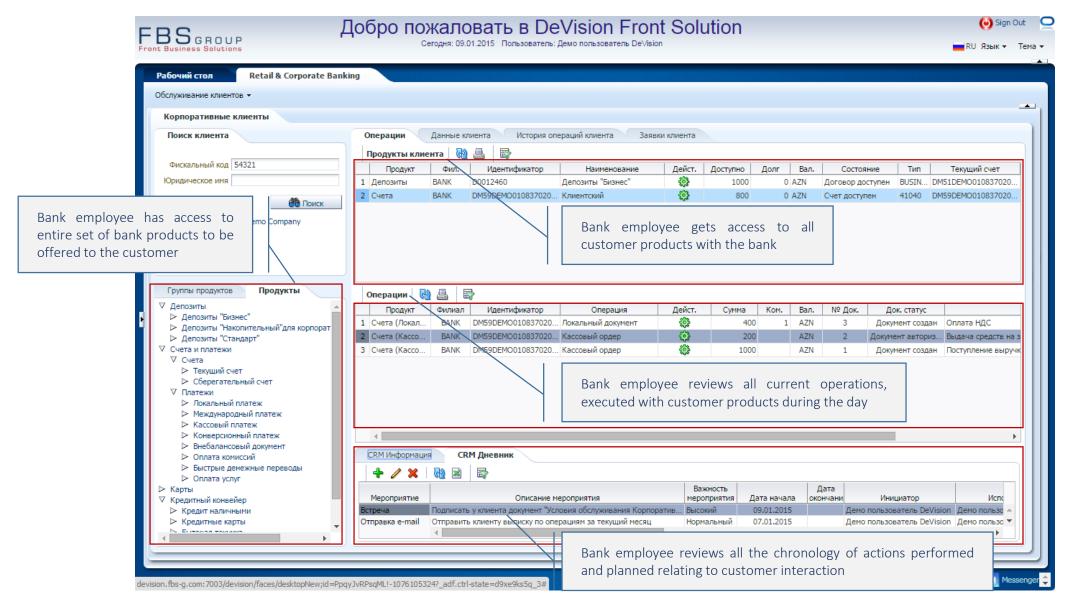

# **«Transactional Front-office»**

Bank's Transactional Front-office, fully automating the comprehensive customer servicing of both individuals and legal entities

Solution Presentation



# Retail & Corporate Banking





# Corporate customer servicing





### Customer identification





### Familiarization with the Customer Electronic Dossier





## Single Window for customer servicing





### Performing customer operations





### Performing customer operations – account Blocking





## Performing customer operations – account Closing





#### Account information





### Performing customer operations – Cash payment order





## Performing customer operations – Cash receipt order





### Performing customer operations – Payment into the budget





## Performing customer operations – Local payment





### Customer data actualization – Important dates





#### Customer data actualization – Electronic dossier & Customer indicators





#### Customer data actualization – Certificates & Actions





## Customer data actualization – Addresses and Cheque-books





#### Customer data actualization – Communication channels





### Customer data actualization – Custome