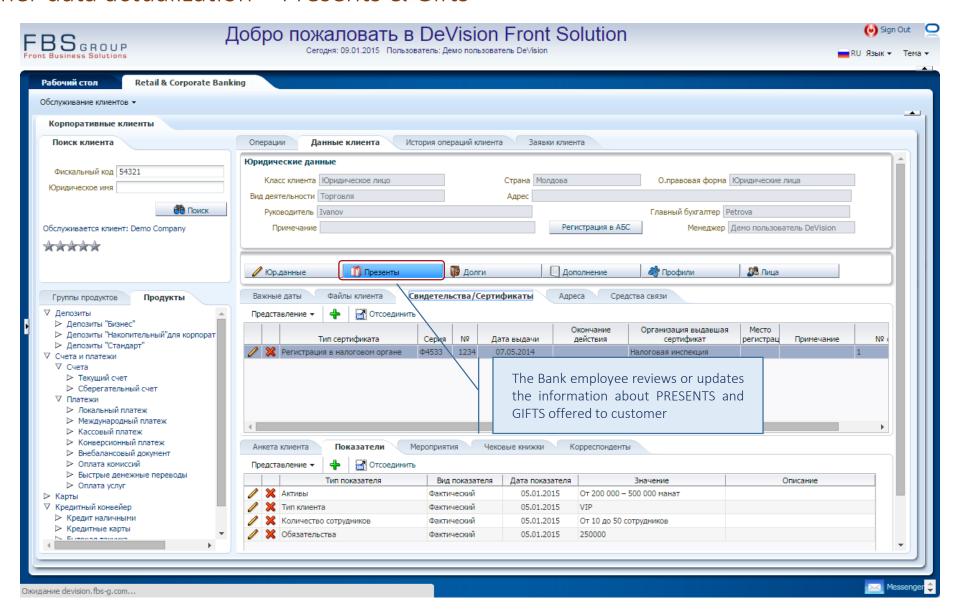

ons – account Closing





#### Account information





### Performing customer operations – Cash payment order





## Performing customer operations – Cash receipt order





### Performing customer operations – Payment into the budget





## Performing customer operations – Local payment





### Customer data actualization – Important dates





#### Customer data actualization – Electronic dossier & Customer indicators





#### Customer data actualization – Certificates & Actions





## Customer data actualization – Addresses and Cheque-books





#### Customer data actualization – Communication channels





### Customer data actualization – Customer general data





## Customer data actualization – Customer general data





#### Customer data actualization – Presents & Gifts





#### Customer data actualization – Presents & Gifts





#### Customer data actualization – Debts





#### Customer data actualization – Additional information





### Customer data actualization – Additional information





### Customer data actualization – Customer profiles





## Customer data actualization – Customer profiles





### Customer data actualization – Customer related persons





### Customer data actualization – Customer related persons





### History of customer transactions





### History of customer service requests





# **«Transactional Front-office»**

Bank's Transactional Front-office, fully automating the comprehensive customer servicing of both individuals and legal entities

For additional information: info@fbs-g.com