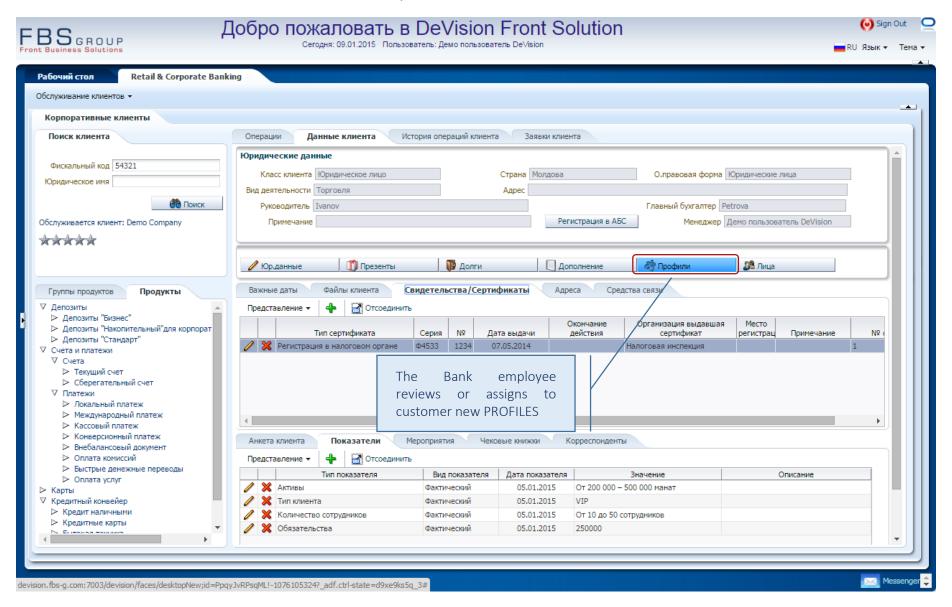

### Customer data actualization – Customer profiles

## Customer data actualization – Customer profiles