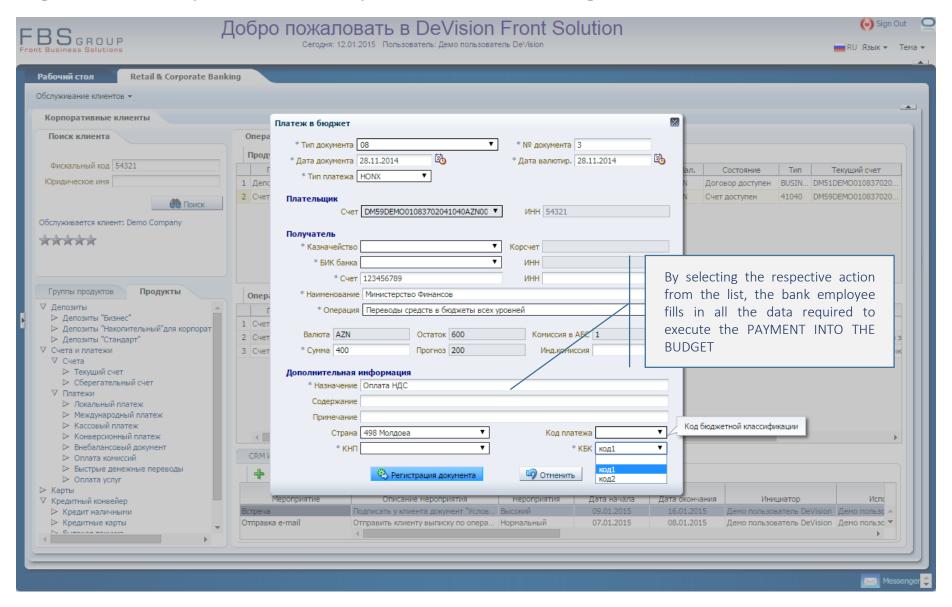

# **«Transactional Front-office»**

Bank's Transactional Front-office, fully automating the comprehensive customer servicing of both individuals and legal entities

Solution Presentation



# Retail & Corporate Banking





# Corporate customer servicing





### Customer identification





### Familiarization with the Customer Electronic Dossier





## Single Window for customer servicing





### Performing customer operations





### Performing customer operations – account Blocking





## Performing customer operations – account Closing





#### Account information





### Performing customer operations – Cash payment order





## Performing customer operations – Cash receipt order





### Performing customer operations – Payment into the budget





## Performing customer operations – Local payment





### Customer data actualization – Important dates





#### Customer data actualization – Electronic dossier & Customer indicators





#### Customer data actualization – Certificates & Actions





## Customer data actualization – Addresses and Cheque-books





#### Customer data actualization – Communication channels





### Customer data actualization – Customer general data





## Customer data actualization – Customer general data





#### Customer data actualization – Presents & Gifts





#### Customer data actualization – Presents & Gifts





#### Customer data actualization – Debts





#### Customer data actualization – Additional information





### Customer data actualization – Additional information





### Cust