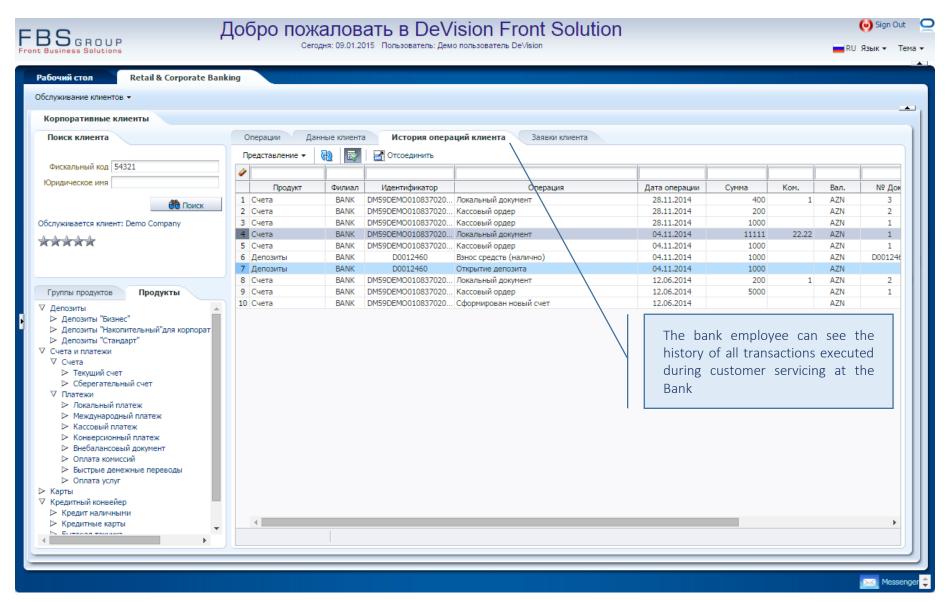

ata actualization – Addresses and Cheque-books





#### Customer data actualization – Communication channels





### Customer data actualization – Customer general data





## Customer data actualization – Customer general data





#### Customer data actualization – Presents & Gifts





#### Customer data actualization – Presents & Gifts





#### Customer data actualization – Debts





#### Customer data actualization – Additional information





### Customer data actualization – Additional information





### Customer data actualization – Customer profiles





## Customer data actualization – Customer profiles





### Customer data actualization – Customer related persons





### Customer data actualization – Customer related persons





### History of customer transactions





### History of customer service requests





# **«Transactional Front-office»**

Bank's Transactional Front-office, fully automating the comprehensive customer servicing of both individuals and legal entities

For additional information: info@fbs-g.com