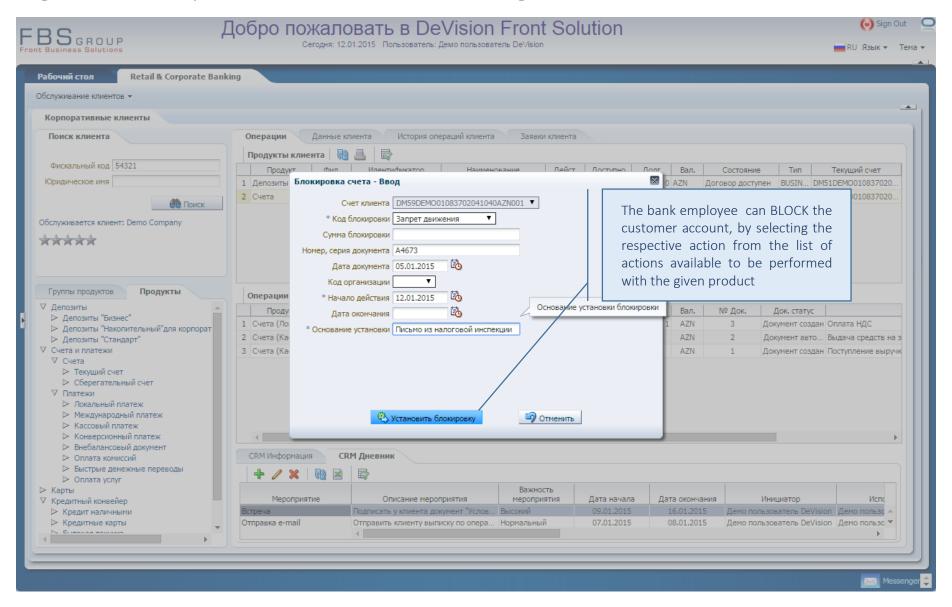

# **«Transactional Front-office»**

Bank's Transactional Front-office, fully automating the comprehensive customer servicing of both individuals and legal entities

Solution Presentation



# Retail & Corporate Banking





# Corporate customer servicing





### Customer identification





### Familiarization with the Customer Electronic Dossier





## Single Window for customer servicing





### Performing customer operations





### Performing customer operations – account Blocking





## Performing customer operations – account Closing





#### Account information





### Performing customer operations – Cash payment order





## Performing customer operations – Cash receipt order





### Performing customer operations – Payment into the budget





## Performing customer operations – Local payment





### Customer data actualization – Important dates





#### Customer data actualization – Electronic dossier & Customer indicators





#### Customer data actualization – Certificates & Actions





## Customer data actualization – Addresses and Cheque-books





#### Customer data actualization – Communication channels





### Customer data actualization – Customer general data





## Customer data actualization – Customer general data





#### Customer data