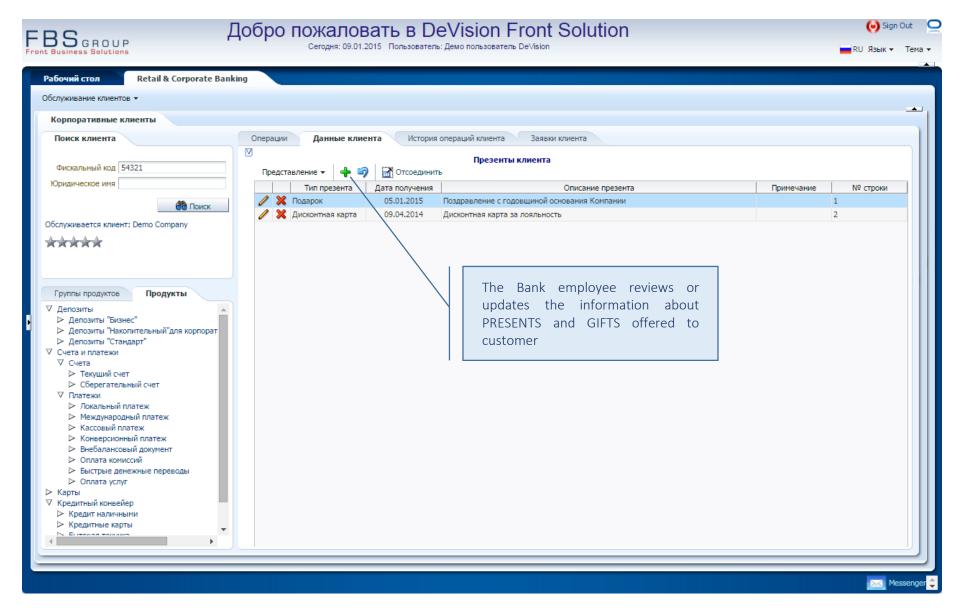

### Performing customer operations – Cash payment order





## Performing customer operations – Cash receipt order





### Performing customer operations – Payment into the budget





## Performing customer operations – Local payment





### Customer data actualization – Important dates





#### Customer data actualization – Electronic dossier & Customer indicators





#### Customer data actualization – Certificates & Actions





## Customer data actualization – Addresses and Cheque-books





#### Customer data actualization – Communication channels





### Customer data actualization – Customer general data





## Customer data actualization – Customer general data





#### Customer data actualization – Presents & Gifts





#### Customer data actualization – Presents & Gifts





#### Customer data actualization – Debts





#### Customer data actualization – Additional information





### Customer data actualization – Additional information





### Customer data actualization – Customer profiles





## Customer data actualization – Customer profiles





### Customer data actualization – Customer related persons





### Customer data actualization – Customer related persons





### History of customer transactions





### History of customer service requests





# **«Transactional Front-office»**

Bank's Transactional Front-office, fully automating the comprehensive customer servicing of both individuals and legal entities

For additional information: info@fbs-g.com