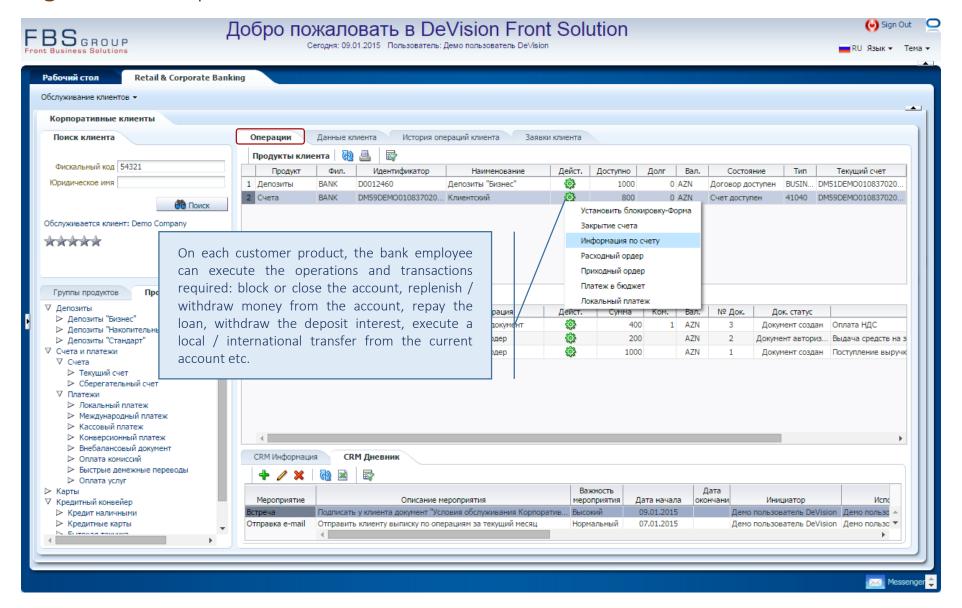

# **«Transactional Front-office»**

Bank's Transactional Front-office, fully automating the comprehensive customer servicing of both individuals and legal entities

Solution Presentation



# Retail & Corporate Banking





# Corporate customer servicing





### Customer identification





### Familiarization with the Customer Electronic Dossier





## Single Window for customer servicing





### Performing customer operations





### Performing customer operations – account Blocking





## Performing customer operations – account Closing





#### Account information





### Performing customer operations – Cash payment order





## Performing customer operations – Cash receipt order





### Performing customer operations – Payment into the budget





## Performing customer operations – Local payment





### Customer data actualization – Important dates





#### Customer data actualization – Electronic dossier & Customer indicators





#### Customer data actualization – Certificates & Actions





## Customer data actualization – Addresses and Cheque-books





#### Customer data actualization – Communication channels





### Customer data actualization – Customer general data





## Customer data act