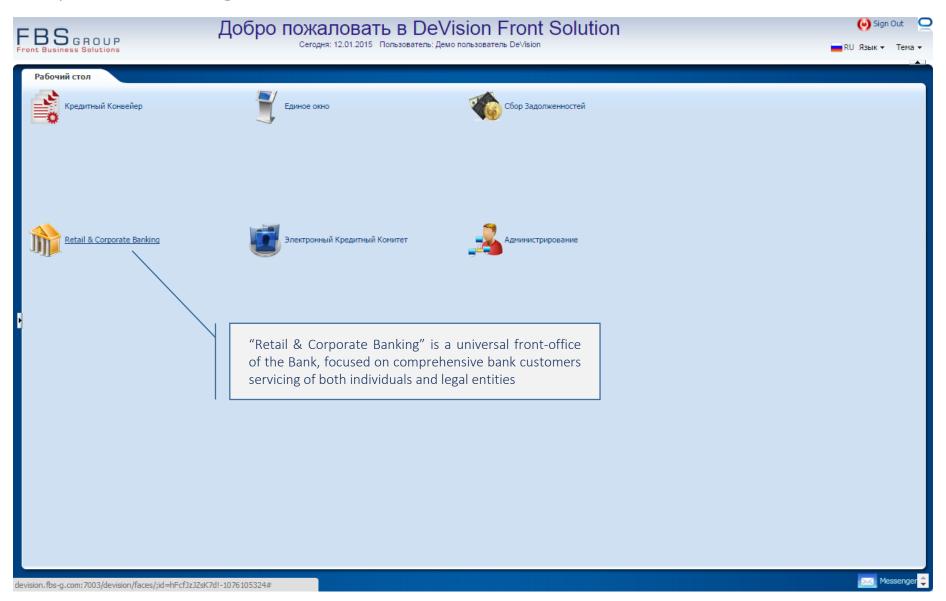

# **«Transactional Front-office»**

Bank's Transactional Front-office, fully automating the comprehensive customer servicing of both individuals and legal entities

Solution Presentation



# Retail & Corporate Banking





# Corporate customer servicing





### Customer identification





### Familiarization with the Customer Electronic Dossier





## Single Window for customer servicing





### Performing customer operations





### Performing customer operations – account Blocking





## Performing customer operations – account Closing





#### Account information





### Performing customer operations – Cash payment order





## Performing customer operations – Cash receipt order





### Performing customer operations – Payment into the budget





## Performing customer operations – Local payment





### Customer data actualization – Important dates





#### Customer data actualization – Electronic dossier & Customer indicators





#### Customer data actualization – Certificates & Action