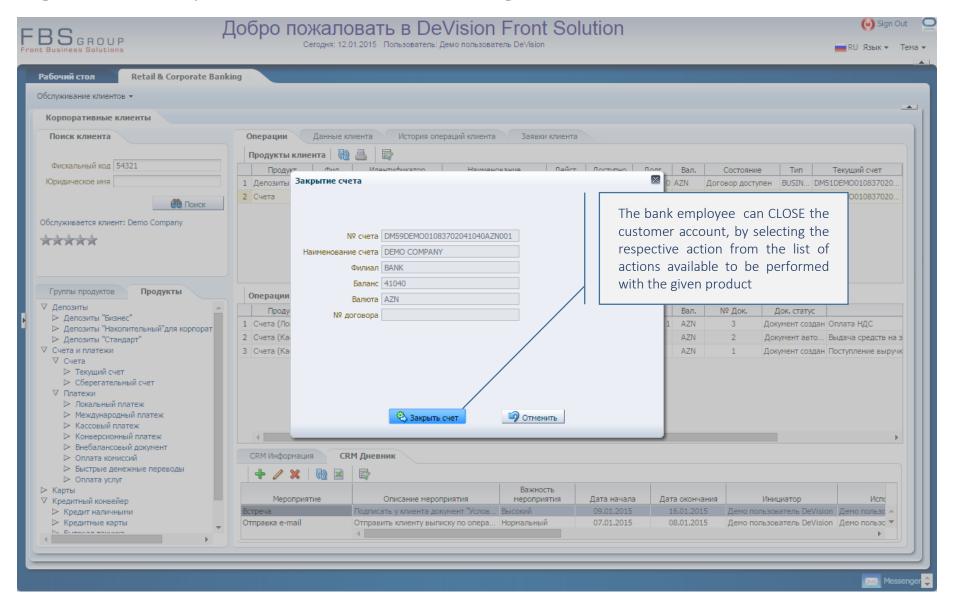

# **«Transactional Front-office»**

Bank's Transactional Front-office, fully automating the comprehensive customer servicing of both individuals and legal entities

Solution Presentation



# Retail & Corporate Banking





# Corporate customer servicing





### Customer identification





### Familiarization with the Customer Electronic Dossier





## Single Window for customer servicing





### Performing customer operations





### Performing customer operations – account Blocking





## Performing customer operations – account Closing





#### Account information





### Performing customer operations – Cash payment order





## Performing customer operations – Cash receipt order





### Performing customer operations – Payment into the budget





## Performing customer operations – Local payment





### Customer data actualization – Important dates





#### Customer data actualization – Electronic dossier & Customer indicators





#### Customer data actualization – Certificates & Actions





## Customer data actualization – Addresses and Cheque-books





#### Customer data actualization – Communication channels





### Customer data actualization – Customer general data





## Customer data actualization – Customer general data





#### Customer data actualization – Presents & Gifts





#### Customer data