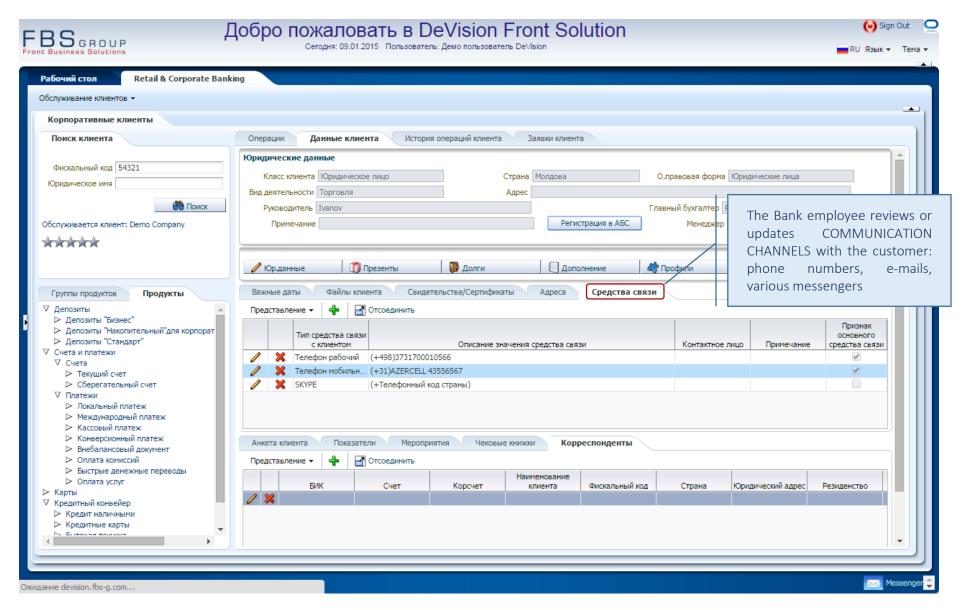

## Single Window for customer servicing





### Performing customer operations





### Performing customer operations – account Blocking





## Performing customer operations – account Closing





#### Account information





### Performing customer operations – Cash payment order





## Performing customer operations – Cash receipt order





### Performing customer operations – Payment into the budget





## Performing customer operations – Local payment





### Customer data actualization – Important dates





#### Customer data actualization – Electronic dossier & Customer indicators





#### Customer data actualization – Certificates & Actions





## Customer data actualization – Addresses and Cheque-books





#### Customer data actualization – Communication channels





### Customer data actualization – Customer general data





## Customer data actualization – Customer general data





#### Customer data actualization – Presents & Gifts





#### Customer data actualization – Presents & Gifts





#### Customer data actualization – Debts





#### Customer data actualization – Additional information





### Customer data actualization – Additional information





### Customer data actualization – Customer profiles





## Customer data actualization – Customer profiles





### Customer data actualization – Customer related persons





### Customer data actualization – Customer related persons





### History of customer transactions





### History of customer service requests





# **«Transactional Front-office»**

Bank's Transactional Fron