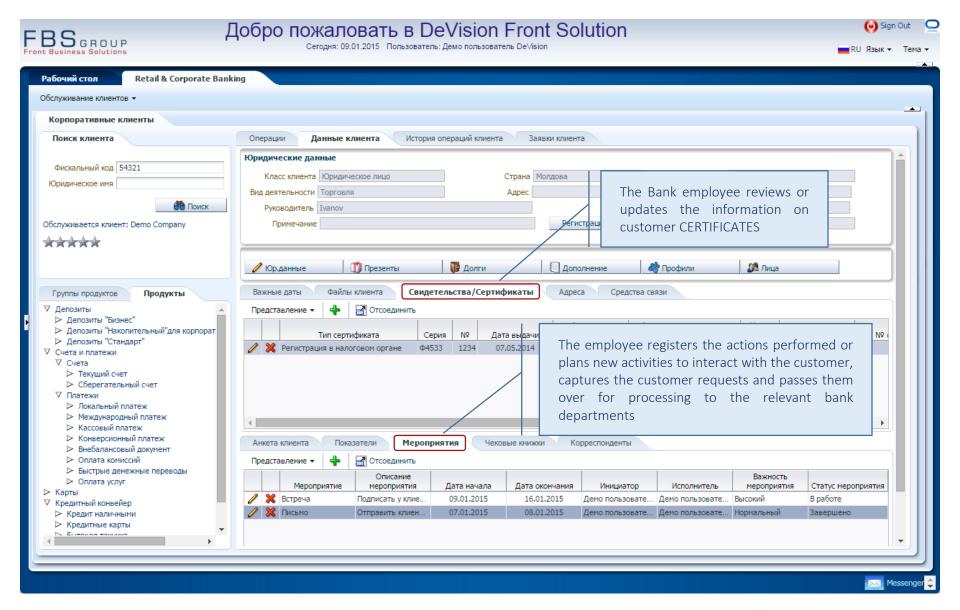

# Corporate customer servicing





### Customer identification





### Familiarization with the Customer Electronic Dossier





## Single Window for customer servicing





### Performing customer operations





### Performing customer operations – account Blocking





## Performing customer operations – account Closing





#### Account information





### Performing customer operations – Cash payment order





## Performing customer operations – Cash receipt order





### Performing customer operations – Payment into the budget





## Performing customer operations – Local payment





### Customer data actualization – Important dates





#### Customer data actualization – Electronic dossier & Customer indicators





#### Customer data actualization – Certificates & Actions





## Customer data actualization – Addresses and Cheque-books





#### Customer data actualization – Communication channels





### Customer data actualization – Customer general data





## Customer data actualization – Customer general data





#### Customer data actualization – Presents & Gifts





#### Customer data actualization – Presents & Gifts





#### Customer data actualization – Debts





#### Customer data actualization – Additional information





### Customer data actualization – Additional information





### Customer data actualization – Customer profiles





## Customer data actualization – Customer profiles





### Customer data actualization – Customer related persons





### Customer data actualization – Customer related persons





### History of custom