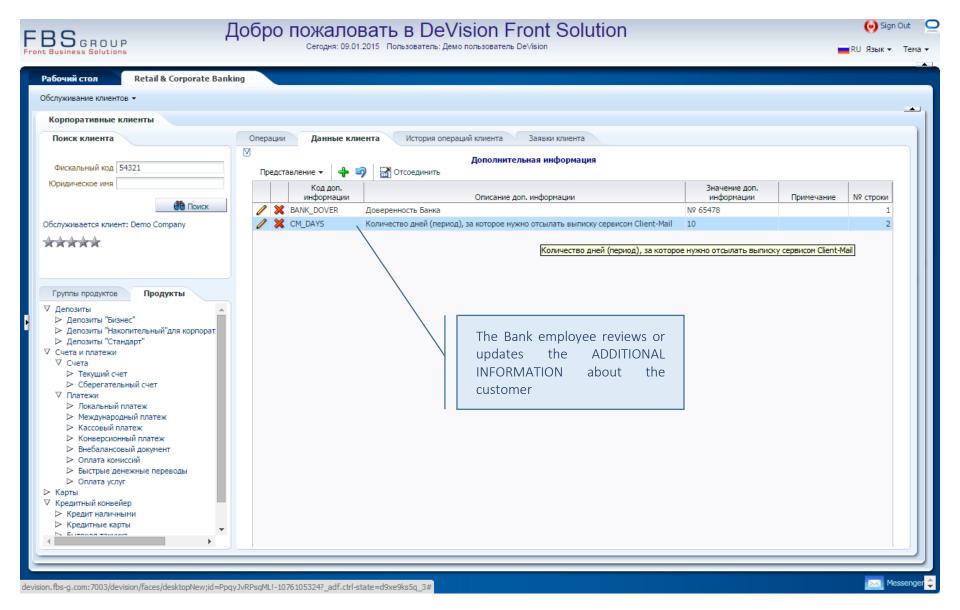

#### Customer data actualization – Additional information

### Customer data actualization – Additional information