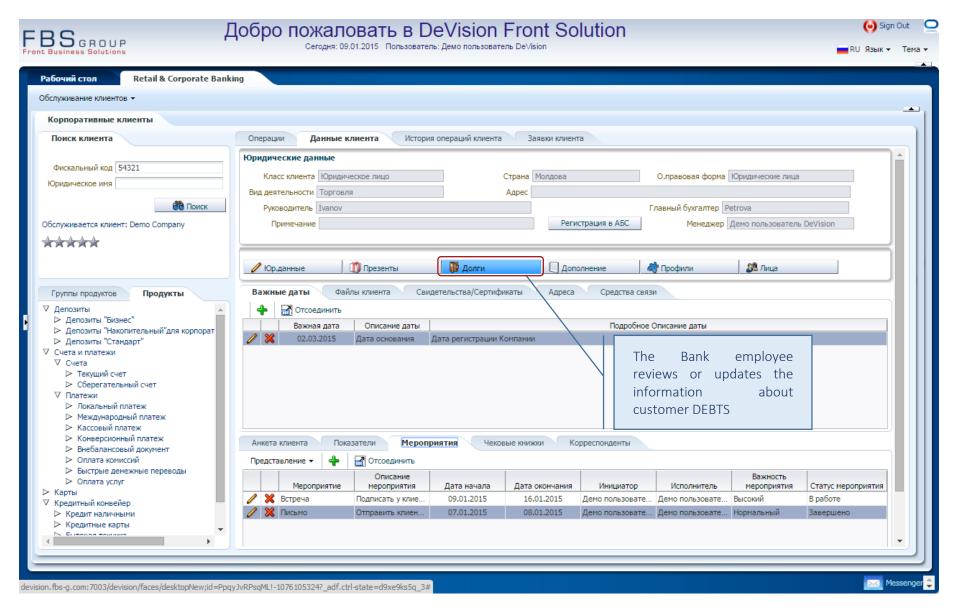

ent order





## Performing customer operations – Cash receipt order





### Performing customer operations – Payment into the budget





## Performing customer operations – Local payment





### Customer data actualization – Important dates





#### Customer data actualization – Electronic dossier & Customer indicators





#### Customer data actualization – Certificates & Actions





## Customer data actualization – Addresses and Cheque-books





#### Customer data actualization – Communication channels





### Customer data actualization – Customer general data





## Customer data actualization – Customer general data





#### Customer data actualization – Presents & Gifts





#### Customer data actualization – Presents & Gifts





#### Customer data actualization – Debts





#### Customer data actualization – Additional information





### Customer data actualization – Additional information





### Customer data actualization – Customer profiles





## Customer data actualization – Customer profiles





### Customer data actualization – Customer related persons





### Customer data actualization – Customer related persons





### History of customer transactions





### History of customer service requests





# **«Transactional Front-office»**

Bank's Transactional Front-office, fully automating the comprehensive customer servicing of both individuals and legal entities

For additional information: info@fbs-g.com