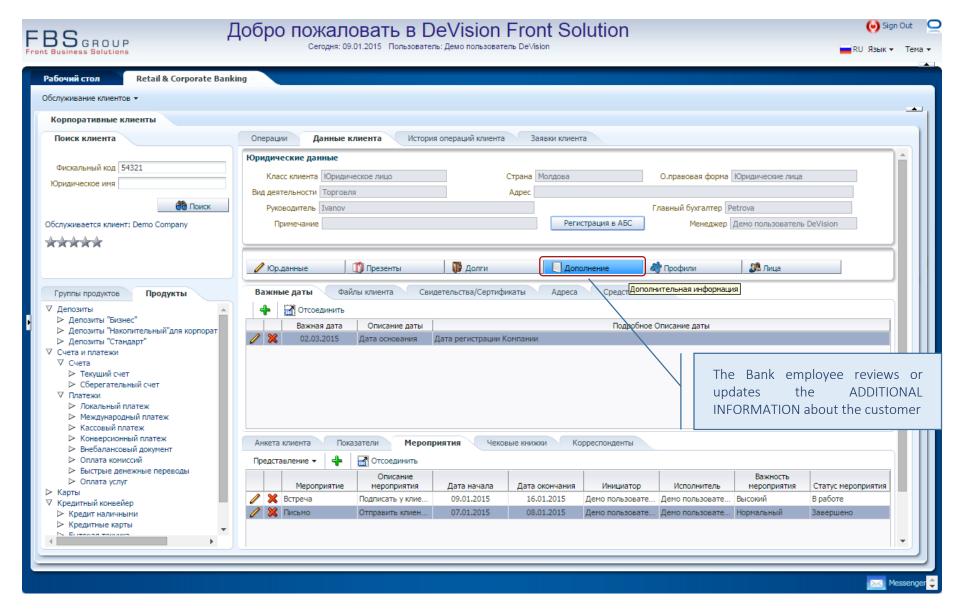

#### Customer data actualization – Additional information

### Customer data actualization – Additional information