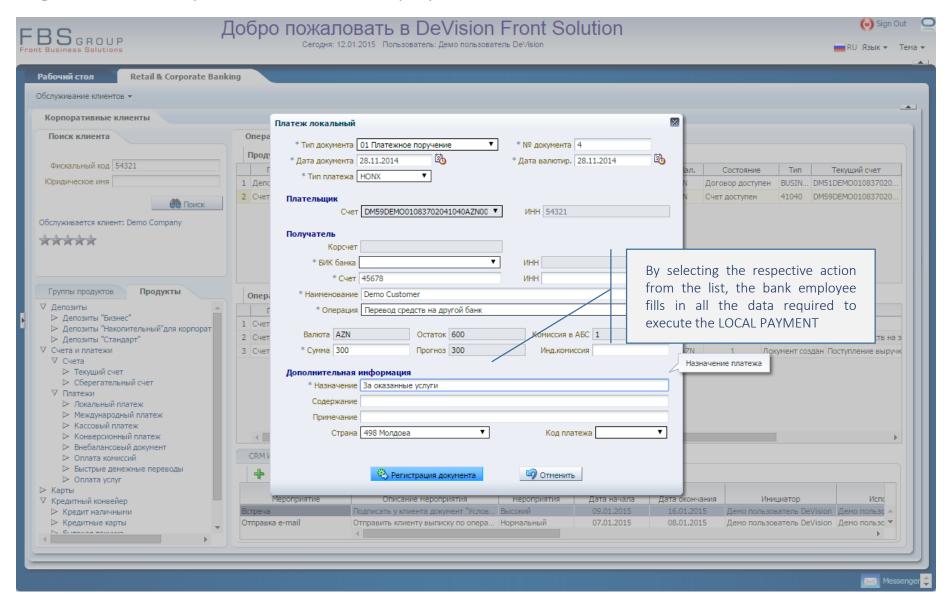

-office»**

Bank's Transactional Front-office, fully automating the comprehensive customer servicing of both individuals and legal entities

Solution Presentation



# Retail & Corporate Banking





# Corporate customer servicing





### Customer identification





### Familiarization with the Customer Electronic Dossier





## Single Window for customer servicing





### Performing customer operations





### Performing customer operations – account Blocking





## Performing customer operations – account Closing





#### Account information





### Performing customer operations – Cash payment order





## Performing customer operations – Cash receipt order





### Performing customer operations – Payment into the budget





## Performing customer operations – Local payment





### Customer data actualization – Important dates





#### Customer data actualization – Electronic dossier & Customer indicators





#### Customer data actualization – Certificates & Actions





## Customer data actualization – Addresses and Cheque-books





#### Customer data actualization – Communication channels





### Customer data actualization – Customer general data





## Customer data actualization – Customer general data





#### Customer data actualization – Presents & Gifts





#### Customer data actualization – Presents & Gifts





#### Customer data actualization – Debts





#### Customer data actualization – Additional information





### Customer data actualization – Additional information





### Customer data actualization – Customer profiles





## Cus