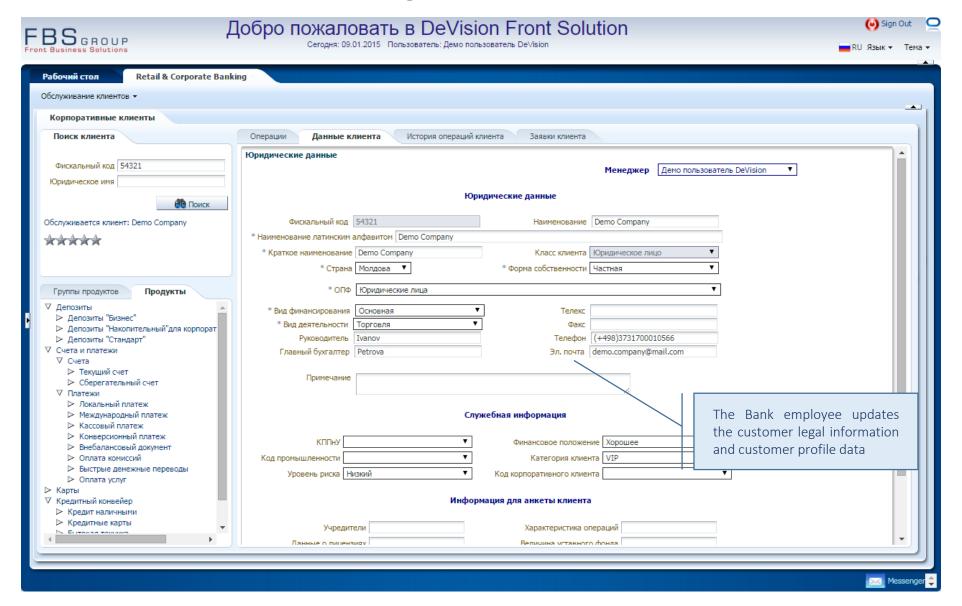

### Customer data actualization – Customer general data

## Customer data actualization – Customer general data