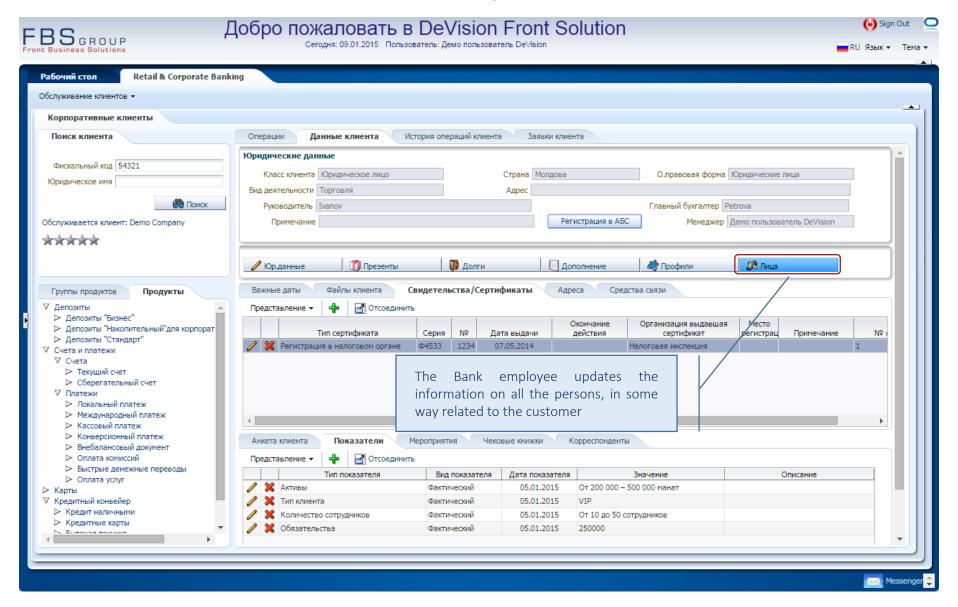

er & Customer indicators





#### Customer data actualization – Certificates & Actions





## Customer data actualization – Addresses and Cheque-books





#### Customer data actualization – Communication channels





### Customer data actualization – Customer general data





## Customer data actualization – Customer general data





#### Customer data actualization – Presents & Gifts





#### Customer data actualization – Presents & Gifts





#### Customer data actualization – Debts





#### Customer data actualization – Additional information





### Customer data actualization – Additional information





### Customer data actualization – Customer profiles





## Customer data actualization – Customer profiles





### Customer data actualization – Customer related persons





### Customer data actualization – Customer related persons





### History of customer transactions





### History of customer service requests





# **«Transactional Front-office»**

Bank's Transactional Front-office, fully automating the comprehensive customer servicing of both individuals and legal entities

For additional information: info@fbs-g.com