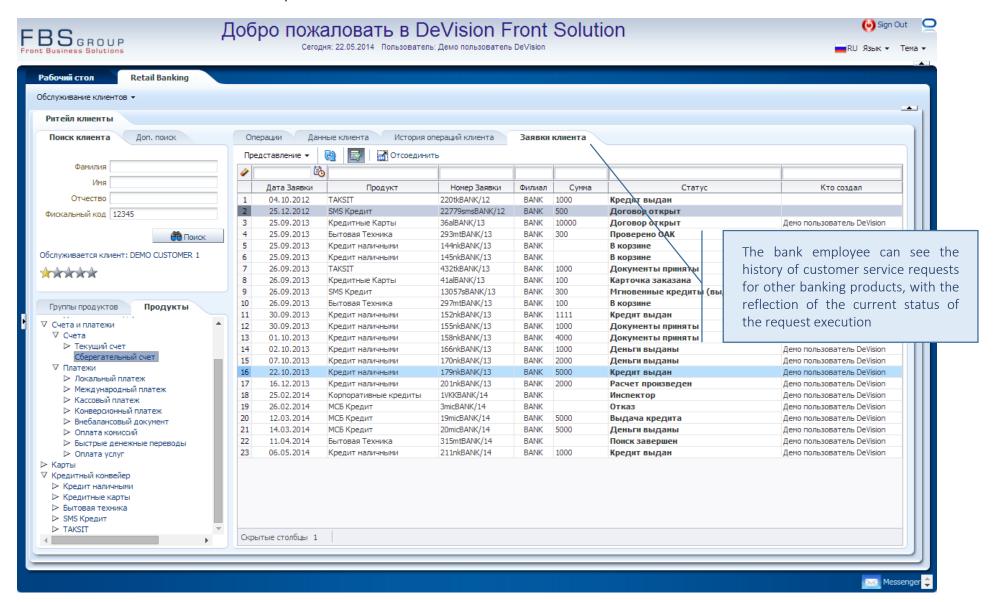

#### Customer data actualization – Communication channels





### Customer data actualization – Customer general data





## Customer data actualization – Customer general data





#### Customer data actualization – Presents & Gifts





#### Customer data actualization – Presents & Gifts





#### Customer data actualization – Debts





#### Customer data actualization – Additional information





### Customer data actualization – Additional information





### Customer data actualization – Customer profiles





## Customer data actualization – Customer profiles





### Customer data actualization – Customer related persons





### Customer data actualization – Customer related persons





### History of customer transactions





### History of customer service requests





# **«Transactional Front-office»**

Bank's Transactional Front-office, fully automating the comprehensive customer servicing of both individuals and legal entities

For additional information: info@fbs-g.com