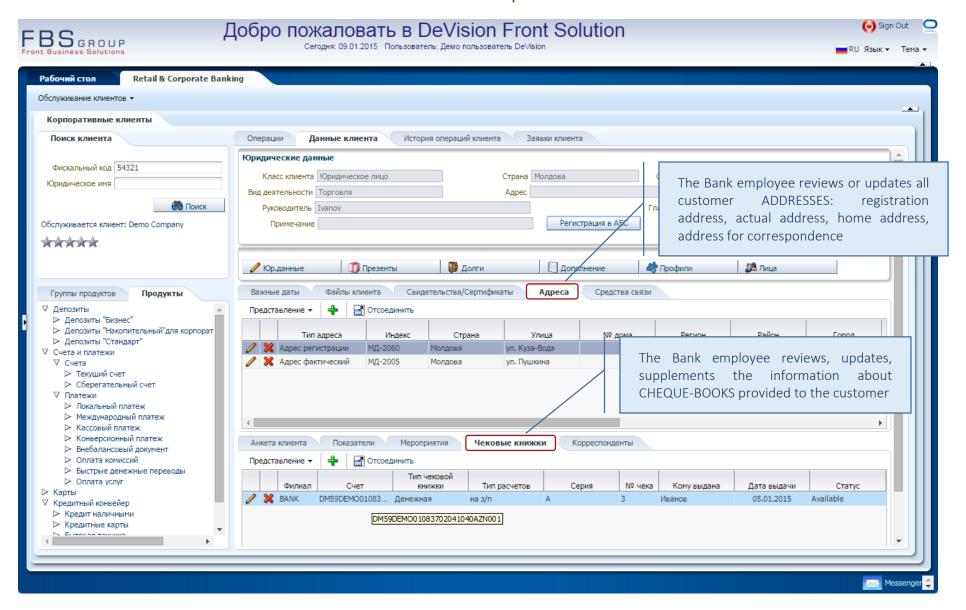

### Familiarization with the Customer Electronic Dossier





## Single Window for customer servicing





### Performing customer operations





### Performing customer operations – account Blocking





## Performing customer operations – account Closing





#### Account information





### Performing customer operations – Cash payment order





## Performing customer operations – Cash receipt order





### Performing customer operations – Payment into the budget





## Performing customer operations – Local payment





### Customer data actualization – Important dates





#### Customer data actualization – Electronic dossier & Customer indicators





#### Customer data actualization – Certificates & Actions





## Customer data actualization – Addresses and Cheque-books





#### Customer data actualization – Communication channels





### Customer data actualization – Customer general data





## Customer data actualization – Customer general data





#### Customer data actualization – Presents & Gifts





#### Customer data actualization – Presents & Gifts





#### Customer data actualization – Debts





#### Customer data actualization – Additional information





### Customer data actualization – Additional information





### Customer data actualization – Customer profiles





## Customer data actualization – Customer profiles





### Customer data actualization – Customer related persons





### Customer data actualization – Customer related persons





### History of customer transactions





### History of customer service requests