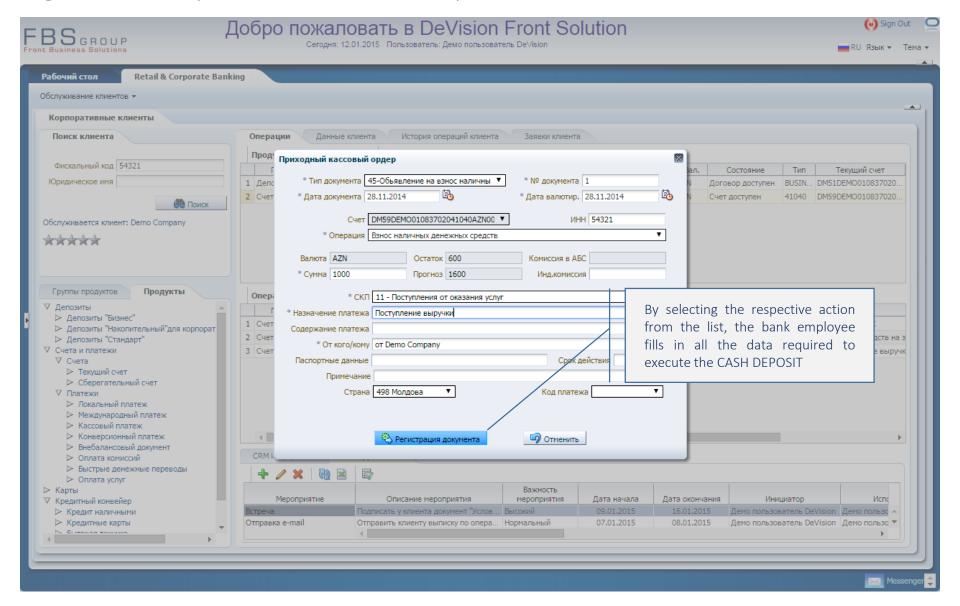

# **«Transactional Front-office»**

Bank's Transactional Front-office, fully automating the comprehensive customer servicing of both individuals and legal entities

Solution Presentation



# Retail & Corporate Banking





# Corporate customer servicing





### Customer identification





### Familiarization with the Customer Electronic Dossier





## Single Window for customer servicing





### Performing customer operations





### Performing customer operations – account Blocking





## Performing customer operations – account Closing





#### Account information





### Performing customer operations – Cash payment order





## Performing customer operations – Cash receipt order





### Performing customer operations – Payment into the budget





## Performing customer operations – Local payment





### Customer data actualization – Important dates





#### Customer data actualization – Electronic dossier & Customer indicators





#### Customer data actualization – Certificates & Actions





## Customer data actualization – Addresses and Cheque-books





#### Customer data actualization – Communication channels





### Customer data actualization – Customer general data





## Customer data actualization – Customer general data





#### Customer data actualization – Presents & Gifts





#### Customer data actualization – Presents & Gifts





#### Customer data actualization – Debts





#### Customer data actualization – Additional information





###