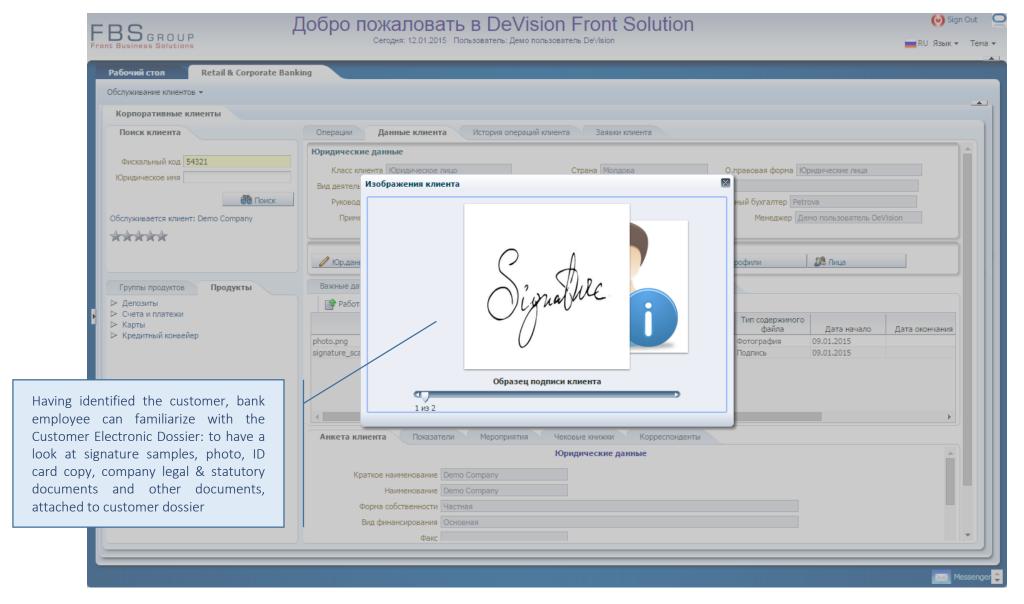

# **«Transactional Front-office»**

Bank's Transactional Front-office, fully automating the comprehensive customer servicing of both individuals and legal entities

Solution Presentation



# Retail & Corporate Banking





# Corporate customer servicing





### Customer identification





### Familiarization with the Customer Electronic Dossier





## Single Window for customer servicing





### Performing customer operations





### Performing customer operations – account Blocking





## Performing customer operations – account Closing





#### Account information





### Performing customer operations – Cash payment order





## Performing customer operations – Cash receipt order





### Performing customer operations – Payment into the budget





## Performing customer operations – Local payment





### Customer data actualization – Important dates





#### Customer data actualization – Electronic dossier & Customer indicators





#### Customer data actualization – Certificates & Actions





## Customer data actualization – Addresses and Cheque-books





#### Customer data actualization – Communication channels