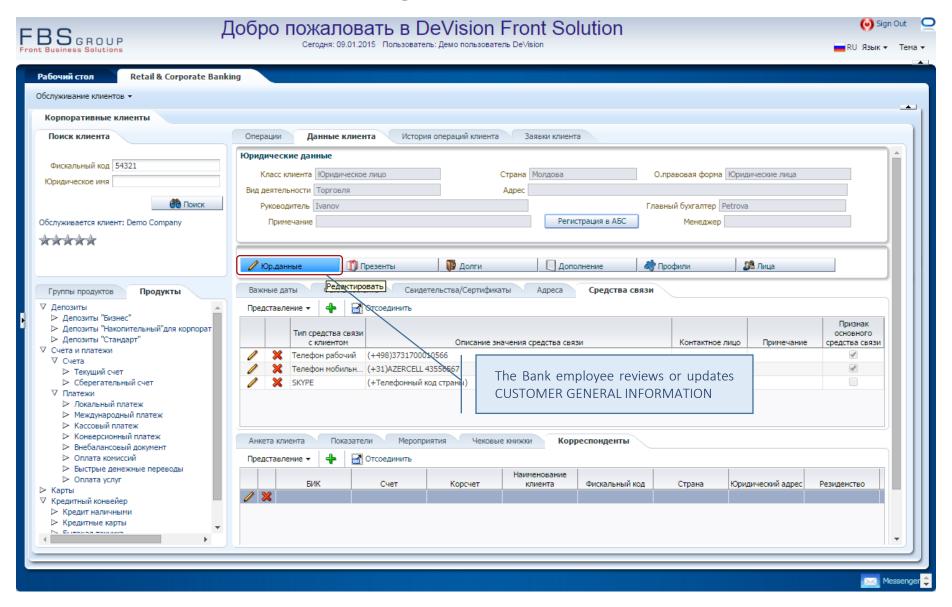

### Customer data actualization – Customer general data

## Customer data actualization – Customer general data