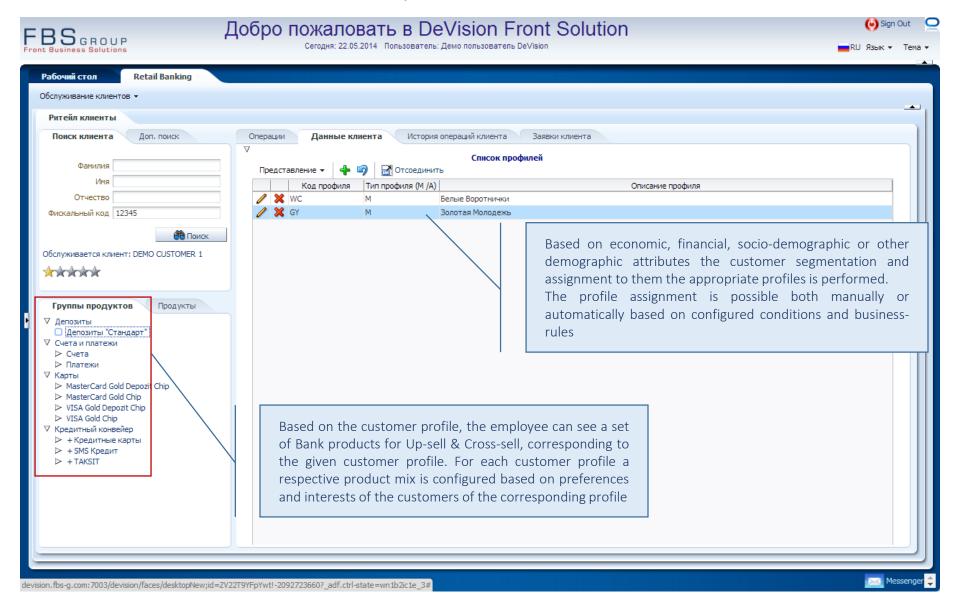

### Customer data actualization – Customer profiles

## Customer data actualization – Customer profiles