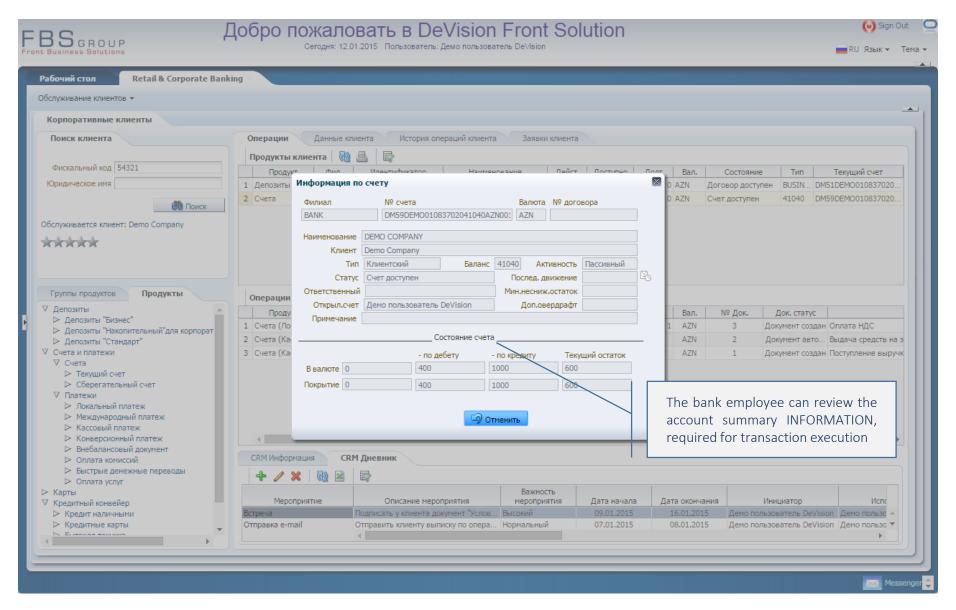

# **«Transactional Front-office»**

Bank's Transactional Front-office, fully automating the comprehensive customer servicing of both individuals and legal entities

Solution Presentation



# Retail & Corporate Banking





# Corporate customer servicing





### Customer identification





### Familiarization with the Customer Electronic Dossier





## Single Window for customer servicing





### Performing customer operations





### Performing customer operations – account Blocking





## Performing customer operations – account Closing





#### Account information





### Performing customer operations – Cash payment order





## Performing customer operations – Cash receipt order





### Performing customer operations – Payment into the budget





## Performing customer operations – Local payment





### Customer data actualization – Important dates





#### Customer data actualization – Electronic dossier & Customer indicators





#### Customer data actualization – Certificates & Actions





## Customer data actualization – Addresses and Cheque-books





#### Customer data actualization – Communication channels





### Customer data actualization – Customer general data





## Customer data actualization – Customer general data





#### Customer data actualization – Presents & Gifts





#### Customer data actualization – Presents & Gif