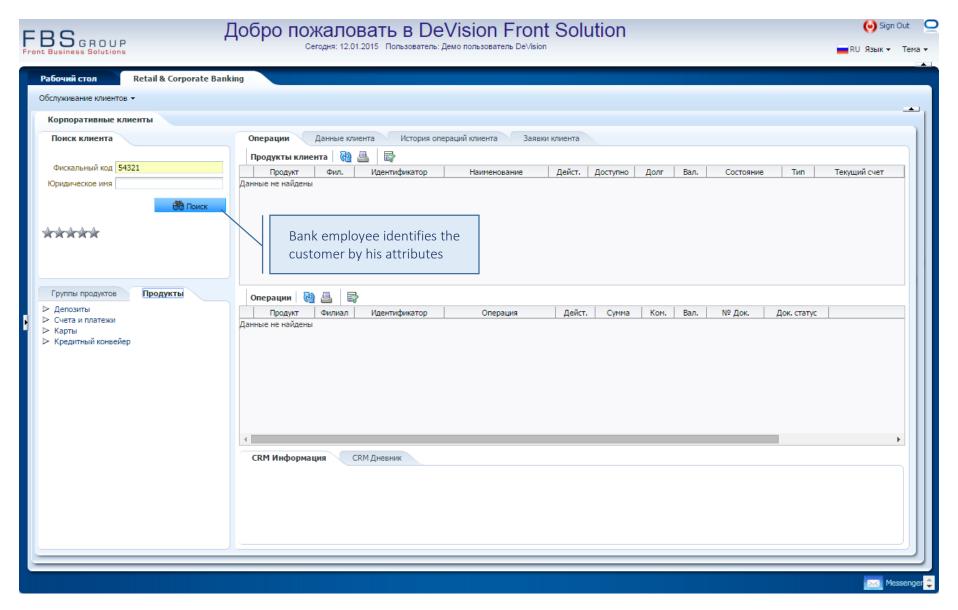

# **«Transactional Front-office»**

Bank's Transactional Front-office, fully automating the comprehensive customer servicing of both individuals and legal entities

Solution Presentation



# Retail & Corporate Banking





# Corporate customer servicing





### Customer identification





### Familiarization with the Customer Electronic Dossier





## Single Window for customer servicing





### Performing customer operations





### Performing customer operations – account Blocking





## Performing customer operations – account Closing





#### Account information





### Performing customer operations – Cash payment order





## Performing customer operations – Cash receipt order





### Performing customer operations – Payment into the budget





## Performing customer operations – Local payment





### Customer data actualization – Important dates





#### Customer data actualization – Electronic dossier & Customer indicators





#### Customer data actualization – Certificates & Actions





## Customer data actualization – Addresses and Cheque-books