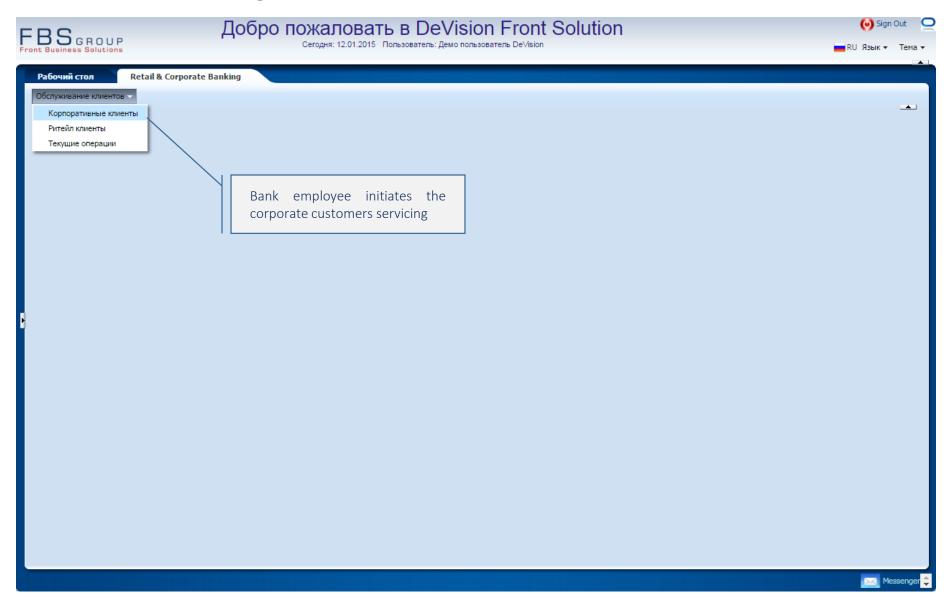

# **«Transactional Front-office»**

Bank's Transactional Front-office, fully automating the comprehensive customer servicing of both individuals and legal entities

Solution Presentation



# Retail & Corporate Banking





# Corporate customer servicing





### Customer identification





### Familiarization with the Customer Electronic Dossier





## Single Window for customer servicing





### Performing customer operations





### Performing customer operations – account Blocking





## Performing customer operations – account Closing





#### Account information





### Performing customer operations – Cash payment order





## Performing customer operations – Cash receipt order





### Performing customer operations – Payment into the budget





## Performing customer operations – Local payment





### Customer data actualization – Important dates





#### Customer data actualization – Electronic dossier & Customer indicators





#### Customer data actualization – Certificates & Actions





## Customer data actualizatio