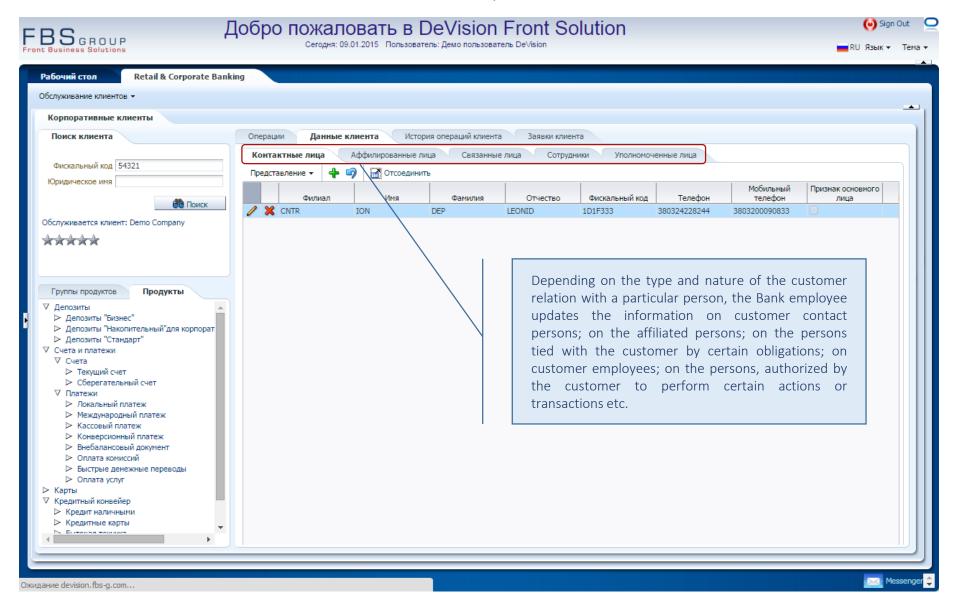

Certificates & Actions





## Customer data actualization – Addresses and Cheque-books





#### Customer data actualization – Communication channels





### Customer data actualization – Customer general data





## Customer data actualization – Customer general data





#### Customer data actualization – Presents & Gifts





#### Customer data actualization – Presents & Gifts





#### Customer data actualization – Debts





#### Customer data actualization – Additional information





### Customer data actualization – Additional information





### Customer data actualization – Customer profiles





## Customer data actualization – Customer profiles





### Customer data actualization – Customer related persons





### Customer data actualization – Customer related persons





### History of customer transactions





### History of customer service requests





# **«Transactional Front-office»**

Bank's Transactional Front-office, fully automating the comprehensive customer servicing of both individuals and legal entities

For additional information: info@fbs-g.com