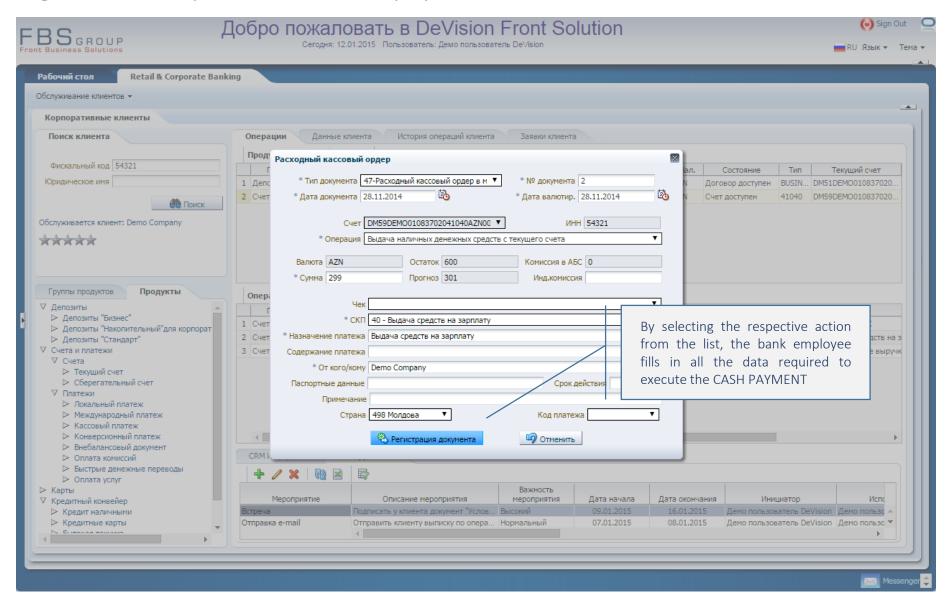

# **«Transactional Front-office»**

Bank's Transactional Front-office, fully automating the comprehensive customer servicing of both individuals and legal entities

Solution Presentation



# Retail & Corporate Banking





# Corporate customer servicing





### Customer identification





### Familiarization with the Customer Electronic Dossier





## Single Window for customer servicing





### Performing customer operations





### Performing customer operations – account Blocking





## Performing customer operations – account Closing





#### Account information





### Performing customer operations – Cash payment order





## Performing customer operations – Cash receipt order





### Performing customer operations – Payment into the budget





## Performing customer operations – Local payment





### Customer data actualization – Important dates





#### Customer data actualization – Electronic dossier & Customer indicators





#### Customer data actualization – Certificates & Actions





## Customer data actualization – Addresses and Cheque-books





#### Customer data actualization – Communication channels





### Customer data actualization – Customer general data





## Customer data actualization – Customer general data





#### Customer data actualization – Presents & Gifts





#### Customer data actualization – Presents & Gifts





#### Customer data actualization – Debts





#### Cu