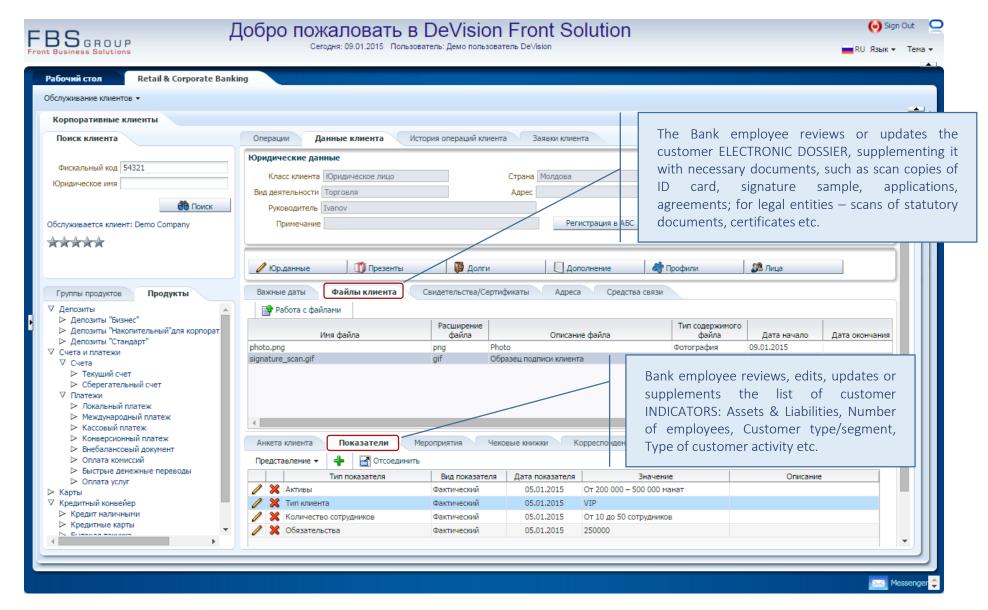

### Familiarization with the Customer Electronic Dossier

#### Customer data actualization – Electronic dossier & Customer indicators