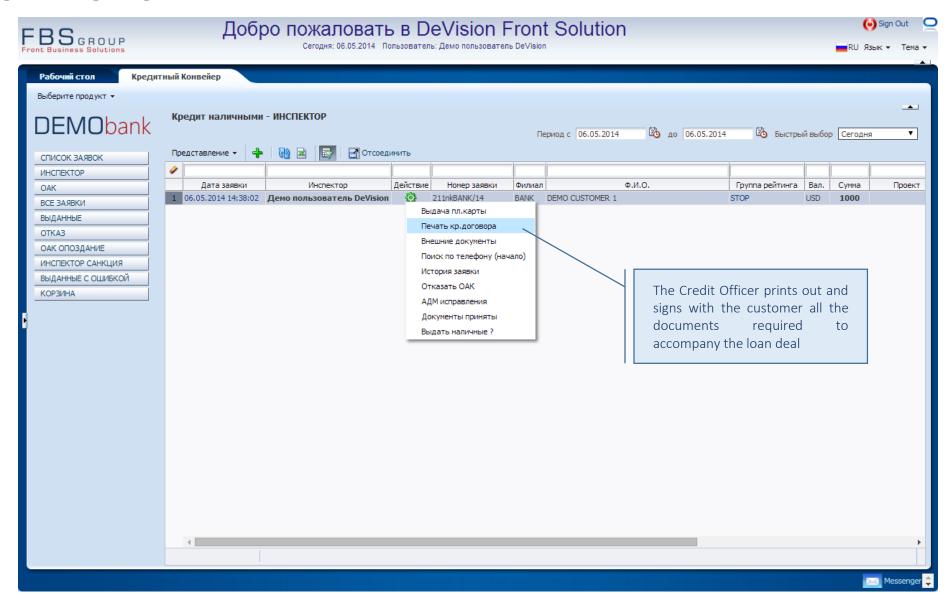

of loan applications according its consideration stages





# Origination of a new loan application





#### Customer Identification





# Review and analysis of the customer credit history





### Customer credit history





# Customer deposit history





# Customer requests history





## Customer rating calculation





## Attaching external documents to the application





# Attaching external documents to the application





# Loan application data input





## Customer personal data input





## Input the parameters of the requested loan





#### Review the results of the indicators calculated





## Familiarization with the data for decision making





# Initiating the Loan issuance





# Opening the Credit Agreement





# Printing and signing the set of documents





# Printing and signing the set of documents





#### Provision of Cash





### Provision of Cash





## Transmitting the documents to Loan Administration Department





### Loan granted





## Review the Loan Application history





### Review the Loan Application history





# «Cash Loan»

Comprehensive automation of loan origination processes in the area of retail lending

For additional information: info@fbs-g.com