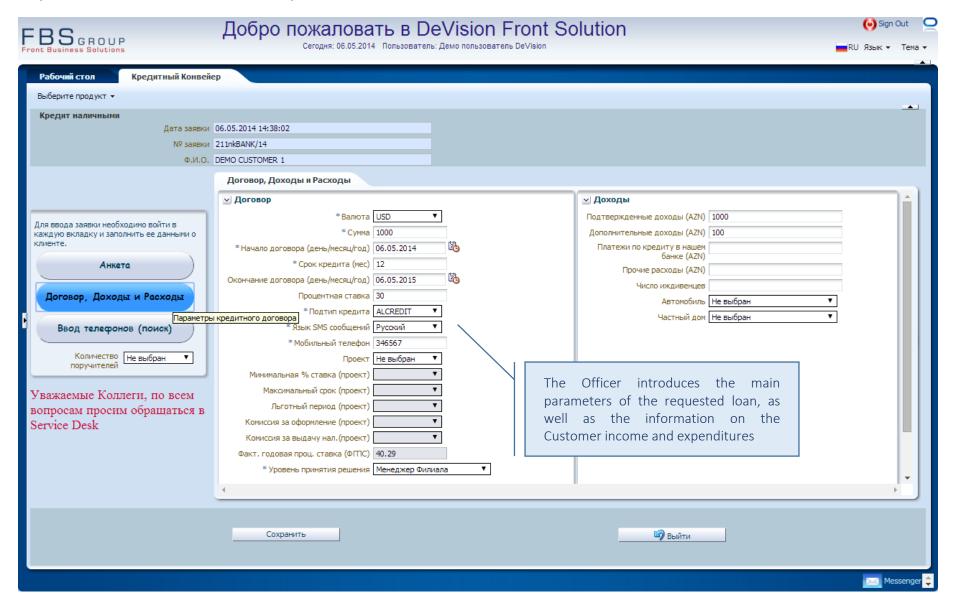

# «Cash Loan»

Comprehensive automation of loan origination processes in the area of retail lending

**Solution Presentation** 



# Grouping of loan applications according its consideration stages





# Origination of a new loan application





#### Customer Identification





# Review and analysis of the customer credit history





### Customer credit history





# Customer deposit history





# Customer requests history





## Customer rating calculation





## Attaching external documents to the application





# Attaching external documents to the application





# Loan application data input





## Customer personal data input





## Input the parameters of the requested loan





#### Review the results of the indicators calculated





## Familiarization with the data for decision making





# Initiating the Loan issuance





# Opening the Credit Agreement





# Printing and signing the set of documents





# Printing and signing the set of documents





#### Provision of Cash





### Provision of Cash





## Transmitting the documents to Loan Administration Department





### Loan granted





## Review the Loan Application history





### Review the Loan Application history





# «Cash Loan»

Comprehensive automation of loan origination processes in the area of retail lending

For additional information: info@fbs-g.com