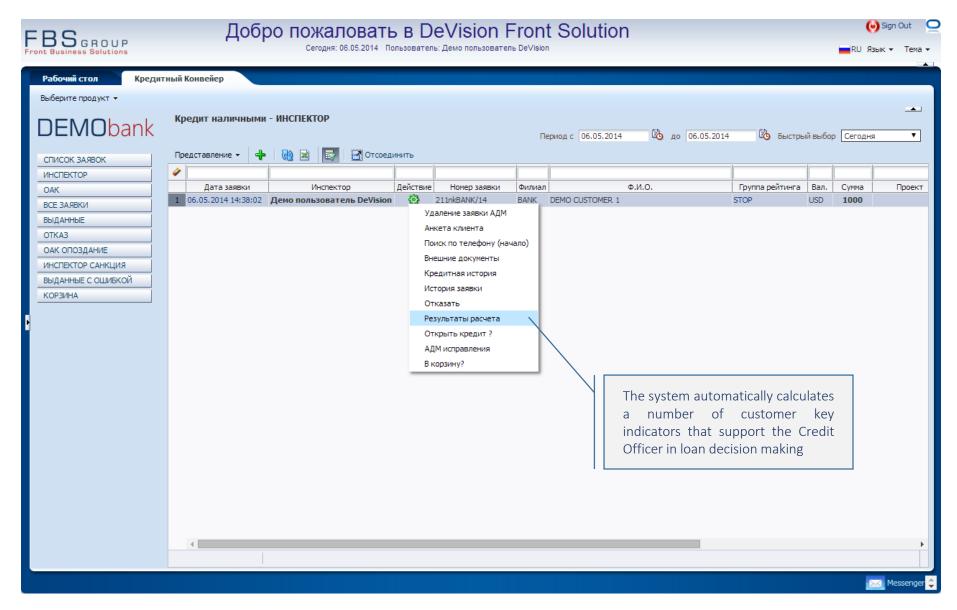

# «Cash Loan»

Comprehensive automation of loan origination processes in the area of retail lending

**Solution Presentation** 



# Grouping of loan applications according its consideration stages





# Origination of a new loan application





#### Customer Identification





# Review and analysis of the customer credit history





### Customer credit history





# Customer deposit history





# Customer requests history





## Customer rating calculation





## Attaching external documents to the application





# Attaching external documents to the application





# Loan application data input





## Customer personal data input





## Input the parameters of the requested loan





#### Review the results of the indicators calculated





## Familiarization with the data for decision making





# Initiating the Loan issuance





# Opening the Credit Agreement





# Printing and signing the set of documents





# Printing and signing the set of documents





#### Provision of Cash





### Provision of Cash





## Transmitting the documents to Loan Administration Department





### Loan granted





## Review the Loan Application history





### Review the Loan Application history





# «Cash Loan»

Comprehensive automation of loan origination processes in the area of retail lending

For additional information: info@fbs-g.com