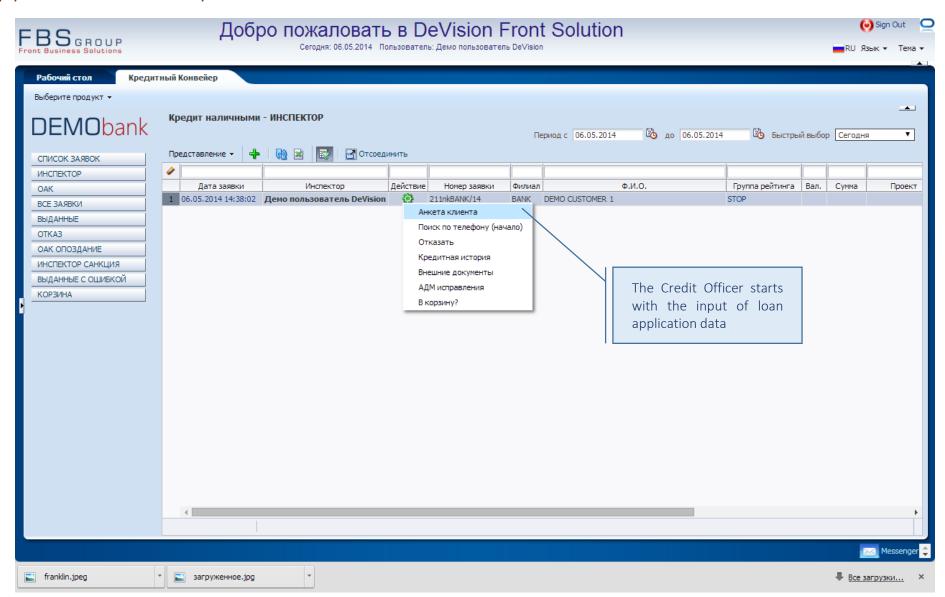

# «Cash Loan»

Comprehensive automation of loan origination processes in the area of retail lending

**Solution Presentation** 



# Grouping of loan applications according its consideration stages





# Origination of a new loan application





#### Customer Identification





# Review and analysis of the customer credit history





### Customer credit history





# Customer deposit history





# Customer requests history





## Customer rating calculation





## Attaching external documents to the application





# Attaching external documents to the application





# Loan application data input





## Customer personal data input





## Input the parameters of the requested loan





#### Review the results of the indicators calculated





## Familiarization with the data for decision making





# Initiating the Loan issuance





# Opening the Credit Agreement





# Printing and signing the set of documents





# Printing and signing the set of documents





#### Provision of Cash





### Provision of Cash





## Transmitting the documents to Loan Administration Department





### Loan granted





## Review the Loan Application history





### Review the Loan Application history





# «Cash Loan»

Comprehensive automation of loan origination processes in the area of retail lending

For additional information: info@fbs-g.com