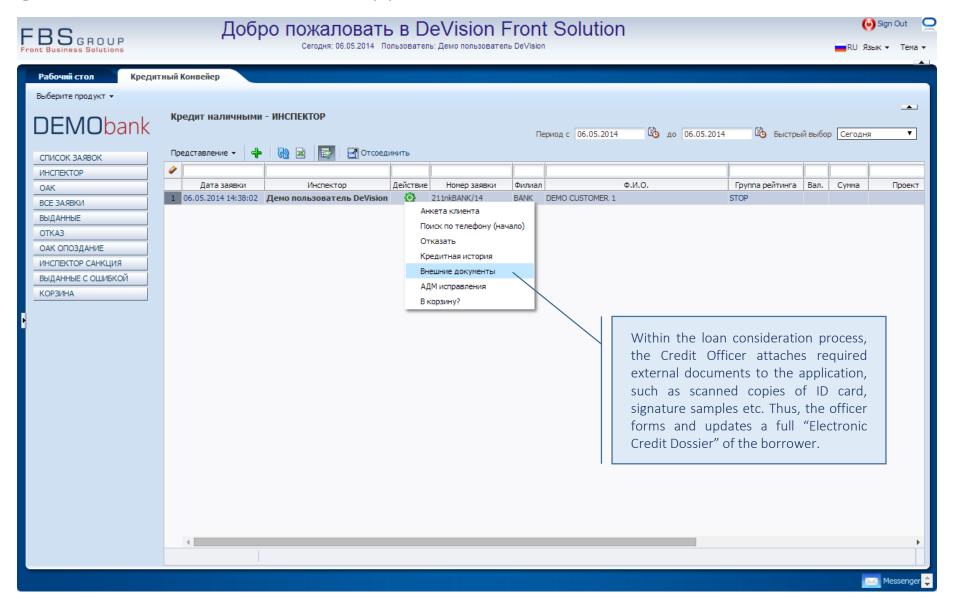

## Attaching external documents to the application

# Attaching external documents to the application