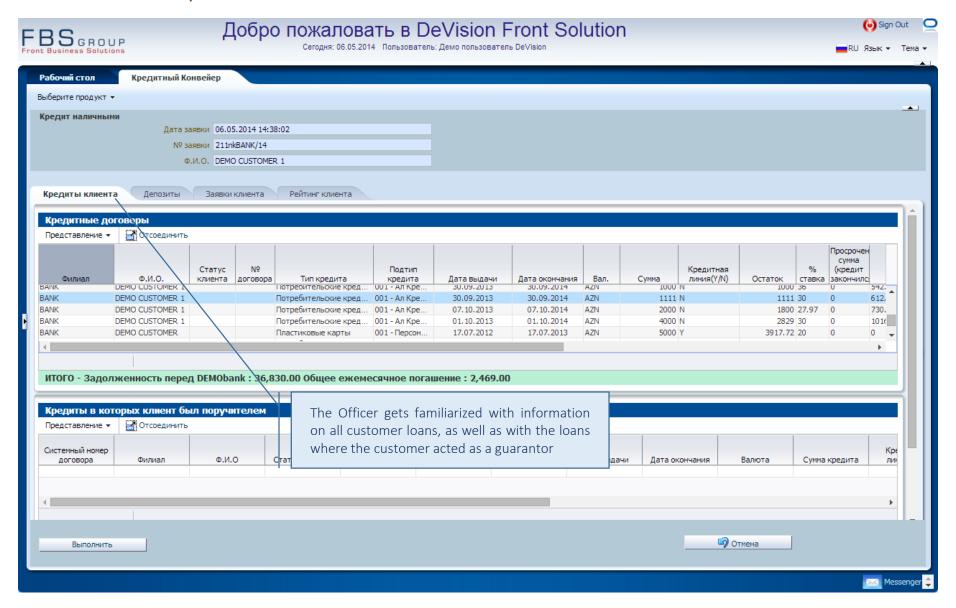

# Review and analysis of the customer credit history

### Customer credit history