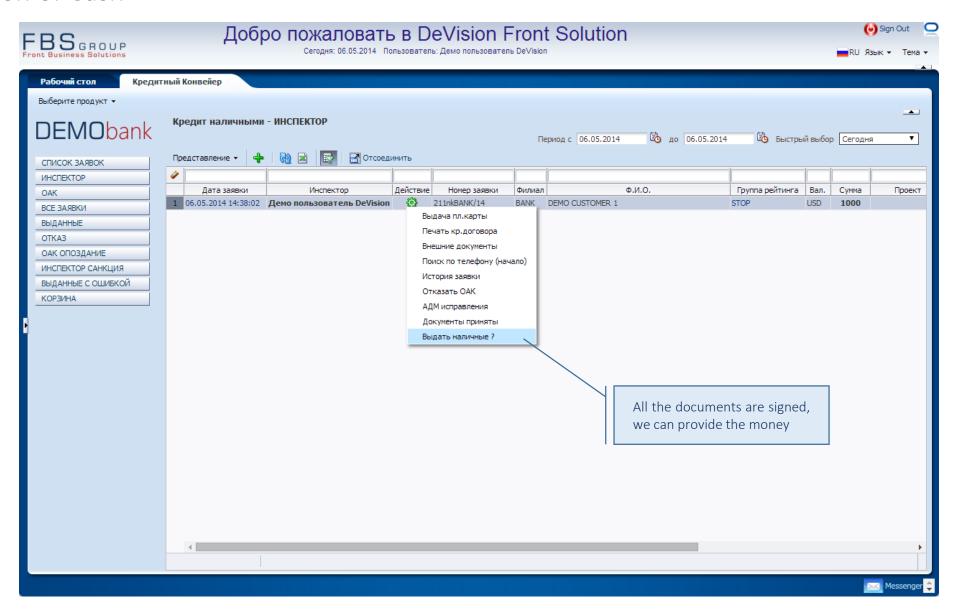

f a new loan application





#### Customer Identification





# Review and analysis of the customer credit history





### Customer credit history





# Customer deposit history





# Customer requests history





## Customer rating calculation





## Attaching external documents to the application





# Attaching external documents to the application





# Loan application data input





## Customer personal data input





## Input the parameters of the requested loan





#### Review the results of the indicators calculated





## Familiarization with the data for decision making





# Initiating the Loan issuance





# Opening the Credit Agreement





# Printing and signing the set of documents





# Printing and signing the set of documents





#### Provision of Cash





### Provision of Cash





## Transmitting the documents to Loan Administration Department





### Loan granted





## Review the Loan Application history





### Review the Loan Application history





# «Cash Loan»

Comprehensive automation of loan origination processes in the area of retail lending

For additional information: info@fbs-g.com