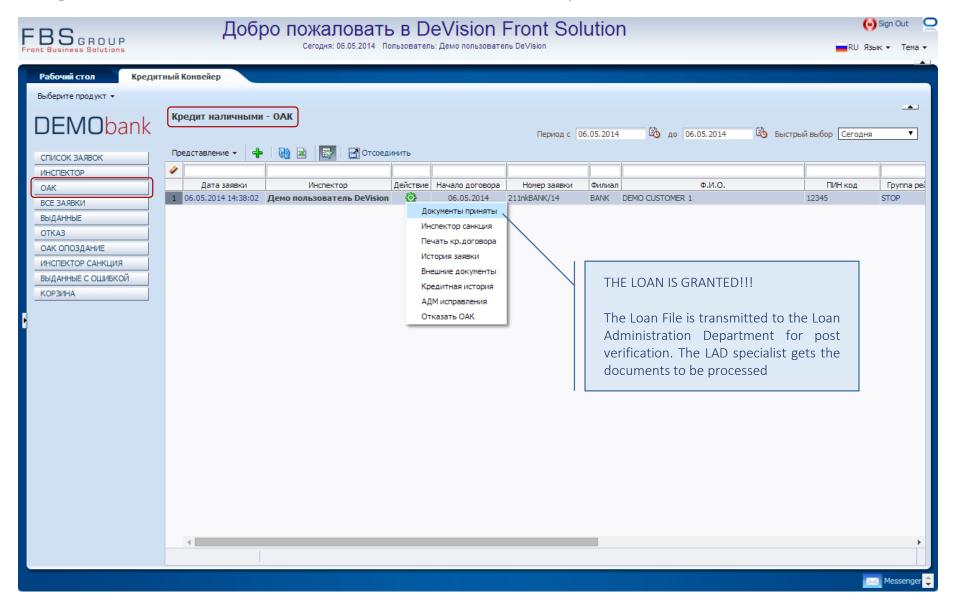

## Transmitting the documents to Loan Administration Department

### Loan granted