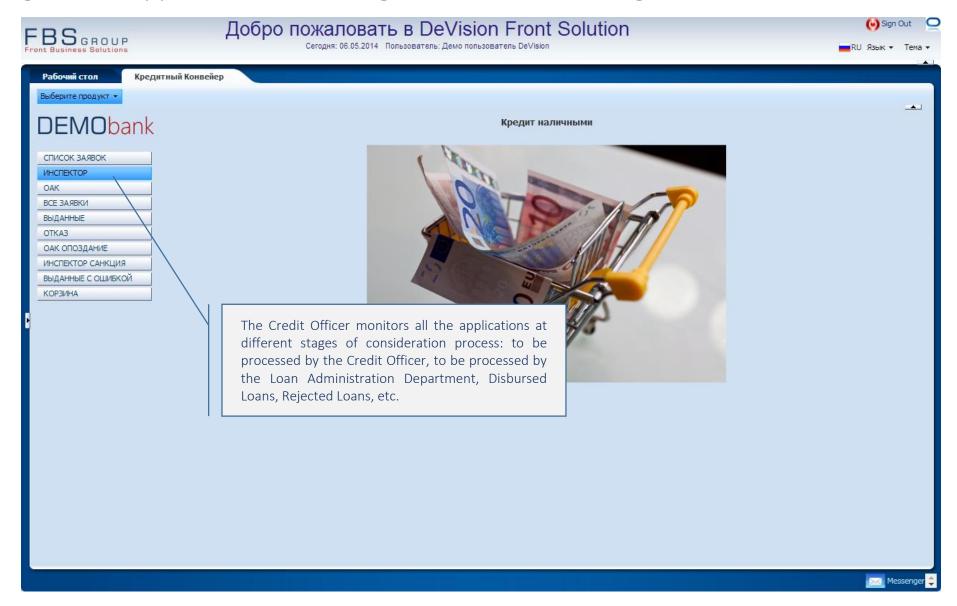

# «Cash Loan»

Comprehensive automation of loan origination processes in the area of retail lending

**Solution Presentation** 



# Grouping of loan applications according its consideration stages





# Origination of a new loan application





#### Customer Identification





# Review and analysis of the customer credit history





### Customer credit history





# Customer deposit history





# Customer requests history





## Customer rating calculation





## Attaching external documents to the application





# Attaching external documents to the application





# Loan application data input





## Customer personal data input





## Input the parameters of the requested loan





#### Review the results of the indicators calculated





## Familiarization with the data for decision making





# Initiating the Loan issuance





# Opening the Credit Agreement





# Printing and signing the set of documents





# Printing and signing the set of documents





####