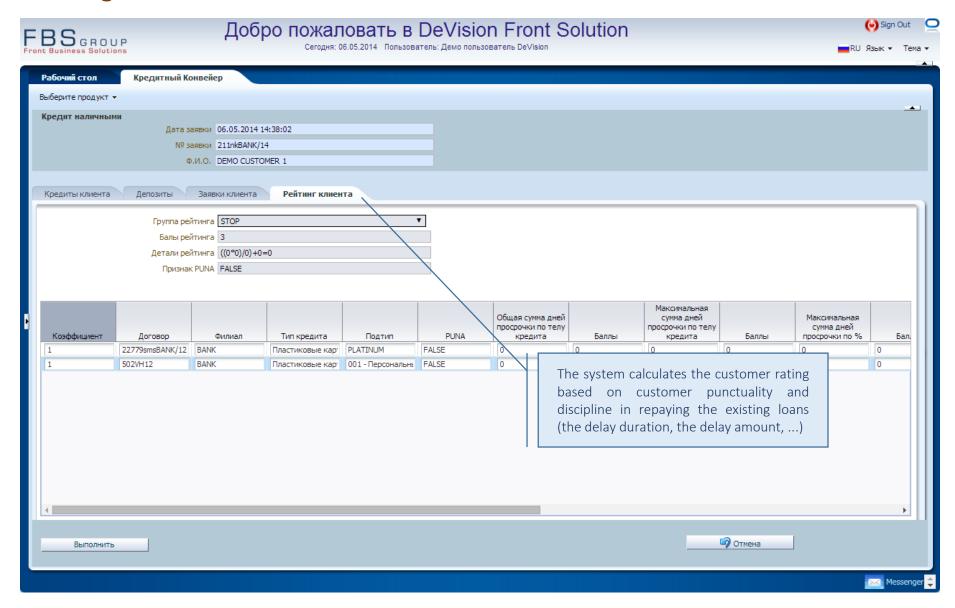

# «Cash Loan»

Comprehensive automation of loan origination processes in the area of retail lending

**Solution Presentation** 



# Grouping of loan applications according its consideration stages





# Origination of a new loan application





#### Customer Identification





# Review and analysis of the customer credit history





### Customer credit history





# Customer deposit history





# Customer requests history





## Customer rating calculation





## Attaching external documents to the application





# Attaching external documents to the application





# Loan application data input





## Customer personal data input





## Input the parameters of the requested loan





#### Review the results of the indicators calculated





## Familiarization with the data for decision making





# Initiating the Loan issuance





# Opening the Credit Agreement





# Printing and signing the set of documents





# Printing and signing the set of documents





#### Provision of Cash





### Provision of Cash





## Transmitting the documents to Loan Administration Department





### Loan granted





## Review the Loan Application history





### Review the Loan Application history





# «Cash Loan»

Comprehensive automation o