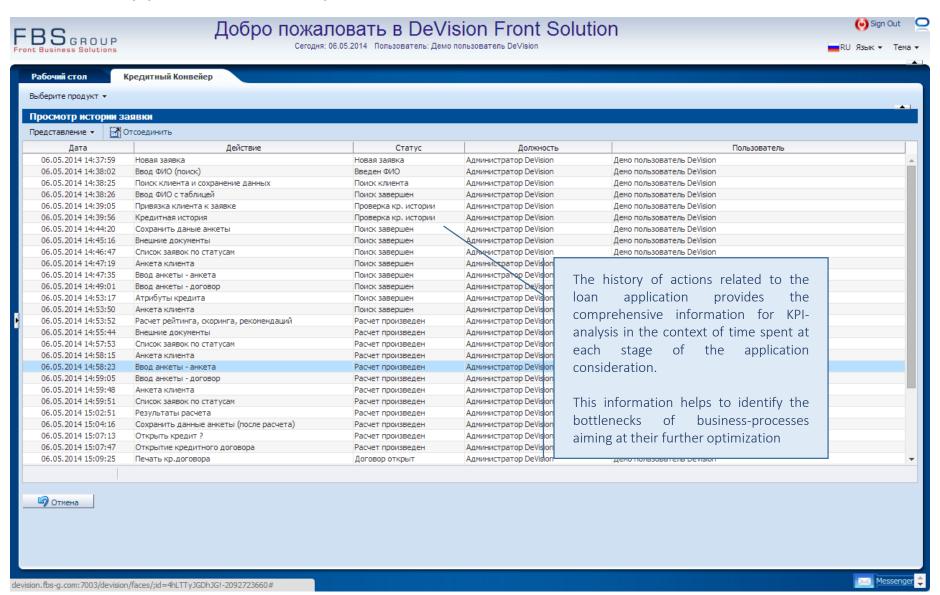

history





## Customer rating calculation





## Attaching external documents to the application





# Attaching external documents to the application





# Loan application data input





## Customer personal data input





## Input the parameters of the requested loan





#### Review the results of the indicators calculated





## Familiarization with the data for decision making





# Initiating the Loan issuance





# Opening the Credit Agreement





# Printing and signing the set of documents





# Printing and signing the set of documents





#### Provision of Cash





### Provision of Cash





## Transmitting the documents to Loan Administration Department





### Loan granted





## Review the Loan Application history





### Review the Loan Application history





# «Cash Loan»

Comprehensive automation of loan origination processes in the area of retail lending

For additional information: info@fbs-g.com