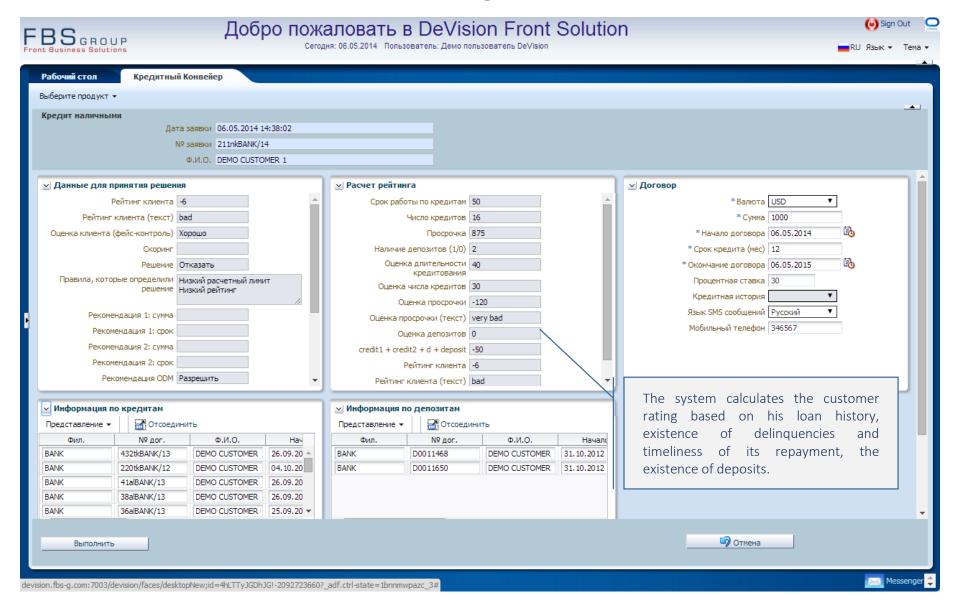

## Customer rating calculation

## Familiarization with the data for decision making