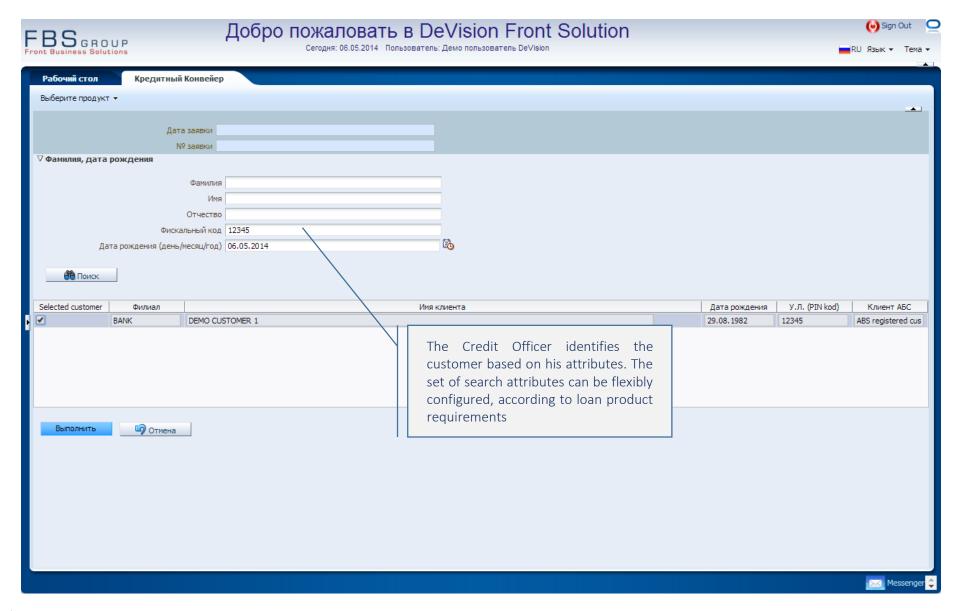

# «Cash Loan»

Comprehensive automation of loan origination processes in the area of retail lending

**Solution Presentation** 



# Grouping of loan applications according its consideration stages





# Origination of a new loan application





#### Customer Identification





# Review and analysis of the customer credit history





### Customer credit history





# Customer deposit history





# Customer requests history





## Customer rating calculation





## Attaching external documents to the application





# Attaching external documents to the application





# Loan application data input





## Customer personal data input





## Input the parameters of the requested loan





#### Review the results of the indicators calculated





## Familiarization with the data for decision making





# Initiating the Loan issuance





# Opening the Credit Agreement





# Printing and signing the set of documents





# Printing and signing the set of documents





#### Provision of Cash





### Provision of Cash





## Transmitting the documents