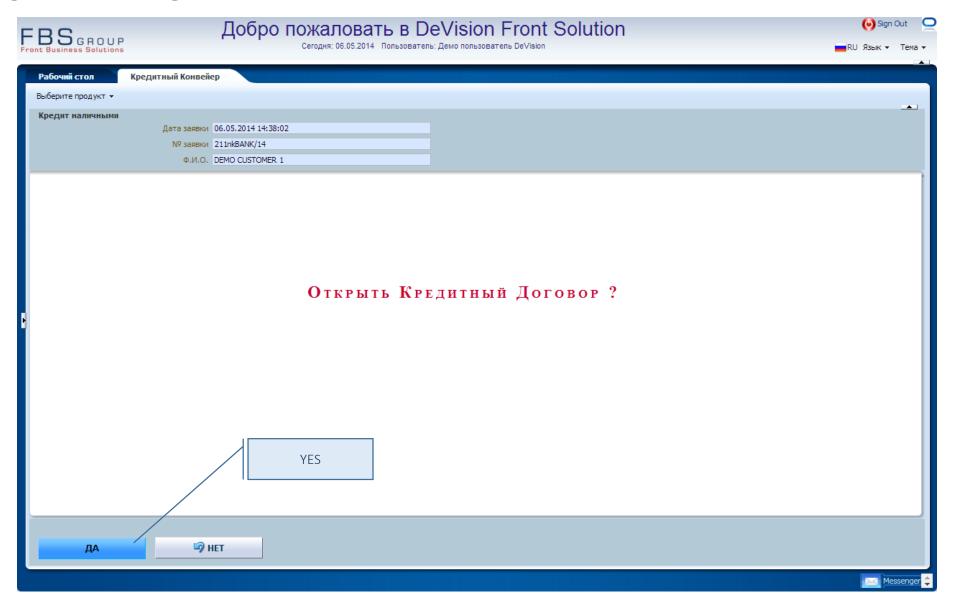

lending

**Solution Presentation** 



# Grouping of loan applications according its consideration stages





# Origination of a new loan application





#### Customer Identification





# Review and analysis of the customer credit history





### Customer credit history





# Customer deposit history





# Customer requests history





## Customer rating calculation





## Attaching external documents to the application





# Attaching external documents to the application





# Loan application data input





## Customer personal data input





## Input the parameters of the requested loan





#### Review the results of the indicators calculated





## Familiarization with the data for decision making





# Initiating the Loan issuance





# Opening the Credit Agreement





# Printing and signing the set of documents





# Printing and signing the set of documents





#### Provision of Cash





### Provision of Cash





## Transmitting the documents to Loan Administration Department





### Loan granted





## Review the Loan Application history





### Review the Loan Application history





# «Cash Loan»

Comprehensive automation of loan origination processes in the area of retail lending

For additional information: info@fbs-g.com