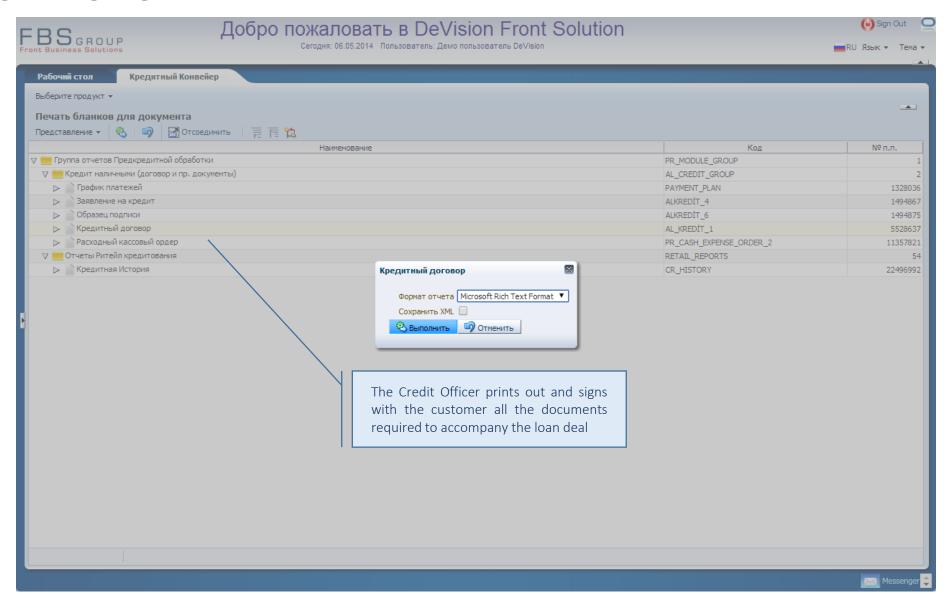

stages





# Origination of a new loan application





#### Customer Identification





# Review and analysis of the customer credit history





### Customer credit history





# Customer deposit history





# Customer requests history





## Customer rating calculation





## Attaching external documents to the application





# Attaching external documents to the application





# Loan application data input





## Customer personal data input





## Input the parameters of the requested loan





#### Review the results of the indicators calculated





## Familiarization with the data for decision making





# Initiating the Loan issuance





# Opening the Credit Agreement





# Printing and signing the set of documents





# Printing and signing the set of documents





#### Provision of Cash





### Provision of Cash





## Transmitting the documents to Loan Administration Department





### Loan granted





## Review the Loan Application history





### Review the Loan Application history





# «Cash Loan»

Comprehensive automation of loan origination processes in the area of retail lending

For additional information: info@fbs-g.com