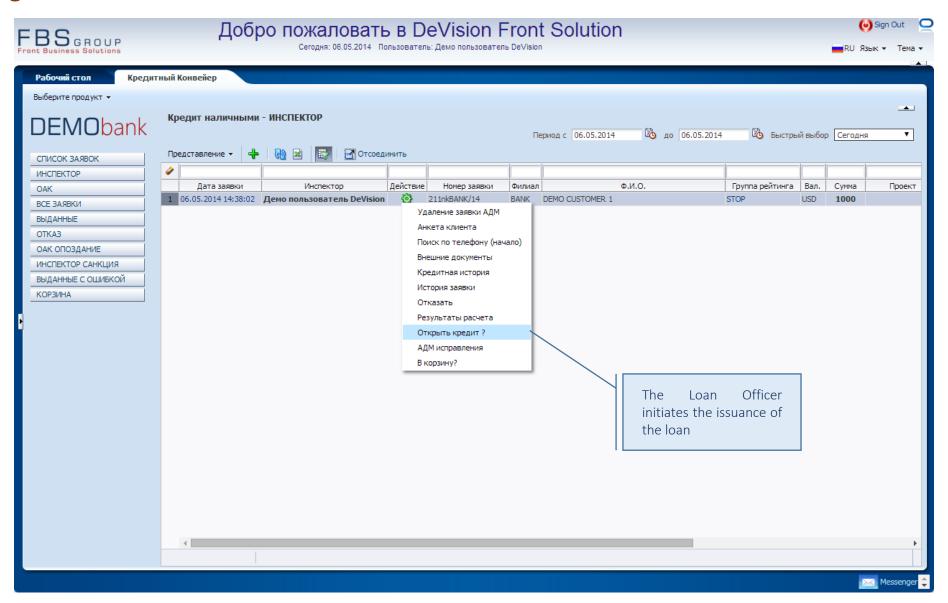

ion processes in the area of retail lending

**Solution Presentation** 



# Grouping of loan applications according its consideration stages





# Origination of a new loan application





#### Customer Identification





# Review and analysis of the customer credit history





### Customer credit history





# Customer deposit history





# Customer requests history





## Customer rating calculation





## Attaching external documents to the application





# Attaching external documents to the application





# Loan application data input





## Customer personal data input





## Input the parameters of the requested loan





#### Review the results of the indicators calculated





## Familiarization with the data for decision making





# Initiating the Loan issuance





# Opening the Credit Agreement





# Printing and signing the set of documents





# Printing and signing the set of documents





#### Provision of Cash





### Provision of Cash





## Transmitting the documents to Loan Administration Department





### Loan granted





## Review the Loan Application history





### Review the Loan Application history





# «Cash Loan»

Comprehensive automation of loan origination processes in the area of retail lending

For additional information: info@fbs-g.com