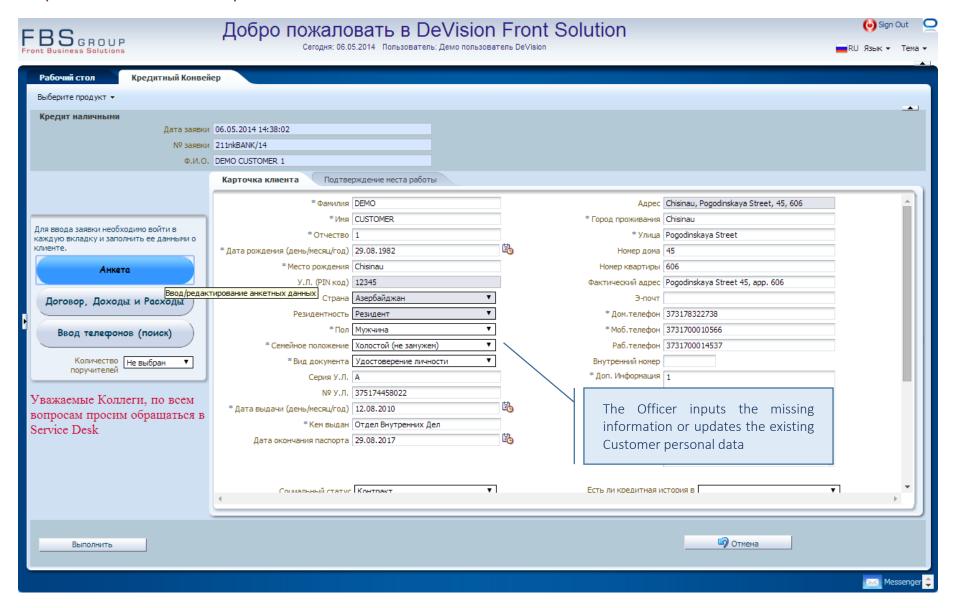

# «Cash Loan»

Comprehensive automation of loan origination processes in the area of retail lending

**Solution Presentation** 



# Grouping of loan applications according its consideration stages





# Origination of a new loan application





#### Customer Identification





# Review and analysis of the customer credit history





### Customer credit history





# Customer deposit history





# Customer requests history





## Customer rating calculation





## Attaching external documents to the application





# Attaching external documents to the application





# Loan application data input





## Customer personal data input





## Input the parameters of the requested loan





#### Review the results of the indicators calculated





## Familiarization with the data for decision making





# Initiating the Loan issuance





# Opening the Credit Agreement





# Printing and signing the set of documents





# Printing and signing the set of documents





#### Provision of Cash





### Provision of Cash





## Transmitting the documents to Loan Administration Department





### Loan granted





## Review the Loan Application history





### Review the Loan Application history





# «Cash Loan»

Comprehensive automation of loan origination processes in the area of retail lending

For additional information: info@fbs-g.com