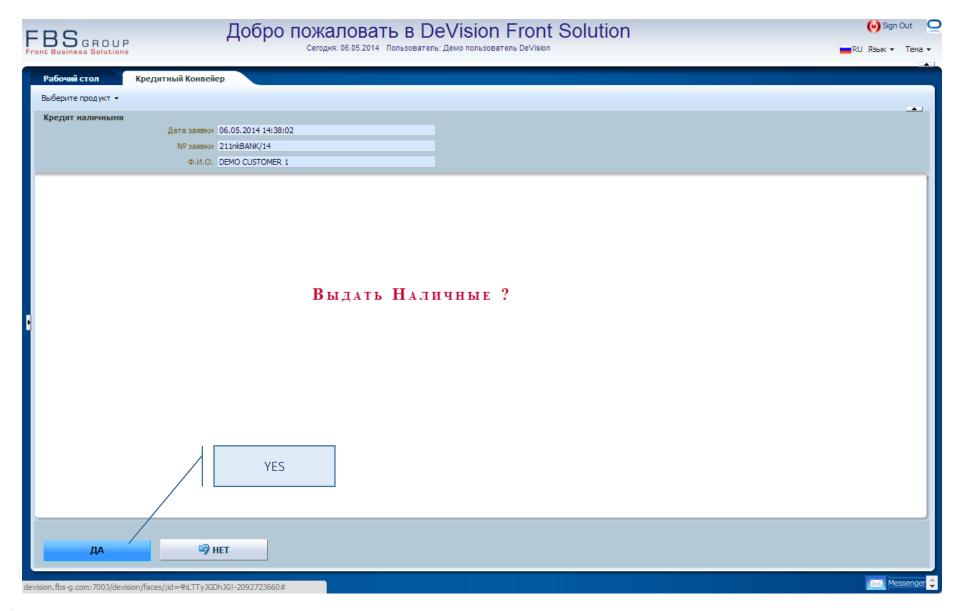

#### Provision of Cash

### Provision of Cash

## Transmitting the documents to Loan Administration Department