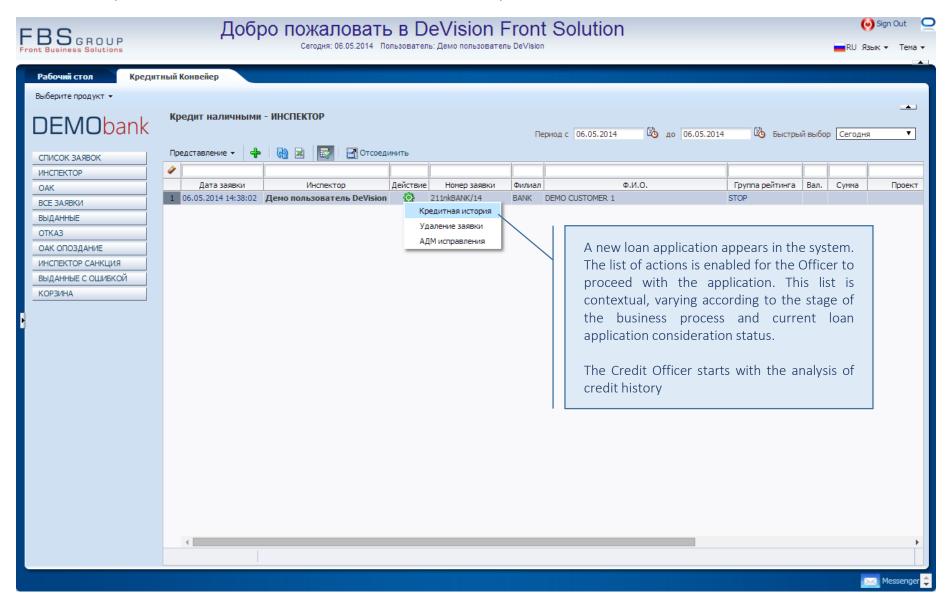

# Review and analysis of the customer credit history

### Customer credit history