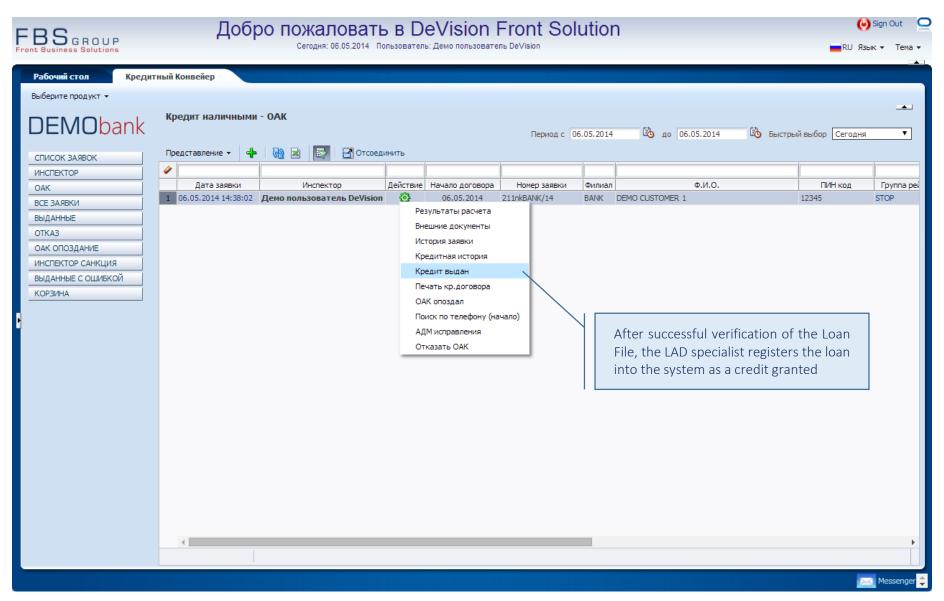

### Customer credit history





# Customer deposit history





# Customer requests history





## Customer rating calculation





## Attaching external documents to the application





# Attaching external documents to the application





# Loan application data input





## Customer personal data input





## Input the parameters of the requested loan





#### Review the results of the indicators calculated





## Familiarization with the data for decision making





# Initiating the Loan issuance





# Opening the Credit Agreement





# Printing and signing the set of documents





# Printing and signing the set of documents





#### Provision of Cash





### Provision of Cash





## Transmitting the documents to Loan Administration Department





### Loan granted





## Review the Loan Application history





### Review the Loan Application history





# «Cash Loan»

Comprehensive automation of loan origination processes in the area of retail lending

For additional information: info@fbs-g.com