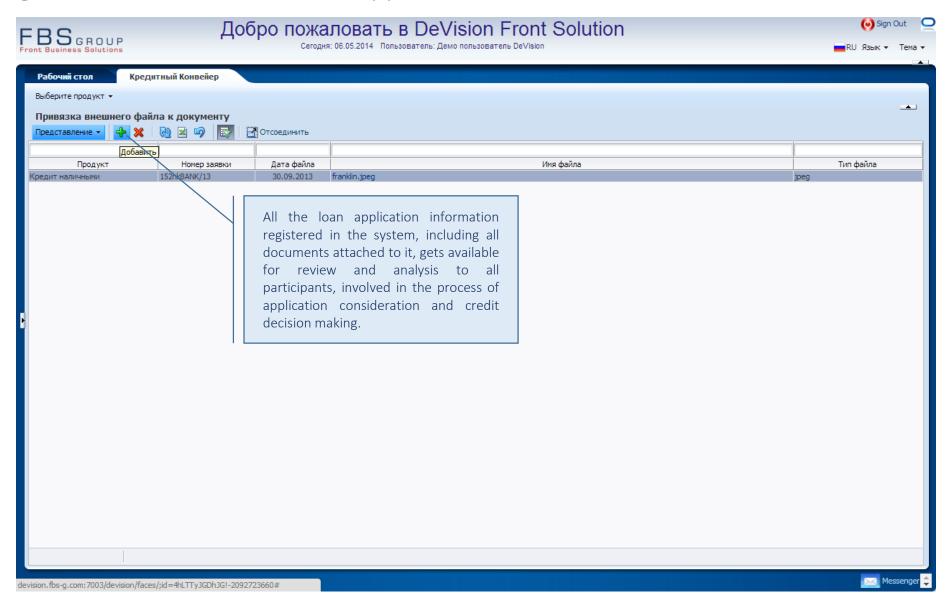

## Attaching external documents to the application

# Attaching external documents to the application