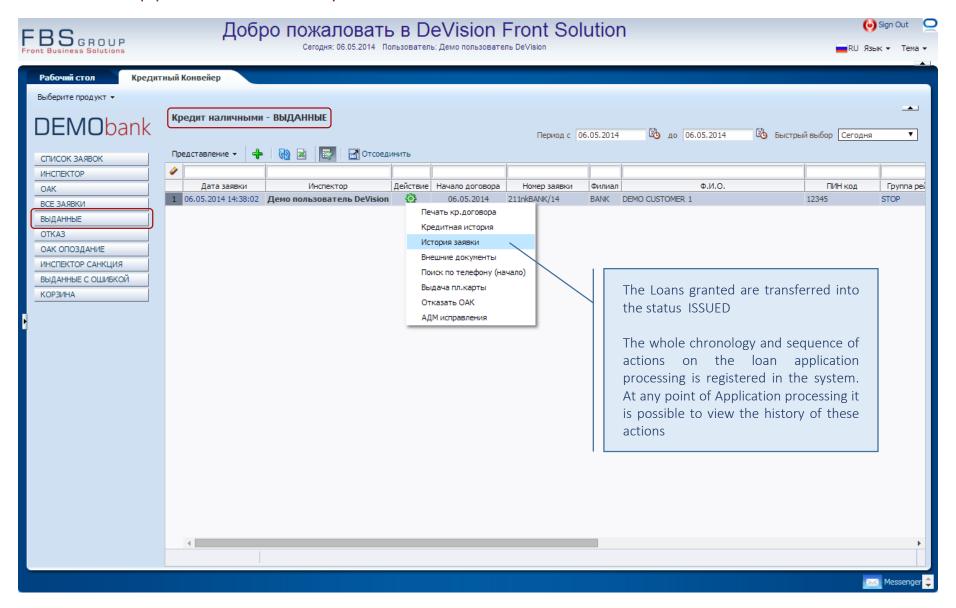

mer deposit history





# Customer requests history





## Customer rating calculation





## Attaching external documents to the application





# Attaching external documents to the application





# Loan application data input





## Customer personal data input





## Input the parameters of the requested loan





#### Review the results of the indicators calculated





## Familiarization with the data for decision making





# Initiating the Loan issuance





# Opening the Credit Agreement





# Printing and signing the set of documents





# Printing and signing the set of documents





#### Provision of Cash





### Provision of Cash





## Transmitting the documents to Loan Administration Department





### Loan granted





## Review the Loan Application history





### Review the Loan Application history





# «Cash Loan»

Comprehensive automation of loan origination processes in the area of retail lending

For additional information: info@fbs-g.com