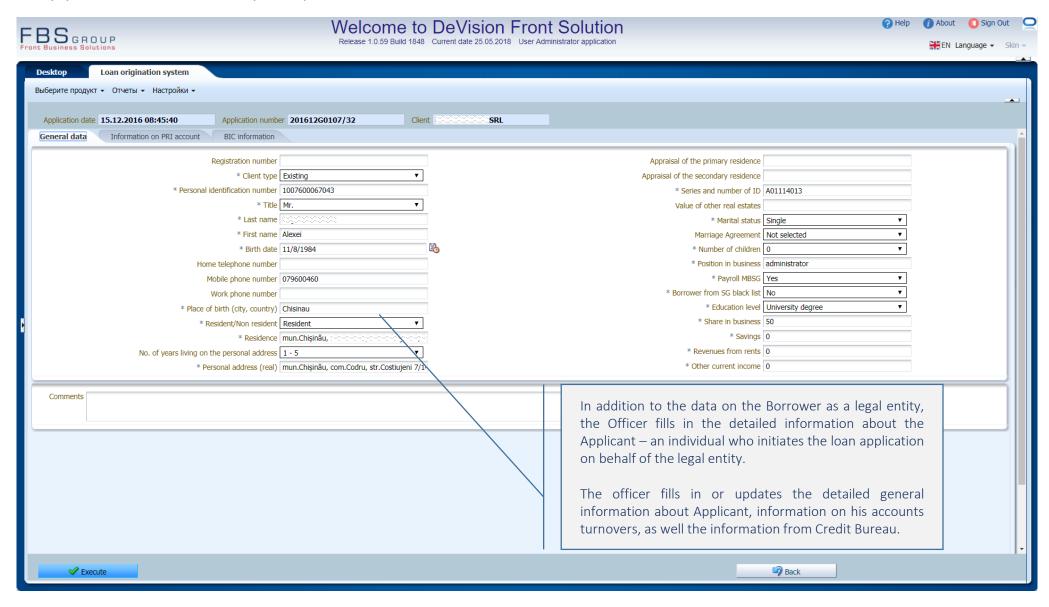

utomation of loan origination processes in the area of crediting the Small and Medium Enterprises

Solution Presentation



#### Grouping of loan applications according its consideration stages





### The list of loan applications | Origination of a new loan application





#### Customer Identification





#### Loan application data input





# Loan application data input | BORROWER





#### Loan application data input | BORROWER – General Data





# Loan application data input | BORROWER - Information about business





#### Loan application data input | BORROWER - Information on the account





# Loan application data input | BORROWER - Information from Credit Bureau





# Loan application data input | APPLICANT





#### Loan application data input | APPLICANT – General Data





# Loan application data input | SHAREHOLDERS





# Loan application data input | SHAREHOLDERS





# Loan application data input | PARTNERS





# Loan application data input | PARTNERS





# Loan application data input | COLLATERAL





#### Loan application data input | COLLATERAL





# Loan application data input | LOAN APPLICATION





#### Loan application data input | LOAN APPLICATION





### Loan application data input | REVIEW OF CREDIT HISTORY





#### Loan application data input | REVIEW DATA FROM CREDIT BUREAU





### Loan application data input | REVIEW BANKING RELATIONS





# Loan application data input | FINANCIAL ANALYSIS





#### Loan application data input | FINANCIAL ANALYSIS





#### Loan application data input | FINANCIAL STATEMENTS INPUT





# Attaching e