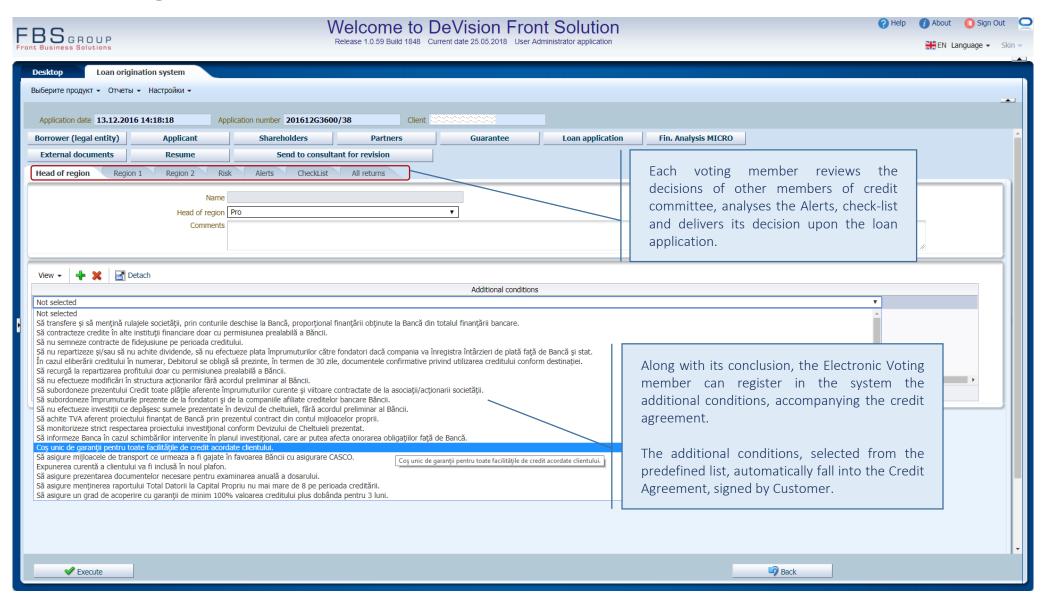

Loan application verification in Back-office – registering nonconformities





#### Loan application verification in Back-office — Alerts analysis





#### Transmitting the application to Credit Officer for further processing





#### Automatic determination of the application consideration level





### Automatic determination of the application consideration level





#### Defining the members of credit committee





#### Transmitting the loan application to Risk Manager





# Loan application processing by Risk Manager





## Conclusion making by Risk Manager





## Transmitting the loan application to Credit Officer for further processing





#### Transmitting the loan application to Electronic Credit Committee





#### **Electronic Voting**





#### **Electronic Voting**





### **Electronic Voting**





## The collegiate decision of the credit committee





### Transmitting the loan application to Credit Officer for loan paperwork processing





#### Printing customer documents





## **«SME Loan»**

Comprehensive automation of loan origination processes in the area of crediting the Small and Medium Enterprises

For additional information: info@fbs-g.com