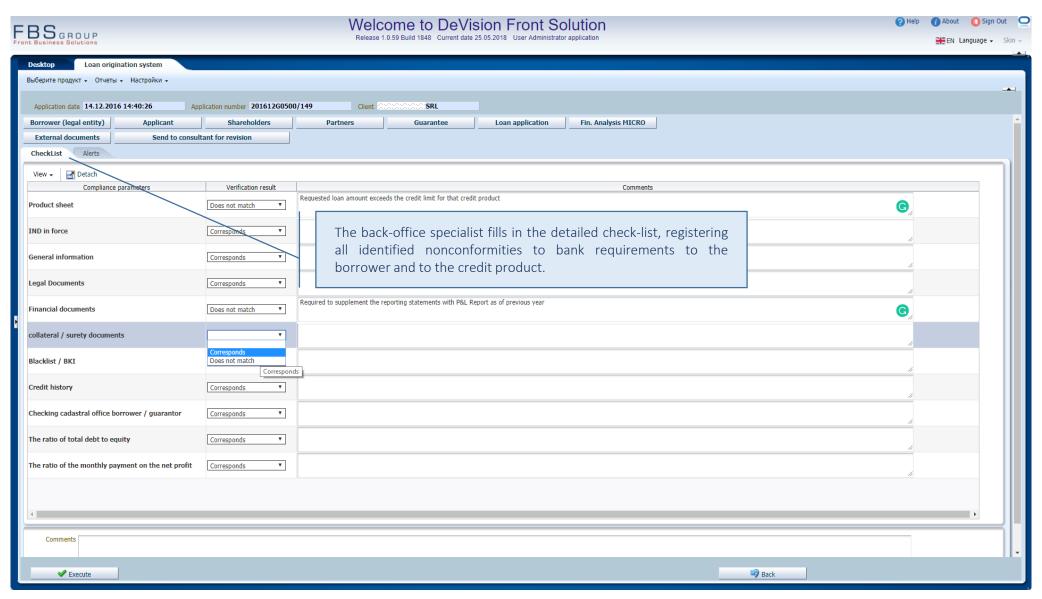

ication data input | LOAN APPLICATION





#### Loan application data input | LOAN APPLICATION





### Loan application data input | REVIEW OF CREDIT HISTORY





#### Loan application data input | REVIEW DATA FROM CREDIT BUREAU





### Loan application data input | REVIEW BANKING RELATIONS





# Loan application data input | FINANCIAL ANALYSIS





#### Loan application data input | FINANCIAL ANALYSIS





#### Loan application data input | FINANCIAL STATEMENTS INPUT





# Attaching external documents to the application





# Attaching external documents to the application





#### Transmitting the loan application to Back-office for verification





#### Loan application verification in Back-office





# Loan application verification in Back-office – registering nonconformities





#### Loan application verification in Back-office — Alerts analysis





#### Transmitting the application to Credit Officer for further processing





#### Automatic determination of the application consideration level





### Automatic determination of the application consideration level





#### Defining the members of credit committee





#### Transmitting the loan application to Risk Manager





# Loan application processing by Risk Manager





## Conclusion making by Risk Manager





## Transmitting the loan application to Credit Officer for further processing





#### Transmitting the loan application to Electronic Credit Committee





#### **Electronic Voting**





#### **Electronic Voting**





### **Electronic Voting**





## The collegiate decision of the credit