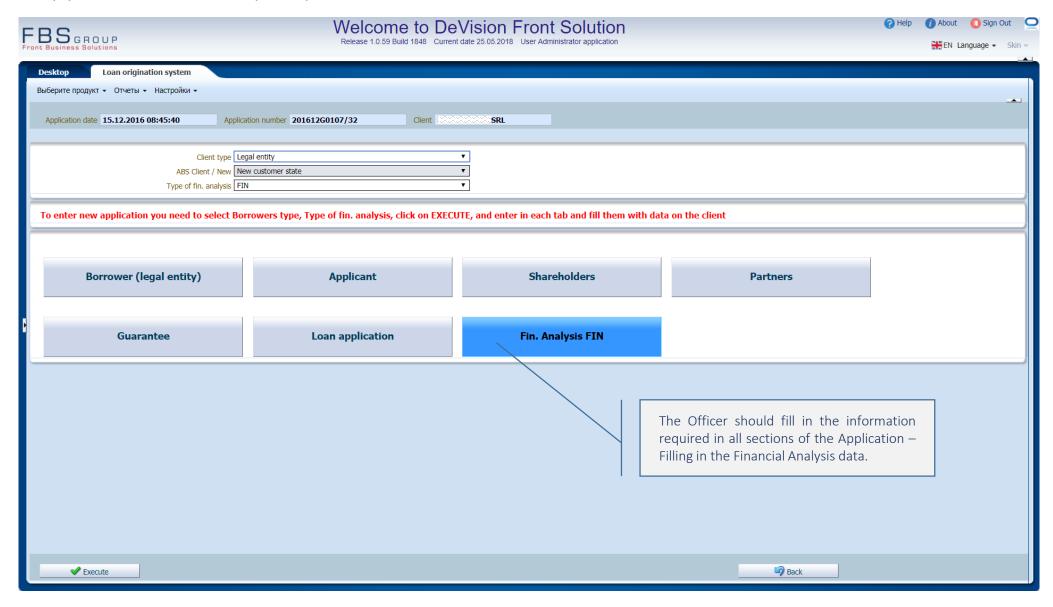

# Loan application data input | FINANCIAL ANALYSIS

#### Loan application data input | FINANCIAL ANALYSIS