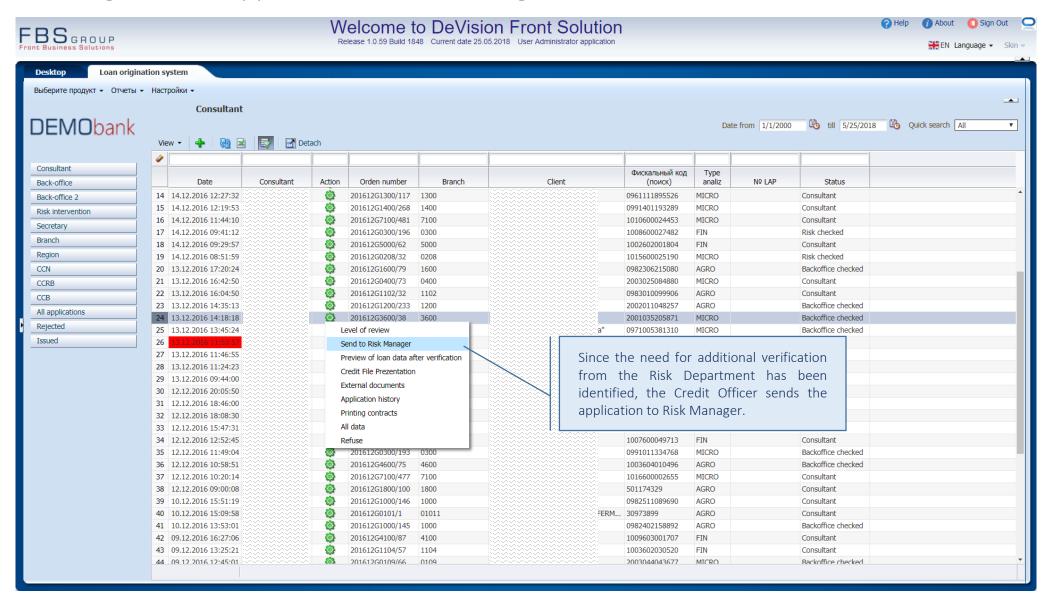

#### Loan application data input | FINANCIAL STATEMENTS INPUT





# Attaching external documents to the application





# Attaching external documents to the application





#### Transmitting the loan application to Back-office for verification





#### Loan application verification in Back-office





# Loan application verification in Back-office – registering nonconformities





#### Loan application verification in Back-office — Alerts analysis





#### Transmitting the application to Credit Officer for further processing





#### Automatic determination of the application consideration level





### Automatic determination of the application consideration level





#### Defining the members of credit committee





#### Transmitting the loan application to Risk Manager





# Loan application processing by Risk Manager





## Conclusion making by Risk Manager





## Transmitting the loan application to Credit Officer for further processing





#### Transmitting the loan application to Electronic Credit Committee





#### **Electronic Voting**





#### **Electronic Voting**





### **Electronic Voting**





## The collegiate decision of the credit committee





### Transmitting the loan application to Credit Officer for loan paperwork processing





#### Printing customer documents





## **«SME Loan»**

Comprehensive automation of loan origination processes in the area of crediting the Small and Medium Enterprises

For additional information: info@fbs-g.com