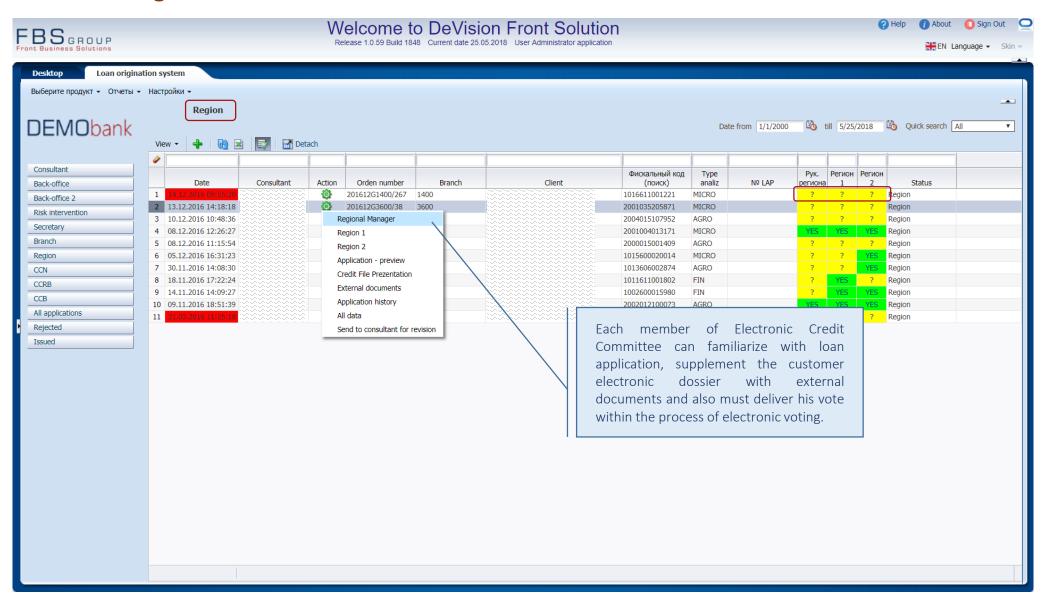

ification in Back-office





# Loan application verification in Back-office – registering nonconformities





#### Loan application verification in Back-office — Alerts analysis





#### Transmitting the application to Credit Officer for further processing





#### Automatic determination of the application consideration level





### Automatic determination of the application consideration level





#### Defining the members of credit committee





#### Transmitting the loan application to Risk Manager





# Loan application processing by Risk Manager





## Conclusion making by Risk Manager





## Transmitting the loan application to Credit Officer for further processing





#### Transmitting the loan application to Electronic Credit Committee





#### **Electronic Voting**





#### **Electronic Voting**





### **Electronic Voting**





## The collegiate decision of the credit committee





### Transmitting the loan application to Credit Officer for loan paperwork processing





#### Printing customer documents





## **«SME Loan»**

Comprehensive automation of loan origination processes in the area of crediting the Small and Medium Enterprises

For additional information: info@fbs-g.com