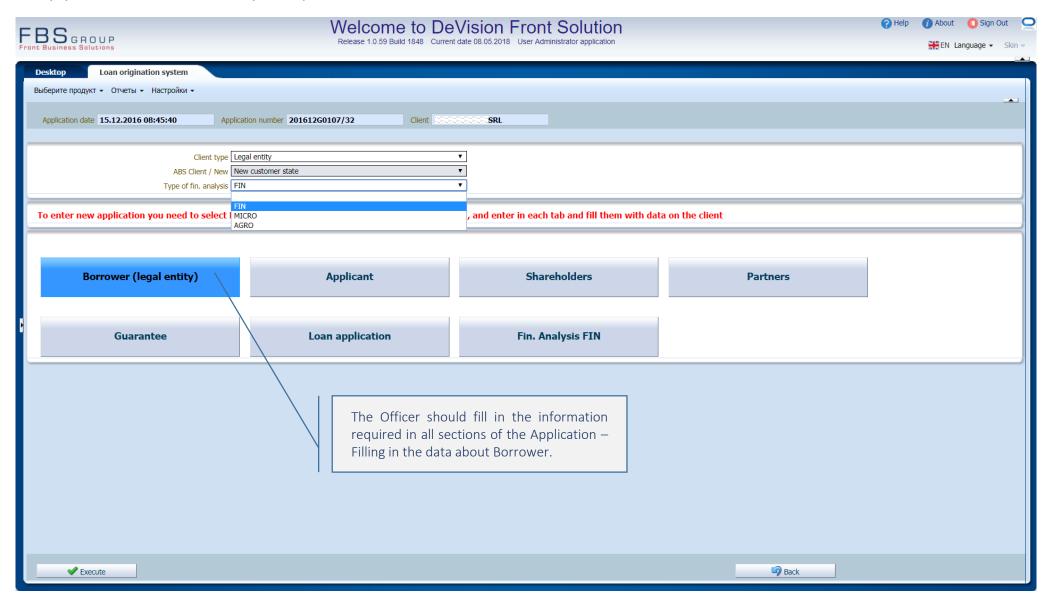

# Loan application data input | BORROWER

#### Loan application data input | BORROWER – General Data