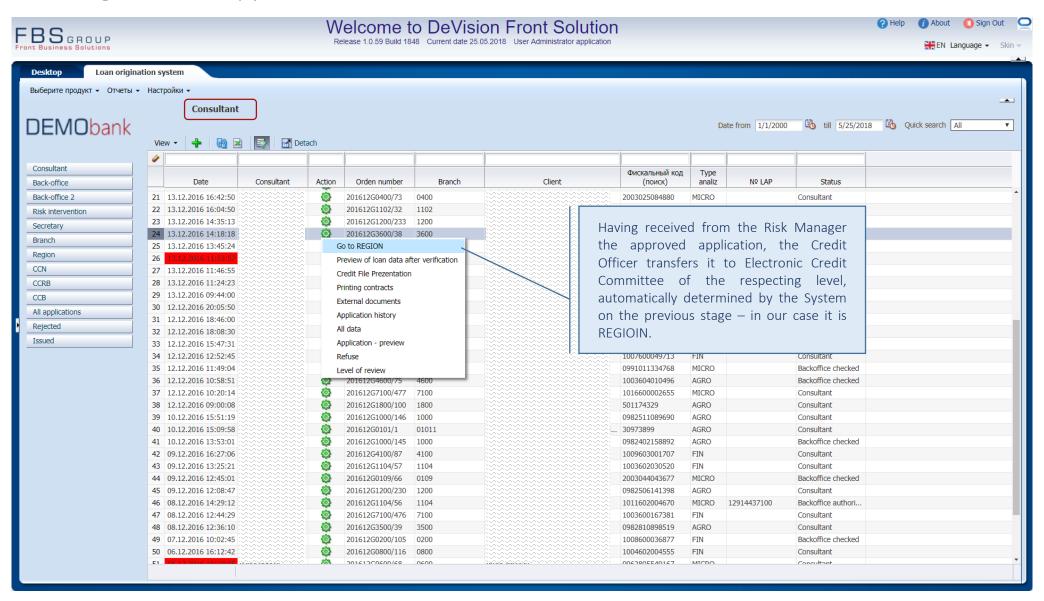

n





#### Loan application verification in Back-office





# Loan application verification in Back-office – registering nonconformities





#### Loan application verification in Back-office — Alerts analysis





#### Transmitting the application to Credit Officer for further processing





#### Automatic determination of the application consideration level





### Automatic determination of the application consideration level





#### Defining the members of credit committee





#### Transmitting the loan application to Risk Manager





# Loan application processing by Risk Manager





## Conclusion making by Risk Manager





## Transmitting the loan application to Credit Officer for further processing





#### Transmitting the loan application to Electronic Credit Committee





#### **Electronic Voting**





#### **Electronic Voting**





### **Electronic Voting**





## The collegiate decision of the credit committee





### Transmitting the loan application to Credit Officer for loan paperwork processing





#### Printing customer documents





## **«SME Loan»**

Comprehensive automation of loan origination processes in the area of crediting the Small and Medium Enterprises

For additional information: info@fbs-g.com