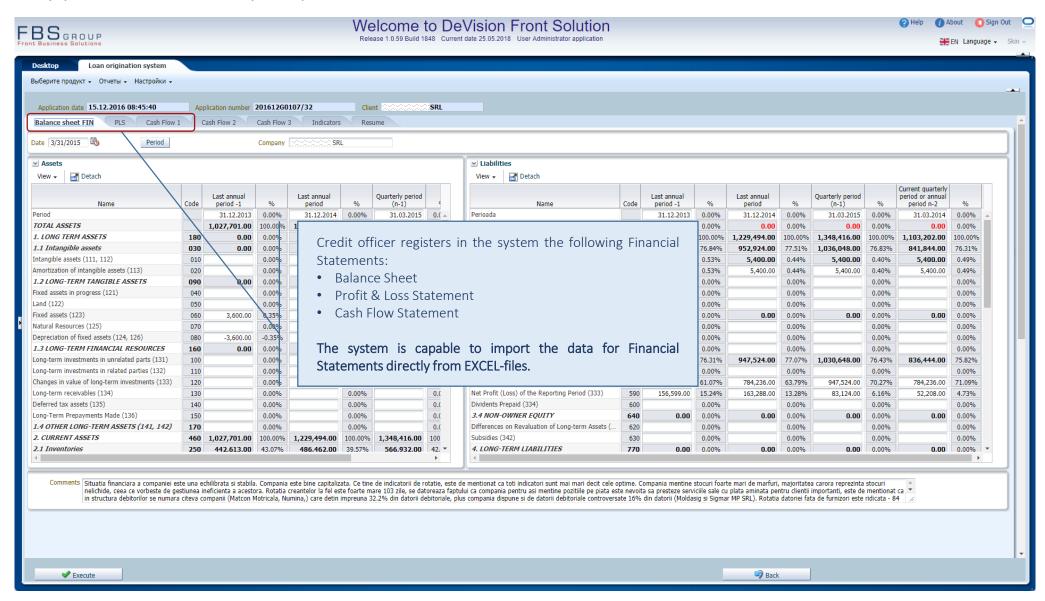

– General Data





# Loan application data input | SHAREHOLDERS





# Loan application data input | SHAREHOLDERS





# Loan application data input | PARTNERS





# Loan application data input | PARTNERS





# Loan application data input | COLLATERAL





#### Loan application data input | COLLATERAL





# Loan application data input | LOAN APPLICATION





#### Loan application data input | LOAN APPLICATION





### Loan application data input | REVIEW OF CREDIT HISTORY





#### Loan application data input | REVIEW DATA FROM CREDIT BUREAU





### Loan application data input | REVIEW BANKING RELATIONS





# Loan application data input | FINANCIAL ANALYSIS





#### Loan application data input | FINANCIAL ANALYSIS





#### Loan application data input | FINANCIAL STATEMENTS INPUT





# Attaching external documents to the application





# Attaching external documents to the application





#### Transmitting the loan application to Back-office for verification





#### Loan application verification in Back-office





# Loan application verification in Back-office – registering nonconformities





#### Loan application verification in Back-office — Alerts analysis





#### Transmitting the application to Credit Officer for further processing





#### Automatic determination of the application consideration level





### Automatic determination of the application consideration level





#### Defining the members of credit committee





#### Transmitting the loan application to Risk Manager





# Loan application processing by Risk Manager





## Conclusion