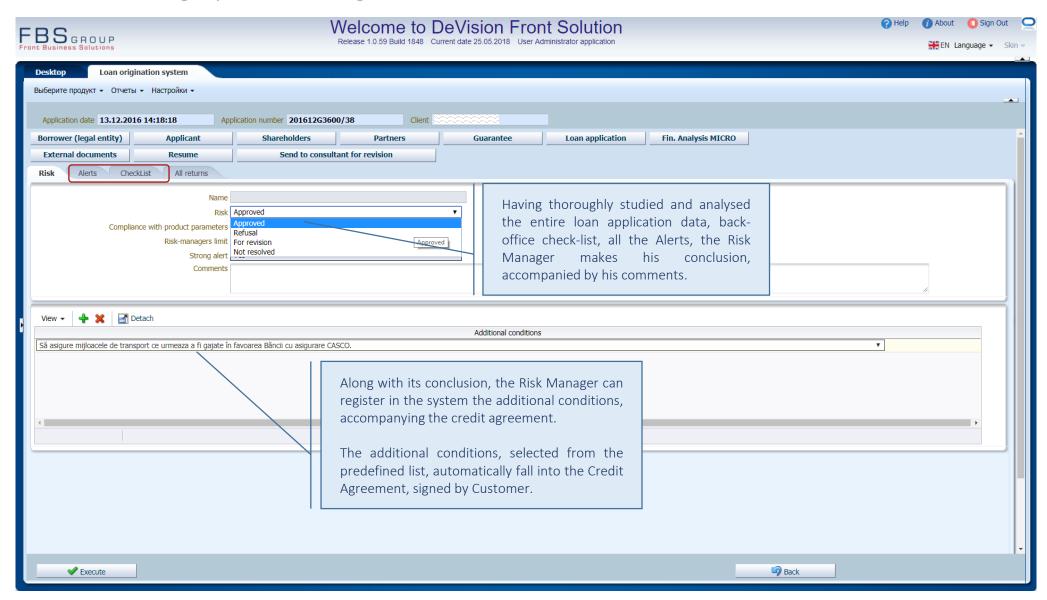

documents to the application





# Attaching external documents to the application





#### Transmitting the loan application to Back-office for verification





#### Loan application verification in Back-office





# Loan application verification in Back-office – registering nonconformities





#### Loan application verification in Back-office — Alerts analysis





#### Transmitting the application to Credit Officer for further processing





#### Automatic determination of the application consideration level





### Automatic determination of the application consideration level





#### Defining the members of credit committee





#### Transmitting the loan application to Risk Manager





# Loan application processing by Risk Manager





## Conclusion making by Risk Manager





## Transmitting the loan application to Credit Officer for further processing





#### Transmitting the loan application to Electronic Credit Committee





#### **Electronic Voting**





#### **Electronic Voting**





### **Electronic Voting**





## The collegiate decision of the credit committee





### Transmitting the loan application to Credit Officer for loan paperwork processing





#### Printing customer documents





## **«SME Loan»**

Comprehensive automation of loan origination processes in the area of crediting the Small and Medium Enterprises

For additional information: info@fbs-g.com