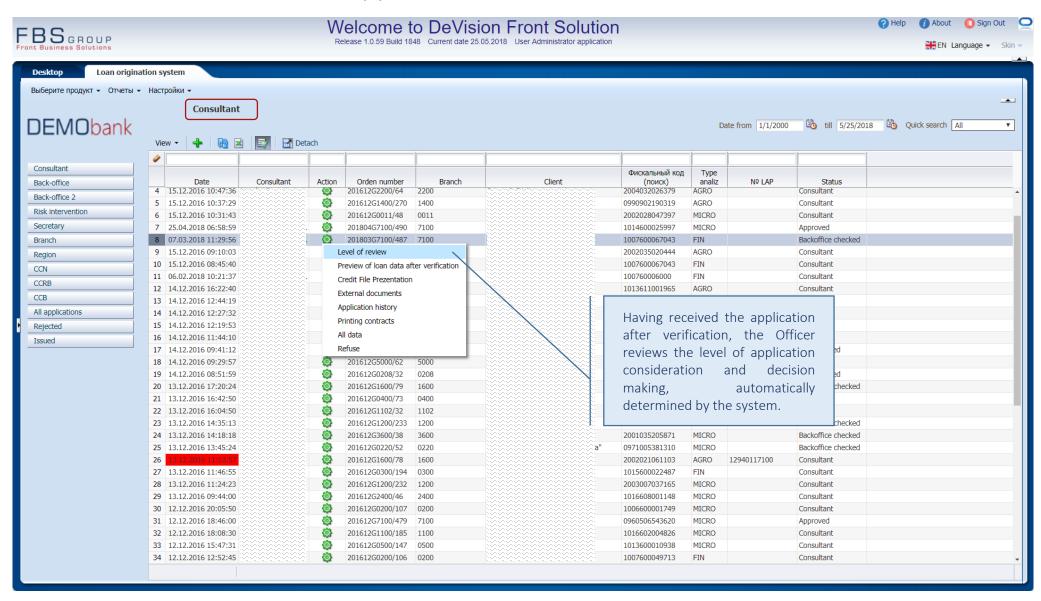

#### Automatic determination of the application consideration level

### Automatic determination of the application consideration level