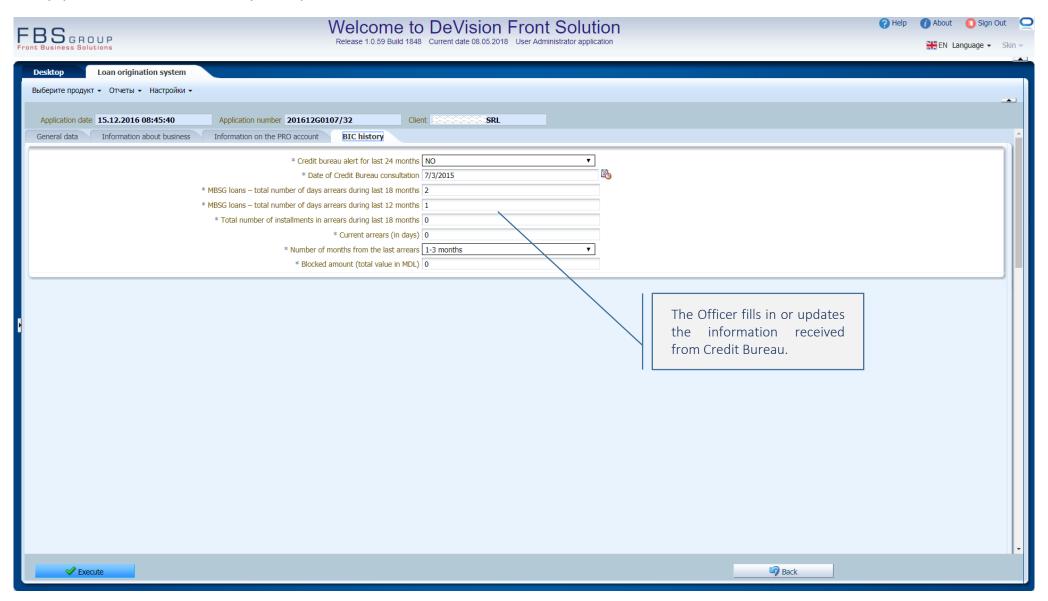

# **«SME Loan»**

Comprehensive automation of loan origination processes in the area of crediting the Small and Medium Enterprises

Solution Presentation



#### Grouping of loan applications according its consideration stages





### The list of loan applications | Origination of a new loan application





#### Customer Identification





#### Loan application data input





# Loan application data input | BORROWER





#### Loan application data input | BORROWER – General Data





# Loan application data input | BORROWER - Information about business





#### Loan application data input | BORROWER - Information on the account





# Loan application data input | BORROWER - Information from Credit Bureau





# Loan application data input | APPLICANT





#### Loan application data input | APPLICANT – General Data





# Loan application data input | SHAREHOLDERS





# Loan application data input | SHAREHOLDERS





# Loan application data input | PARTNERS





# Loan application data input | PARTNERS





# Loan application data input | COLLATERAL





#### Loan application data input | COLLATERAL





# Loan application data input | LOAN APPLICATION





#### Loan application data input | LOAN APPLICATION





### Loan application data input | REVIEW OF CREDIT HISTORY





#### Loan application data input | REVIEW DATA FROM CREDIT BUREAU





### Loan application data input | REVIEW BANKING RELATIONS





# Loan application data input | FINANCIAL ANALYSIS





#### Loan application data