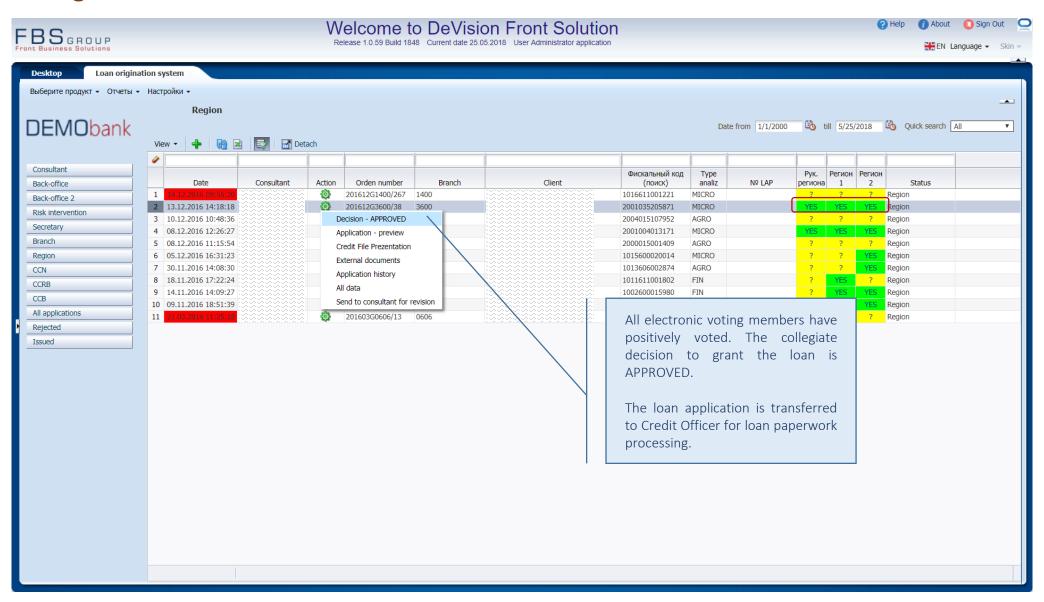

## The collegiate decision of the credit committee

### Transmitting the loan application to Credit Officer for loan paperwork processing