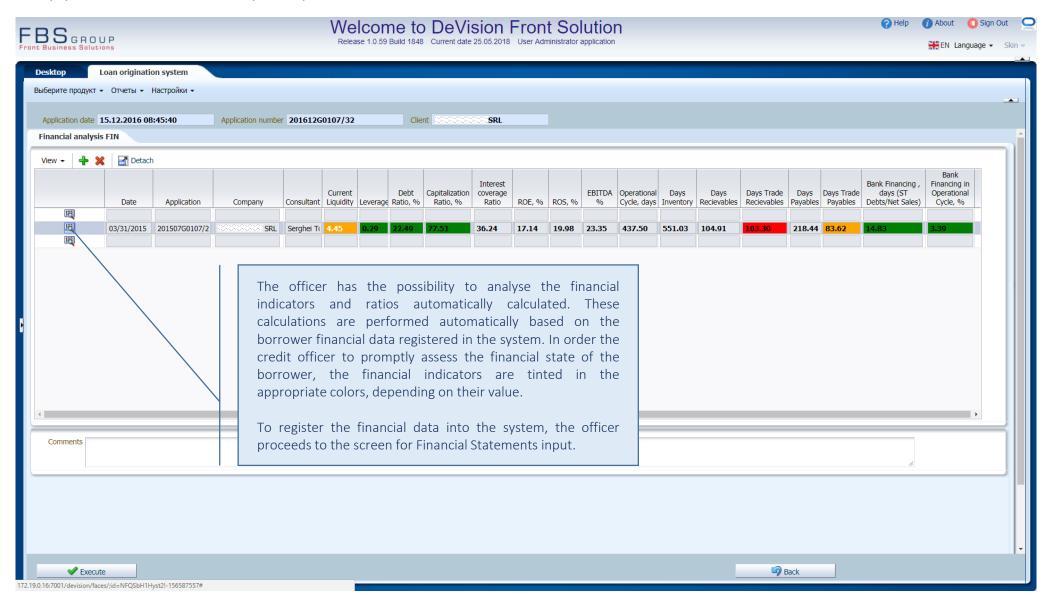

input | APPLICANT





#### Loan application data input | APPLICANT – General Data





# Loan application data input | SHAREHOLDERS





# Loan application data input | SHAREHOLDERS





# Loan application data input | PARTNERS





# Loan application data input | PARTNERS





# Loan application data input | COLLATERAL





#### Loan application data input | COLLATERAL





# Loan application data input | LOAN APPLICATION





#### Loan application data input | LOAN APPLICATION





### Loan application data input | REVIEW OF CREDIT HISTORY





#### Loan application data input | REVIEW DATA FROM CREDIT BUREAU





### Loan application data input | REVIEW BANKING RELATIONS





# Loan application data input | FINANCIAL ANALYSIS





#### Loan application data input | FINANCIAL ANALYSIS





#### Loan application data input | FINANCIAL STATEMENTS INPUT





# Attaching external documents to the application





# Attaching external documents to the application





#### Transmitting the loan application to Back-office for verification





#### Loan application verification in Back-office





# Loan application verification in Back-office – registering nonconformities





#### Loan application verification in Back-office — Alerts analysis





#### Transmitting the application to Credit Officer for further processing





#### Automatic determination of the application consideration level





### Automatic determination of the application consideration level





#### Defining the members of credit committee





#### Transmitting the loan application to Risk Manager