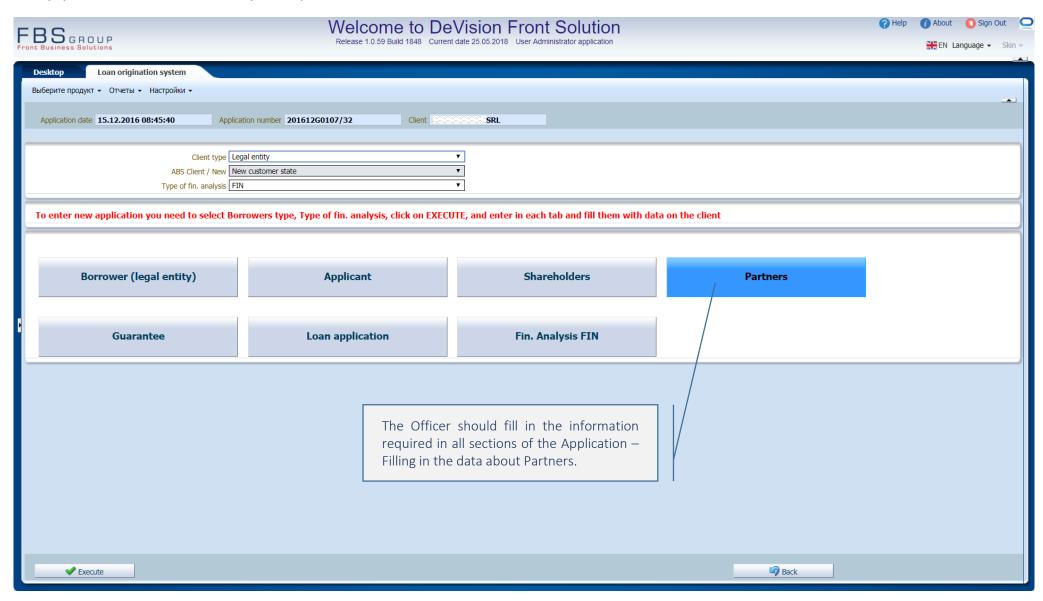

applications according its consideration stages





### The list of loan applications | Origination of a new loan application





#### Customer Identification





#### Loan application data input





# Loan application data input | BORROWER





#### Loan application data input | BORROWER – General Data





# Loan application data input | BORROWER - Information about business





#### Loan application data input | BORROWER - Information on the account





# Loan application data input | BORROWER - Information from Credit Bureau





# Loan application data input | APPLICANT





#### Loan application data input | APPLICANT – General Data





# Loan application data input | SHAREHOLDERS





# Loan application data input | SHAREHOLDERS





# Loan application data input | PARTNERS





# Loan application data input | PARTNERS





# Loan application data input | COLLATERAL





#### Loan application data input | COLLATERAL





# Loan application data input | LOAN APPLICATION





#### Loan application data input | LOAN APPLICATION





### Loan application data input | REVIEW OF CREDIT HISTORY





#### Loan application data input | REVIEW DATA FROM CREDIT BUREAU





### Loan application data input | REVIEW BANKING RELATIONS





# Loan application data input | FINANCIAL ANALYSIS





#### Loan application data input | FINANCIAL ANALYSIS





#### Loan application data input | FINANCIAL STATEMENTS INPUT





# Attaching external documents to the application





# Attaching external documents to the application





#### Transmitting the loan application to Back-of