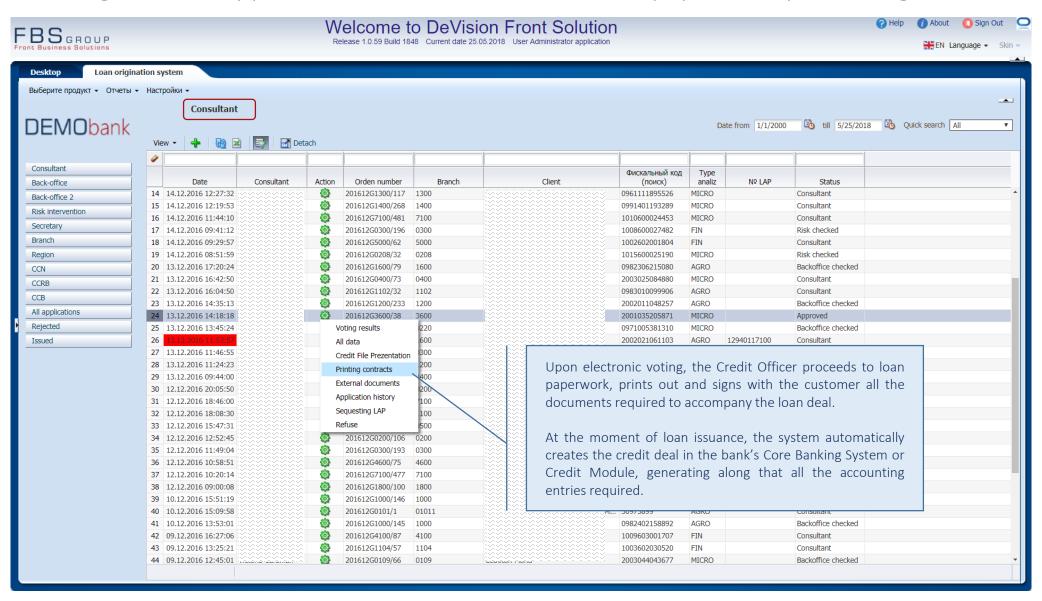

### Transmitting the loan application to Credit Officer for loan paperwork processing