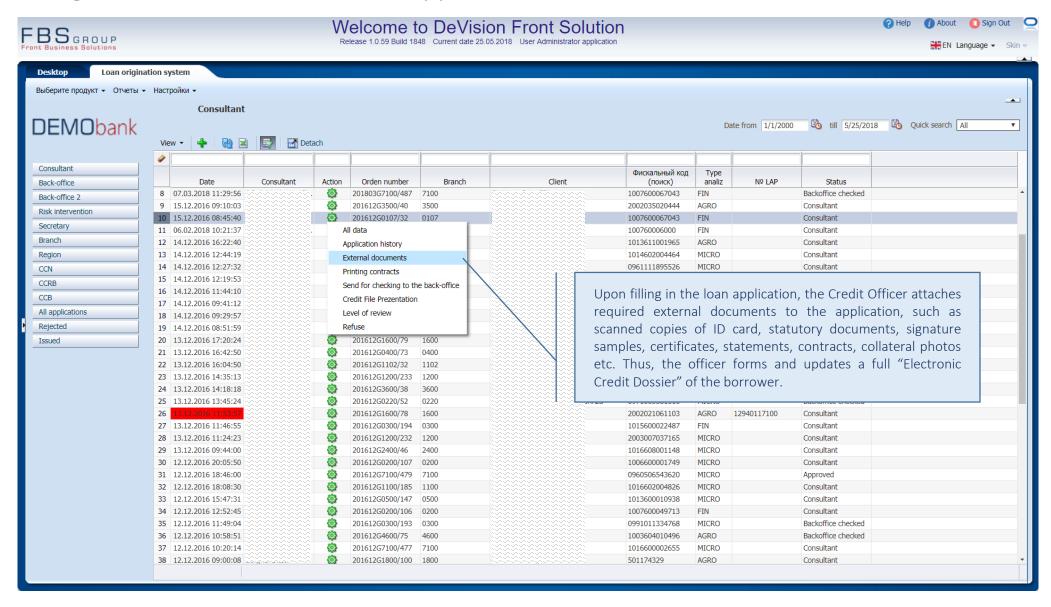

AREHOLDERS





# Loan application data input | SHAREHOLDERS





# Loan application data input | PARTNERS





# Loan application data input | PARTNERS





# Loan application data input | COLLATERAL





#### Loan application data input | COLLATERAL





# Loan application data input | LOAN APPLICATION





#### Loan application data input | LOAN APPLICATION





### Loan application data input | REVIEW OF CREDIT HISTORY





#### Loan application data input | REVIEW DATA FROM CREDIT BUREAU





### Loan application data input | REVIEW BANKING RELATIONS





# Loan application data input | FINANCIAL ANALYSIS





#### Loan application data input | FINANCIAL ANALYSIS





#### Loan application data input | FINANCIAL STATEMENTS INPUT





# Attaching external documents to the application





# Attaching external documents to the application





#### Transmitting the loan application to Back-office for verification





#### Loan application verification in Back-office





# Loan application verification in Back-office – registering nonconformities





#### Loan application verification in Back-office — Alerts analysis





#### Transmitting the application to Credit Officer for further processing





#### Automatic determination of the application consideration level





### Automatic determination of the application consideration level





#### Defining the members of credit committee





#### Transmitting the loan application to Risk Manager





# Loan application processing by Risk Manager





## Conclusion making by Risk Manager





## Transmitting the loan a