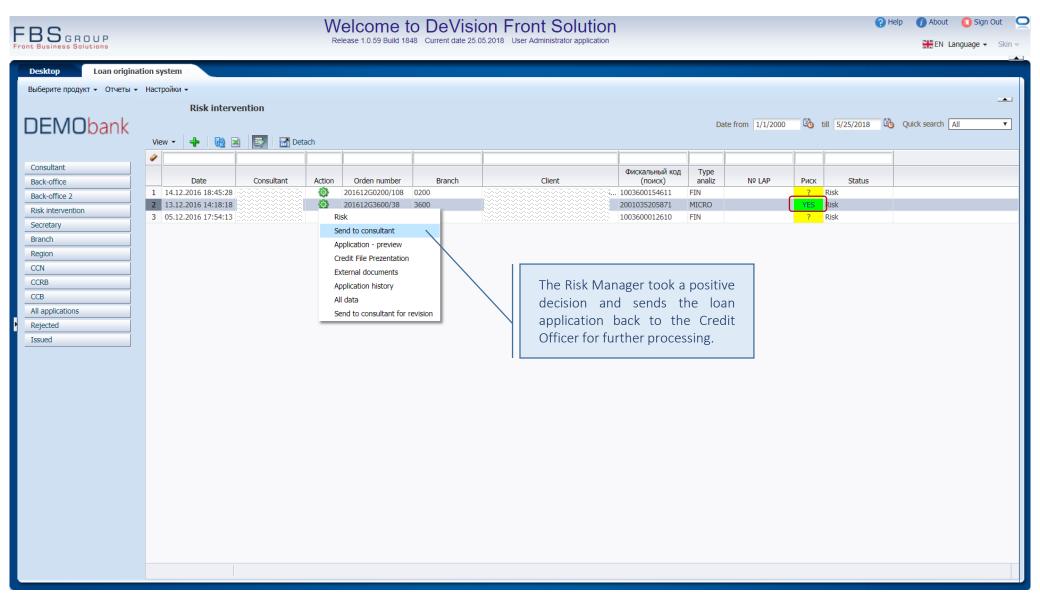

#### Transmitting the loan application to Back-office for verification





#### Loan application verification in Back-office





# Loan application verification in Back-office – registering nonconformities





#### Loan application verification in Back-office — Alerts analysis





#### Transmitting the application to Credit Officer for further processing





#### Automatic determination of the application consideration level





### Automatic determination of the application consideration level





#### Defining the members of credit committee





#### Transmitting the loan application to Risk Manager





# Loan application processing by Risk Manager





## Conclusion making by Risk Manager





## Transmitting the loan application to Credit Officer for further processing





#### Transmitting the loan application to Electronic Credit Committee





#### **Electronic Voting**





#### **Electronic Voting**





### **Electronic Voting**





## The collegiate decision of the credit committee





### Transmitting the loan application to Credit Officer for loan paperwork processing





#### Printing customer documents





## **«SME Loan»**

Comprehensive automation of loan origination processes in the area of crediting the Small and Medium Enterprises

For additional information: info@fbs-g.com