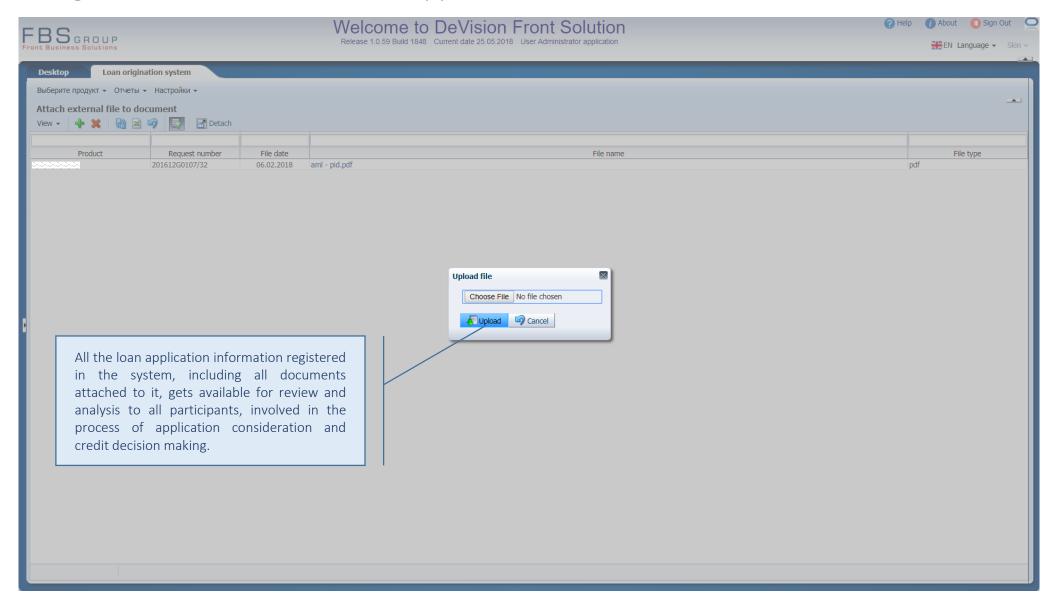

LDERS





# Loan application data input | PARTNERS





# Loan application data input | PARTNERS





# Loan application data input | COLLATERAL





#### Loan application data input | COLLATERAL





# Loan application data input | LOAN APPLICATION





#### Loan application data input | LOAN APPLICATION





### Loan application data input | REVIEW OF CREDIT HISTORY





#### Loan application data input | REVIEW DATA FROM CREDIT BUREAU





### Loan application data input | REVIEW BANKING RELATIONS





# Loan application data input | FINANCIAL ANALYSIS





#### Loan application data input | FINANCIAL ANALYSIS





#### Loan application data input | FINANCIAL STATEMENTS INPUT





# Attaching external documents to the application





# Attaching external documents to the application





#### Transmitting the loan application to Back-office for verification





#### Loan application verification in Back-office





# Loan application verification in Back-office – registering nonconformities





#### Loan application verification in Back-office — Alerts analysis





#### Transmitting the application to Credit Officer for further processing





#### Automatic determination of the application consideration level





### Automatic determination of the application consideration level





#### Defining the members of credit committee





#### Transmitting the loan application to Risk Manager





# Loan application processing by Risk Manager





## Conclusion making by Risk Manager





## Transmitting the loan application to Credit Officer for further processing