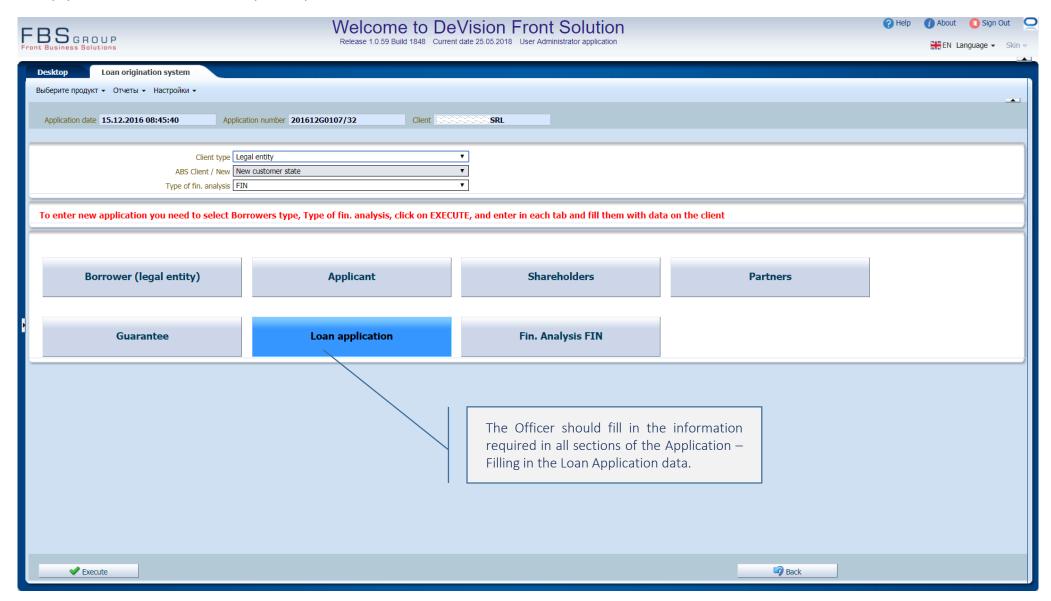

# Loan application data input | BORROWER





#### Loan application data input | BORROWER – General Data





# Loan application data input | BORROWER - Information about business





#### Loan application data input | BORROWER - Information on the account





# Loan application data input | BORROWER - Information from Credit Bureau





# Loan application data input | APPLICANT





#### Loan application data input | APPLICANT – General Data





# Loan application data input | SHAREHOLDERS





# Loan application data input | SHAREHOLDERS





# Loan application data input | PARTNERS





# Loan application data input | PARTNERS





# Loan application data input | COLLATERAL





#### Loan application data input | COLLATERAL





# Loan application data input | LOAN APPLICATION





#### Loan application data input | LOAN APPLICATION





### Loan application data input | REVIEW OF CREDIT HISTORY





#### Loan application data input | REVIEW DATA FROM CREDIT BUREAU





### Loan application data input | REVIEW BANKING RELATIONS





# Loan application data input | FINANCIAL ANALYSIS





#### Loan application data input | FINANCIAL ANALYSIS





#### Loan application data input | FINANCIAL STATEMENTS INPUT





# Attaching external documents to the application





# Attaching external documents to the application





#### Transmitting the loan application to Back-office for verification





#### Loan application verification in Back-office





# Loan application verification in Back-office – registering nonconformities





#### Loan application verification