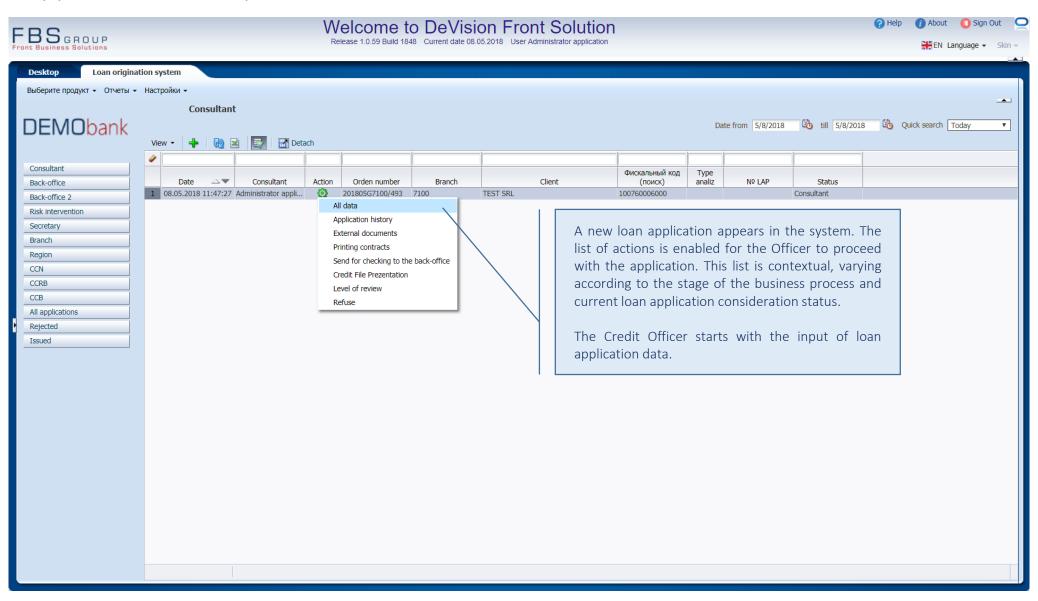

### The list of loan applications | Origination of a new loan application

#### Loan application data input