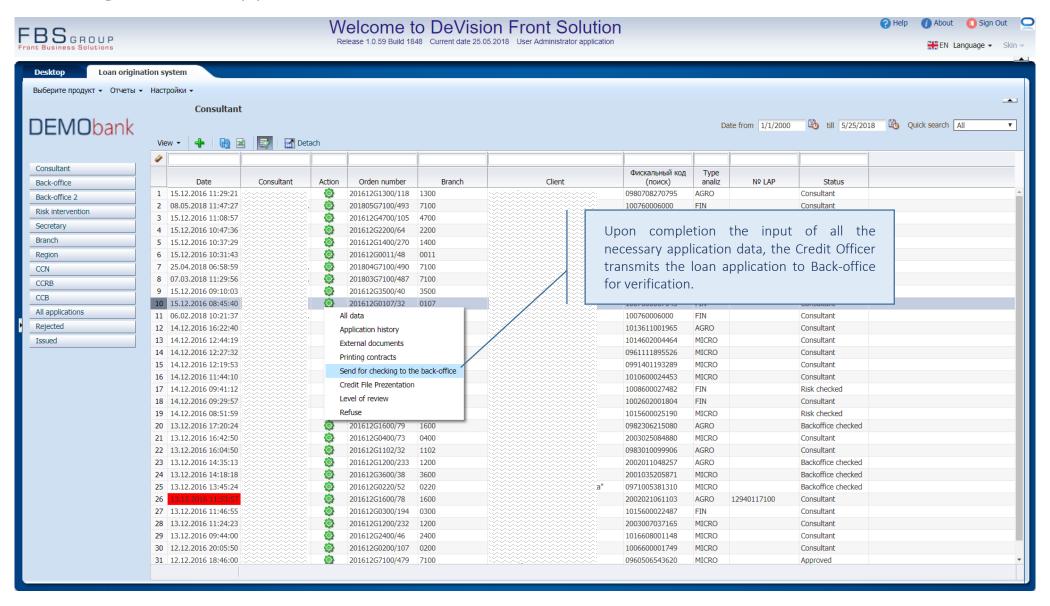

data input | PARTNERS





# Loan application data input | COLLATERAL





#### Loan application data input | COLLATERAL





# Loan application data input | LOAN APPLICATION





#### Loan application data input | LOAN APPLICATION





### Loan application data input | REVIEW OF CREDIT HISTORY





#### Loan application data input | REVIEW DATA FROM CREDIT BUREAU





### Loan application data input | REVIEW BANKING RELATIONS





# Loan application data input | FINANCIAL ANALYSIS





#### Loan application data input | FINANCIAL ANALYSIS





#### Loan application data input | FINANCIAL STATEMENTS INPUT





# Attaching external documents to the application





# Attaching external documents to the application





#### Transmitting the loan application to Back-office for verification





#### Loan application verification in Back-office





# Loan application verification in Back-office – registering nonconformities





#### Loan application verification in Back-office — Alerts analysis





#### Transmitting the application to Credit Officer for further processing





#### Automatic determination of the application consideration level





### Automatic determination of the application consideration level





#### Defining the members of credit committee





#### Transmitting the loan application to Risk Manager





# Loan application processing by Risk Manager





## Conclusion making by Risk Manager





## Transmitting the loan application to Credit Officer for further processing





#### Transmitting the loan application to Electronic Credit Committee