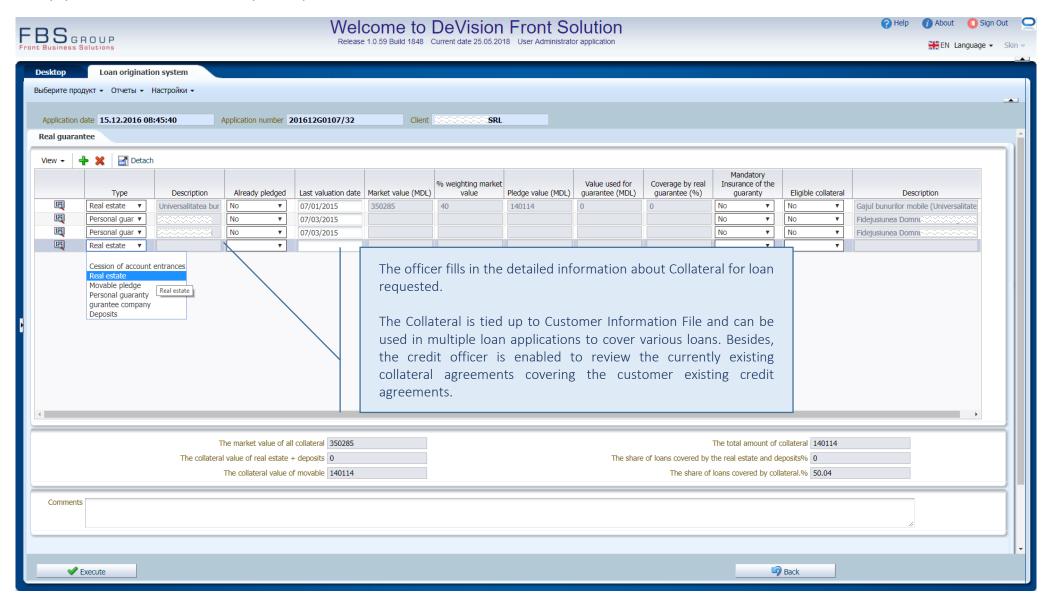

# Loan application data input | COLLATERAL

#### Loan application data input | COLLATERAL