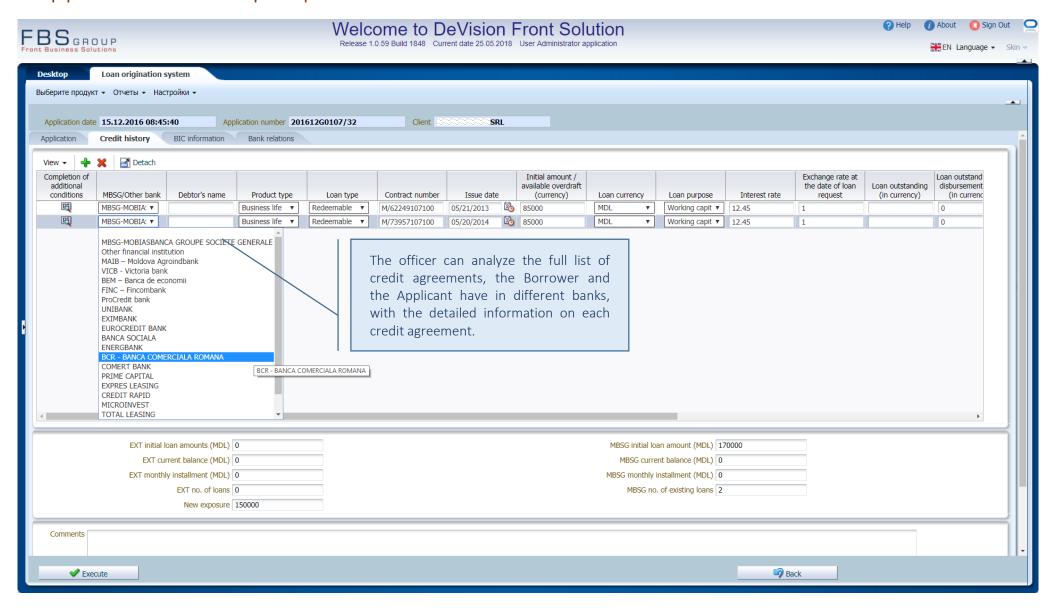

application data input | BORROWER - Information about business





#### Loan application data input | BORROWER - Information on the account





# Loan application data input | BORROWER - Information from Credit Bureau





# Loan application data input | APPLICANT





#### Loan application data input | APPLICANT – General Data





# Loan application data input | SHAREHOLDERS





# Loan application data input | SHAREHOLDERS





# Loan application data input | PARTNERS





# Loan application data input | PARTNERS





# Loan application data input | COLLATERAL





#### Loan application data input | COLLATERAL





# Loan application data input | LOAN APPLICATION





#### Loan application data input | LOAN APPLICATION





### Loan application data input | REVIEW OF CREDIT HISTORY





#### Loan application data input | REVIEW DATA FROM CREDIT BUREAU





### Loan application data input | REVIEW BANKING RELATIONS





# Loan application data input | FINANCIAL ANALYSIS





#### Loan application data input | FINANCIAL ANALYSIS





#### Loan application data input | FINANCIAL STATEMENTS INPUT





# Attaching external documents to the application





# Attaching external documents to the application





#### Transmitting the loan application to Back-office for verification





#### Loan application verification in Back-office





# Loan application verification in Back-office – registering nonconformities





#### Loan application verification in Back-office — Alerts analysis





#### Transmitting the application to Credit Officer for further processing





###