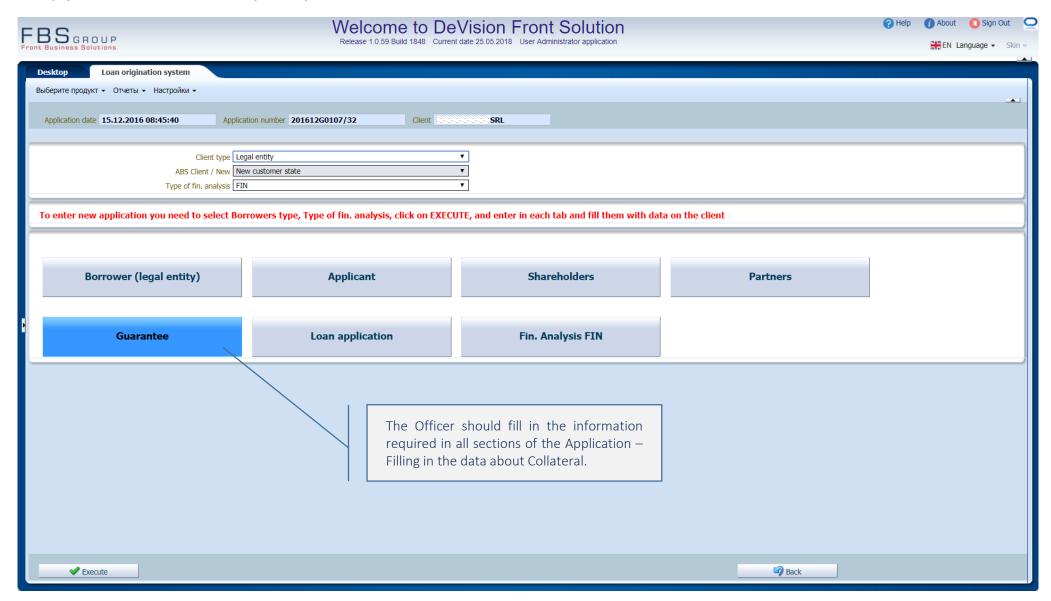

nation of a new loan application





#### Customer Identification





#### Loan application data input





# Loan application data input | BORROWER





#### Loan application data input | BORROWER – General Data





# Loan application data input | BORROWER - Information about business





#### Loan application data input | BORROWER - Information on the account





# Loan application data input | BORROWER - Information from Credit Bureau





# Loan application data input | APPLICANT





#### Loan application data input | APPLICANT – General Data





# Loan application data input | SHAREHOLDERS





# Loan application data input | SHAREHOLDERS





# Loan application data input | PARTNERS





# Loan application data input | PARTNERS





# Loan application data input | COLLATERAL





#### Loan application data input | COLLATERAL





# Loan application data input | LOAN APPLICATION





#### Loan application data input | LOAN APPLICATION





### Loan application data input | REVIEW OF CREDIT HISTORY





#### Loan application data input | REVIEW DATA FROM CREDIT BUREAU





### Loan application data input | REVIEW BANKING RELATIONS





# Loan application data input | FINANCIAL ANALYSIS





#### Loan application data input | FINANCIAL ANALYSIS





#### Loan application data input | FINANCIAL STATEMENTS INPUT





# Attaching external documents to the application





# Attaching external documents to the application





#### Transmitting the loan application to Back-office for verification





#### Loan application verification in Back-office





# Loan appli