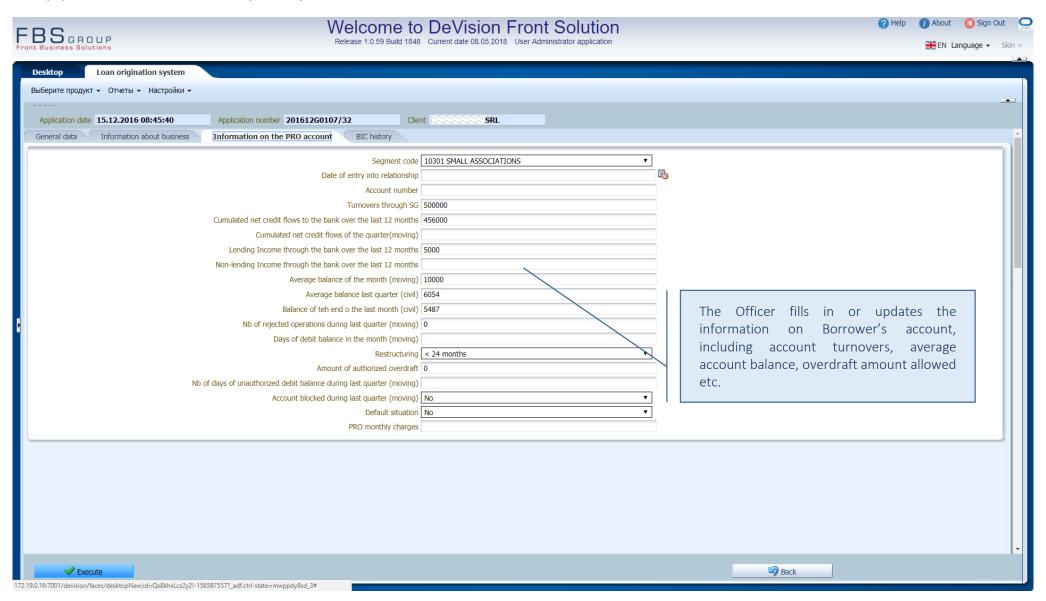

# **«SME Loan»**

Comprehensive automation of loan origination processes in the area of crediting the Small and Medium Enterprises

Solution Presentation



#### Grouping of loan applications according its consideration stages





### The list of loan applications | Origination of a new loan application





#### Customer Identification





#### Loan application data input





# Loan application data input | BORROWER





#### Loan application data input | BORROWER – General Data





# Loan application data input | BORROWER - Information about business





#### Loan application data input | BORROWER - Information on the account





# Loan application data input | BORROWER - Information from Credit Bureau





# Loan application data input | APPLICANT





#### Loan application data input | APPLICANT – General Data





# Loan application data input | SHAREHOLDERS





# Loan application data input | SHAREHOLDERS





# Loan application data input | PARTNERS





# Loan application data input | PARTNERS





# Loan application data input | COLLATERAL





#### Loan application data input | COLLATERAL





# Loan application data input | LOAN APPLICATION





#### Loan application data input | LOAN APPLICATION





### Loan application data input | REVIEW OF CREDIT HISTORY





#### Loan application data input | REVIEW DATA FROM CREDIT BUREAU





### Loan application data input | REVIEW BANKING RELATIONS





# Lo