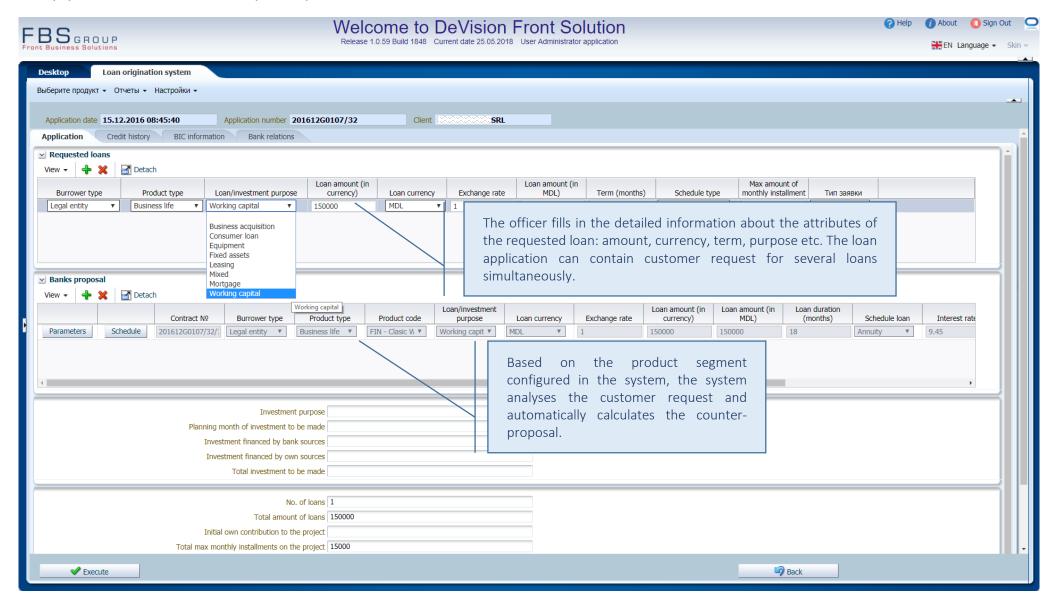

# Loan application data input | LOAN APPLICATION

#### Loan application data input | LOAN APPLICATION