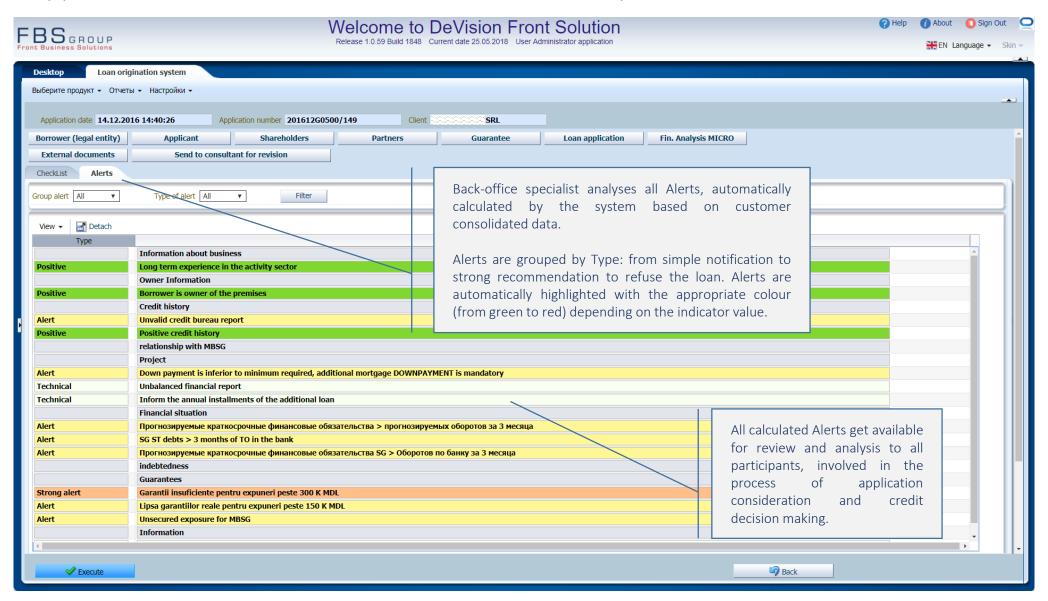

ut | LOAN APPLICATION





### Loan application data input | REVIEW OF CREDIT HISTORY





#### Loan application data input | REVIEW DATA FROM CREDIT BUREAU





### Loan application data input | REVIEW BANKING RELATIONS





# Loan application data input | FINANCIAL ANALYSIS





#### Loan application data input | FINANCIAL ANALYSIS





#### Loan application data input | FINANCIAL STATEMENTS INPUT





# Attaching external documents to the application





# Attaching external documents to the application





#### Transmitting the loan application to Back-office for verification





#### Loan application verification in Back-office





# Loan application verification in Back-office – registering nonconformities





#### Loan application verification in Back-office — Alerts analysis





#### Transmitting the application to Credit Officer for further processing





#### Automatic determination of the application consideration level





### Automatic determination of the application consideration level





#### Defining the members of credit committee





#### Transmitting the loan application to Risk Manager





# Loan application processing by Risk Manager





## Conclusion making by Risk Manager





## Transmitting the loan application to Credit Officer for further processing





#### Transmitting the loan application to Electronic Credit Committee





#### **Electronic Voting**





#### **Electronic Voting**





### **Electronic Voting**





## The collegiate decision of the credit committee





### Transmitting the loan application to Credit Officer fo