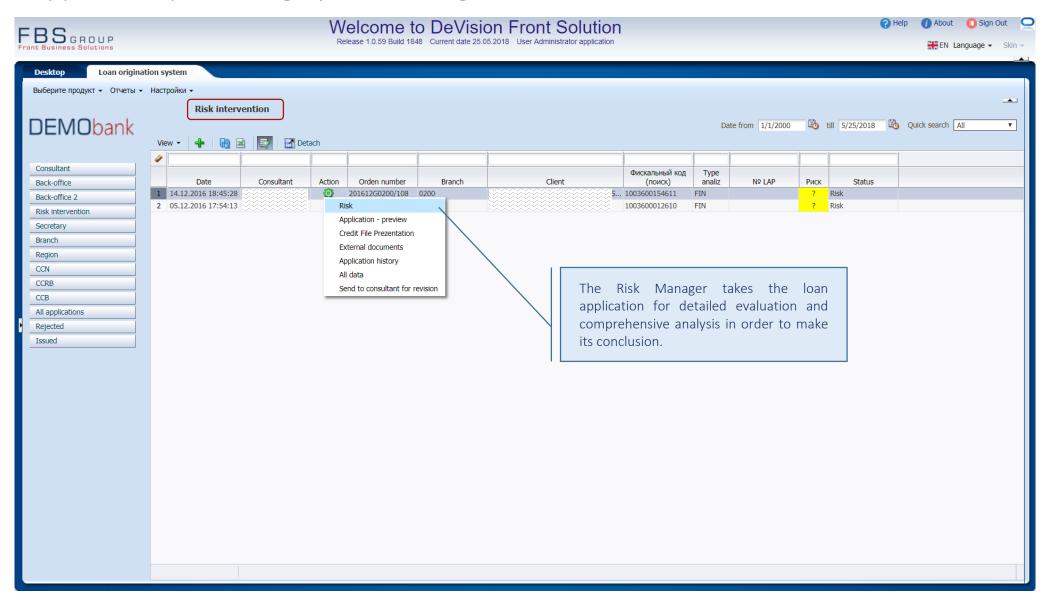

#### Transmitting the loan application to Risk Manager

# Loan application processing by Risk Manager