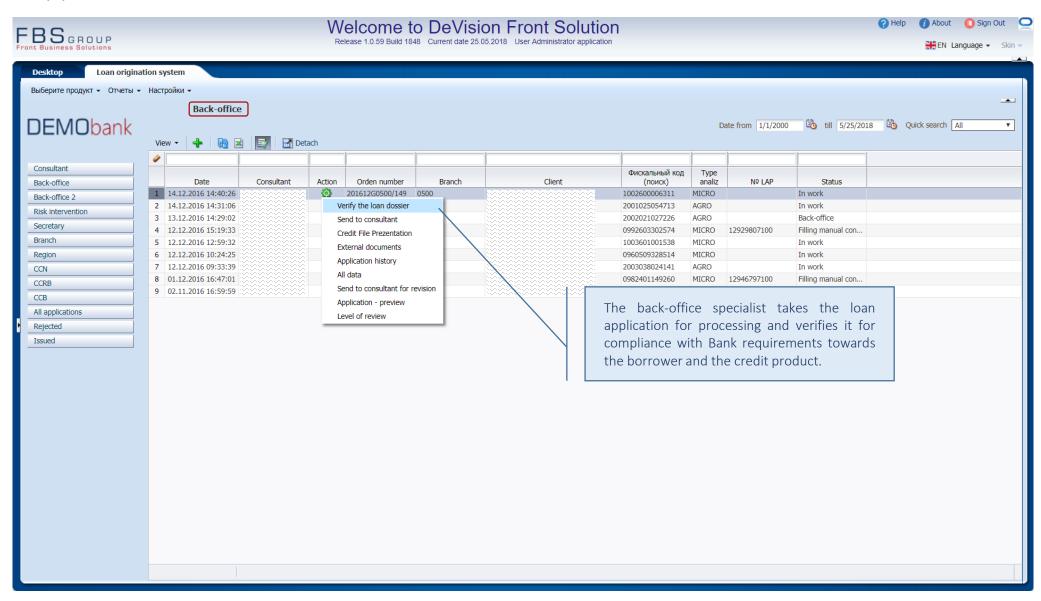

#### Transmitting the loan application to Back-office for verification

#### Loan application verification in Back-office