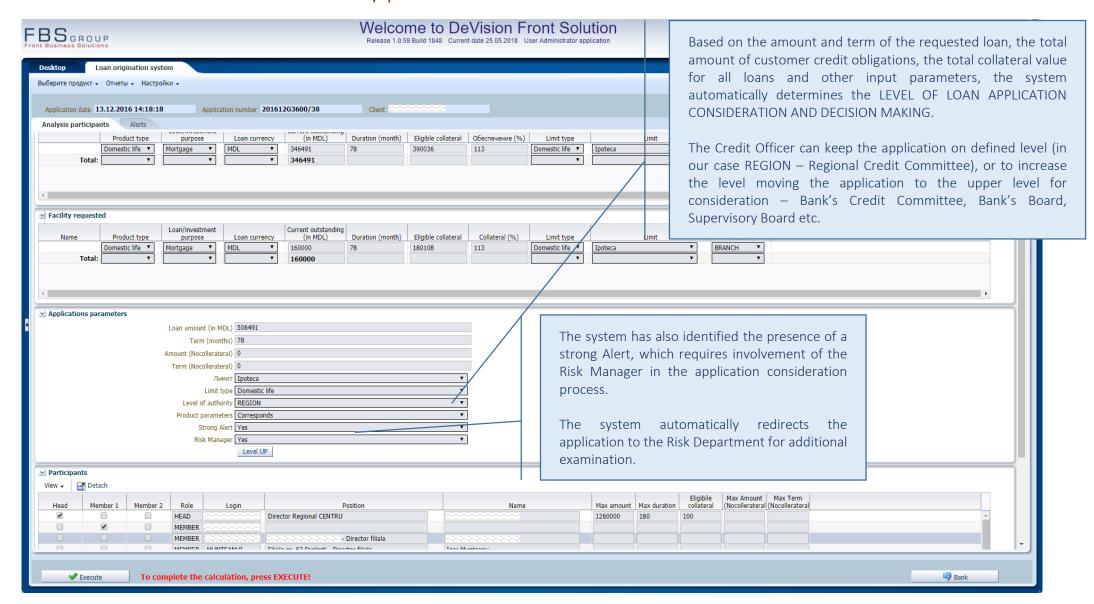

#### Automatic determination of the application consideration level

### Automatic determination of the application consideration level

#### Transmitting the loan application to Risk Manager