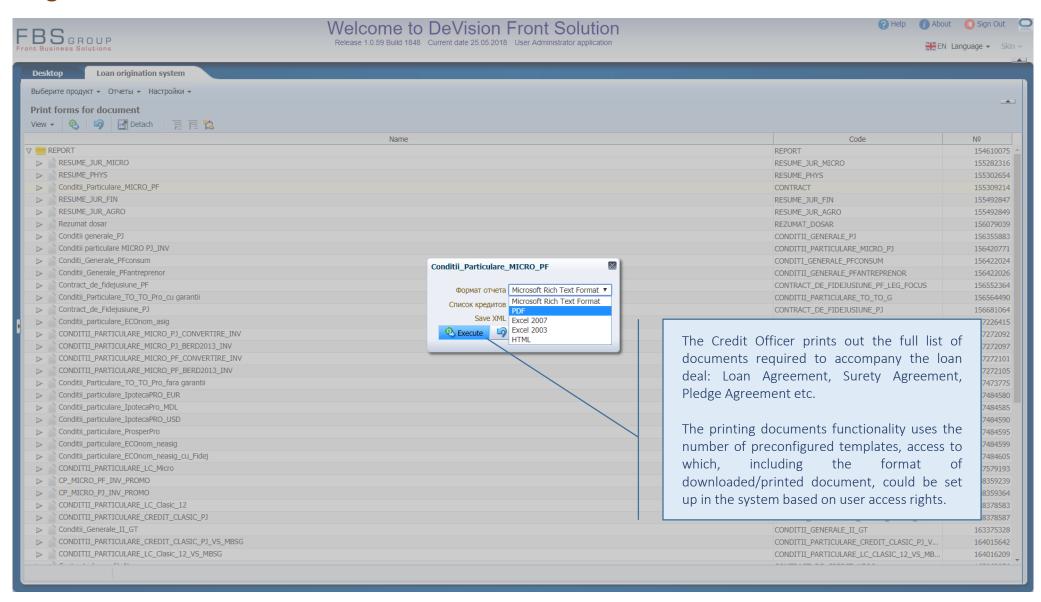

processing





#### Automatic determination of the application consideration level





### Automatic determination of the application consideration level





#### Defining the members of credit committee





#### Transmitting the loan application to Risk Manager





# Loan application processing by Risk Manager





## Conclusion making by Risk Manager





## Transmitting the loan application to Credit Officer for further processing





#### Transmitting the loan application to Electronic Credit Committee





#### **Electronic Voting**





#### **Electronic Voting**





### **Electronic Voting**





## The collegiate decision of the credit committee





### Transmitting the loan application to Credit Officer for loan paperwork processing





#### Printing customer documents





## **«SME Loan»**

Comprehensive automation of loan origination processes in the area of crediting the Small and Medium Enterprises

For additional information: info@fbs-g.com