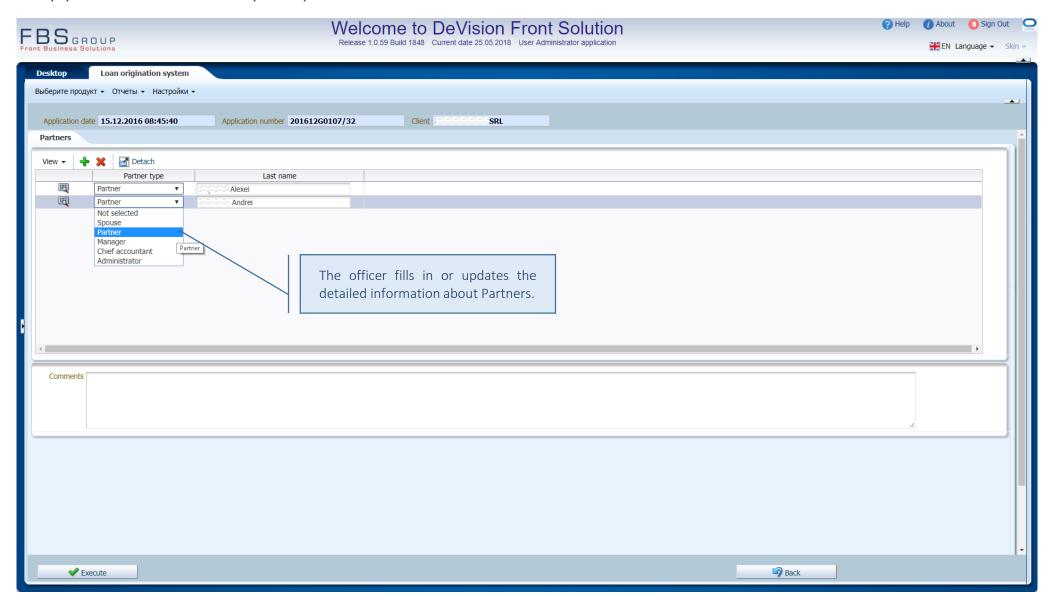

s





### The list of loan applications | Origination of a new loan application





#### Customer Identification





#### Loan application data input





# Loan application data input | BORROWER





#### Loan application data input | BORROWER – General Data





# Loan application data input | BORROWER - Information about business





#### Loan application data input | BORROWER - Information on the account





# Loan application data input | BORROWER - Information from Credit Bureau





# Loan application data input | APPLICANT





#### Loan application data input | APPLICANT – General Data





# Loan application data input | SHAREHOLDERS





# Loan application data input | SHAREHOLDERS





# Loan application data input | PARTNERS





# Loan application data input | PARTNERS





# Loan application data input | COLLATERAL





#### Loan application data input | COLLATERAL





# Loan application data input | LOAN APPLICATION





#### Loan application data input | LOAN APPLICATION





### Loan application data input | REVIEW OF CREDIT HISTORY





#### Loan application data input | REVIEW DATA FROM CREDIT BUREAU





### Loan application data input | REVIEW BANKING RELATIONS





# Loan application data input | FINANCIAL ANALYSIS





#### Loan application data input | FINANCIAL ANALYSIS





#### Loan application data input | FINANCIAL STATEMENTS INPUT





# Attaching external documents to the application





# Attaching external documents to the application





#### Transmitting the loan application to Back-office for verification





#### Loan applicati