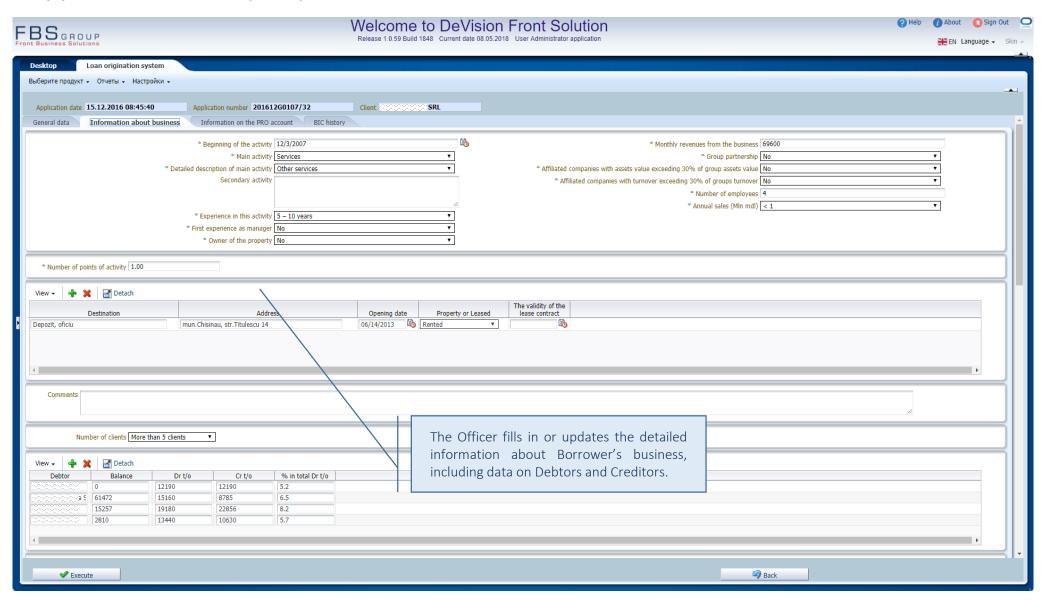

# **«SME Loan»**

Comprehensive automation of loan origination processes in the area of crediting the Small and Medium Enterprises

Solution Presentation



#### Grouping of loan applications according its consideration stages





### The list of loan applications | Origination of a new loan application





#### Customer Identification





#### Loan application data input





# Loan application data input | BORROWER





#### Loan application data input | BORROWER – General Data





# Loan application data input | BORROWER - Information about business





#### Loan application data input | BORROWER - Information on the account





# Loan application data input | BORROWER - Information from Credit Bureau





# Loan application data input | APPLICANT





#### Loan application data input | APPLICANT – General Data





# Loan application data input | SHAREHOLDERS





# Loan application data input | SHAREHOLDERS





# Loan application data input | PARTNERS





# Loan application data input | PARTNERS





# Loan application data input | COLLATERAL





#### Loan application data input | COLLATERAL





# Loan application data input | LOAN APPLICATION





#### Loan application data input | LOAN APPLICATION





### Loan application data input | REVIEW OF CREDIT HISTORY





#### Loan application data input | REVIEW DATA FROM CREDIT BU