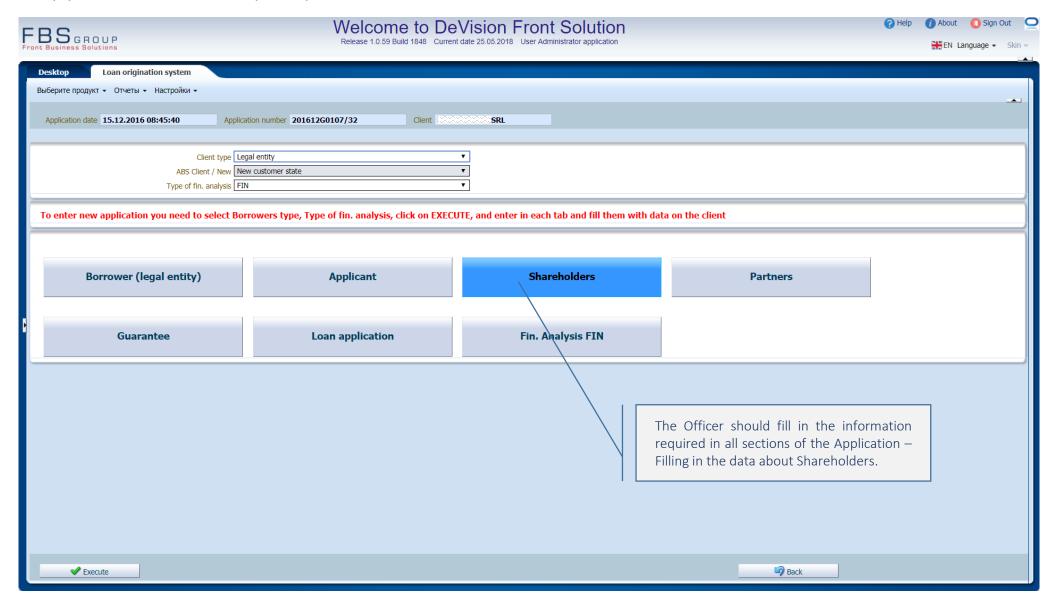

a of crediting the Small and Medium Enterprises

Solution Presentation



#### Grouping of loan applications according its consideration stages





### The list of loan applications | Origination of a new loan application





#### Customer Identification





#### Loan application data input





# Loan application data input | BORROWER





#### Loan application data input | BORROWER – General Data





# Loan application data input | BORROWER - Information about business





#### Loan application data input | BORROWER - Information on the account





# Loan application data input | BORROWER - Information from Credit Bureau





# Loan application data input | APPLICANT





#### Loan application data input | APPLICANT – General Data





# Loan application data input | SHAREHOLDERS





# Loan application data input | SHAREHOLDERS





# Loan application data input | PARTNERS





# Loan application data input | PARTNERS





# Loan application data input | COLLATERAL





#### Loan application data input | COLLATERAL





# Loan application data input | LOAN APPLICATION





#### Loan application data input | LOAN APPLICATION





### Loan application data input | REVIEW OF CREDIT HISTORY





#### Loan application data input | REVIEW DATA FROM CREDIT BUREAU





### Loan application data input | REVIEW BANKING RELATIONS





# Loan application data input | FINANCIAL ANALYSIS





#### Loan application data input | FINANCIAL ANALYSIS





#### Loan application data input | FINANCIAL STATEMENTS INPUT





# Attaching external documents to the application





# Attach