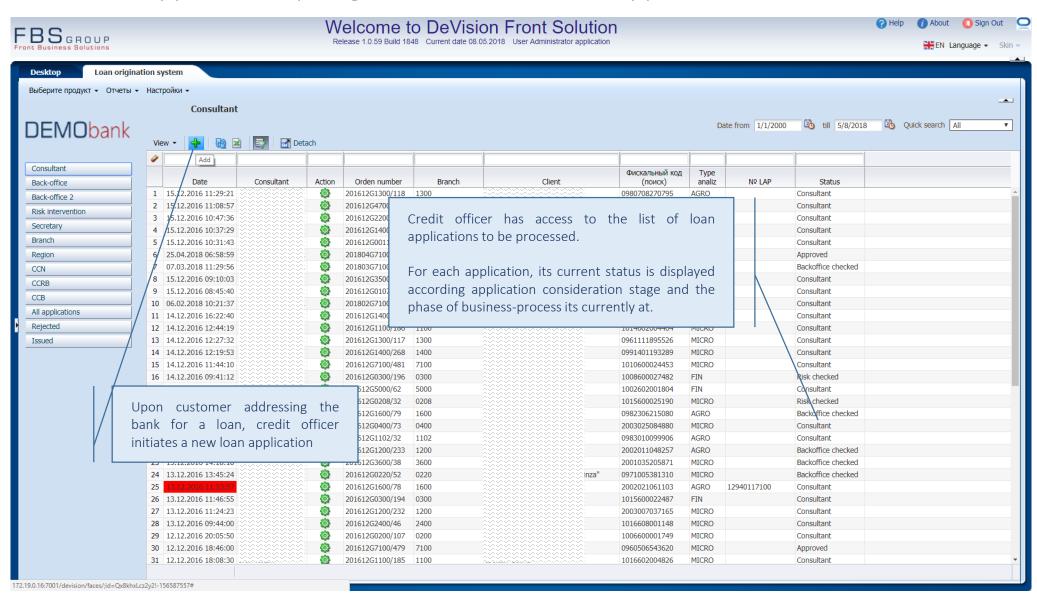

#### Grouping of loan applications according its consideration stages

### The list of loan applications | Origination of a new loan application