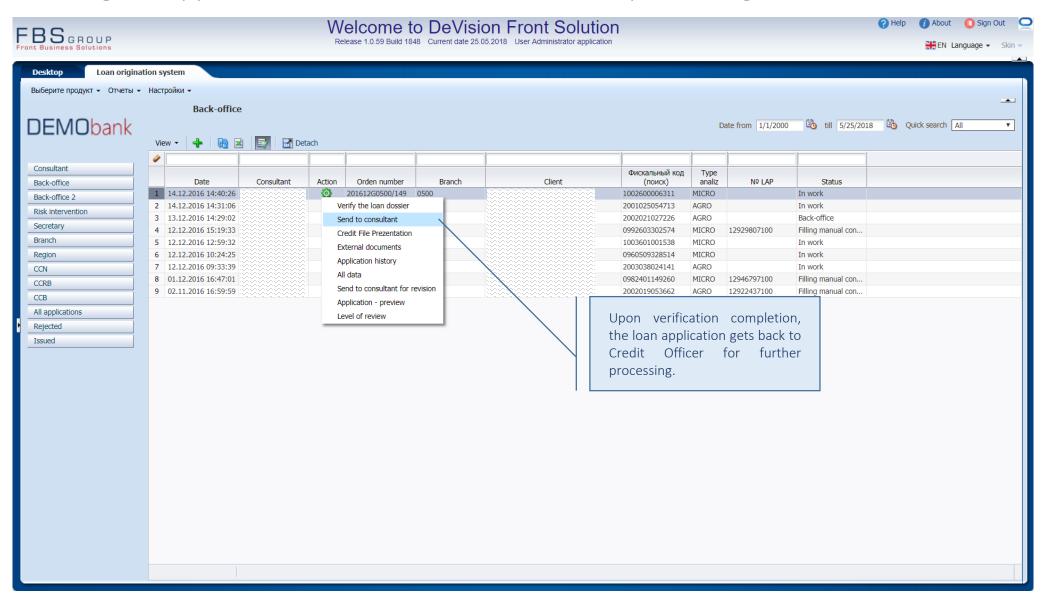

STORY





#### Loan application data input | REVIEW DATA FROM CREDIT BUREAU





### Loan application data input | REVIEW BANKING RELATIONS





# Loan application data input | FINANCIAL ANALYSIS





#### Loan application data input | FINANCIAL ANALYSIS





#### Loan application data input | FINANCIAL STATEMENTS INPUT





# Attaching external documents to the application





# Attaching external documents to the application





#### Transmitting the loan application to Back-office for verification





#### Loan application verification in Back-office





# Loan application verification in Back-office – registering nonconformities





#### Loan application verification in Back-office — Alerts analysis





#### Transmitting the application to Credit Officer for further processing





#### Automatic determination of the application consideration level





### Automatic determination of the application consideration level





#### Defining the members of credit committee





#### Transmitting the loan application to Risk Manager





# Loan application processing by Risk Manager





## Conclusion making by Risk Manager





## Transmitting the loan application to Credit Officer for further processing





#### Transmitting the loan application to Electronic Credit Committee





#### **Electronic Voting**





#### **Electronic Voting**





### **Electronic Voting**





## The collegiate decision of the credit committee





### Transmitting the loan application to Credit Officer for loan paperwork processing





#### Printing customer documents





## **«SME