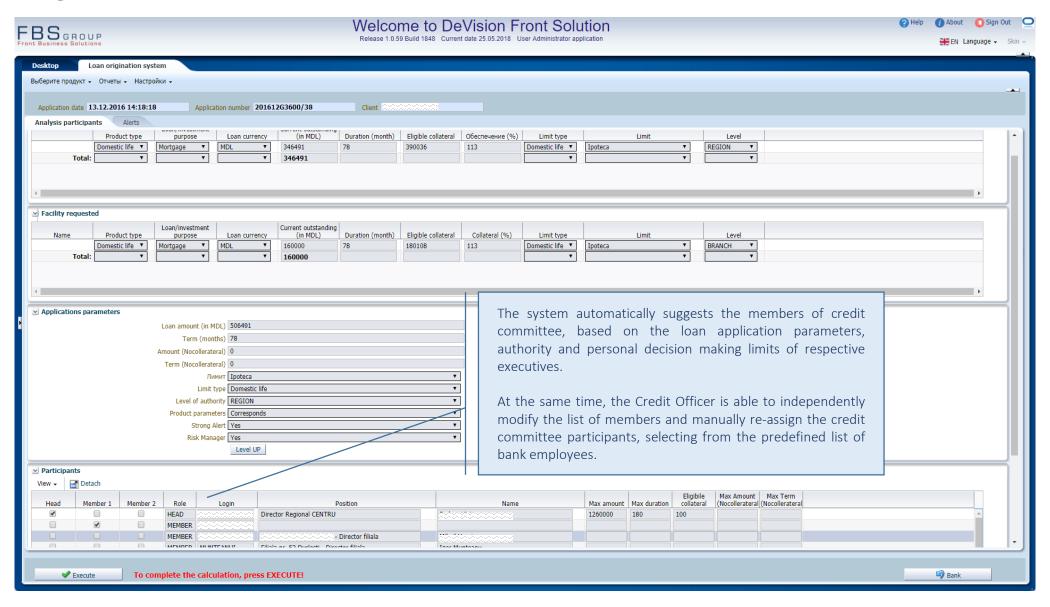

#### Loan application data input | FINANCIAL ANALYSIS





#### Loan application data input | FINANCIAL STATEMENTS INPUT





# Attaching external documents to the application





# Attaching external documents to the application





#### Transmitting the loan application to Back-office for verification





#### Loan application verification in Back-office





# Loan application verification in Back-office – registering nonconformities





#### Loan application verification in Back-office — Alerts analysis





#### Transmitting the application to Credit Officer for further processing





#### Automatic determination of the application consideration level





### Automatic determination of the application consideration level





#### Defining the members of credit committee





#### Transmitting the loan application to Risk Manager





# Loan application processing by Risk Manager





## Conclusion making by Risk Manager





## Transmitting the loan application to Credit Officer for further processing





#### Transmitting the loan application to Electronic Credit Committee





#### **Electronic Voting**





#### **Electronic Voting**





### **Electronic Voting**





## The collegiate decision of the credit committee





### Transmitting the loan application to Credit Officer for loan paperwork processing





#### Printing customer documents





## **«SME Loan»**

Comprehensive automation of loan origination processes in the area of crediting the Small and Medium Enterprises

For additional information: info@fbs-g.com