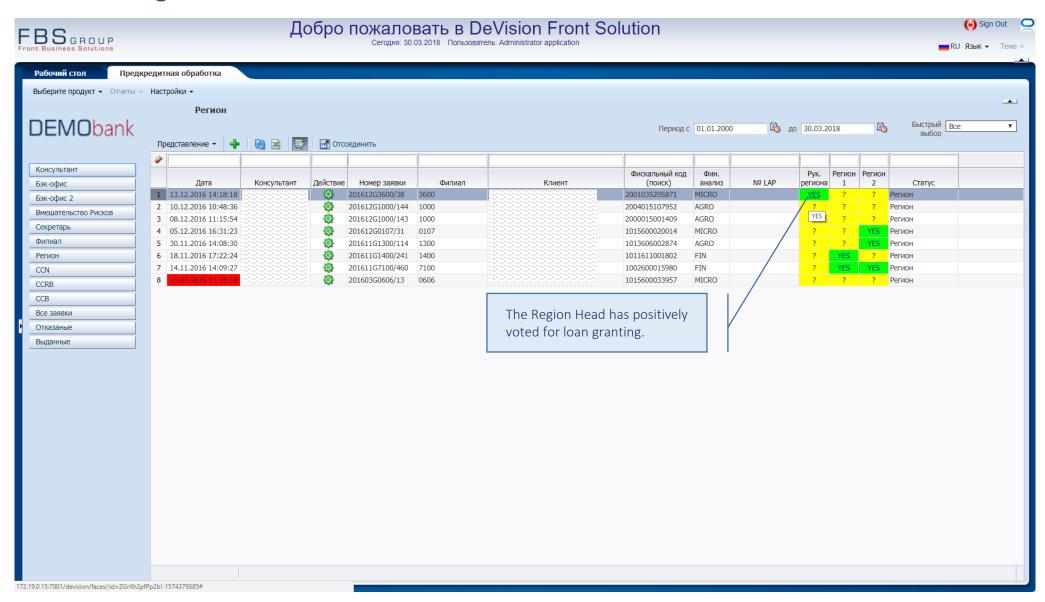

n Back-office – registering nonconformities





#### Loan application verification in Back-office — Alerts analysis





#### Transmitting the application to Credit Officer for further processing





#### Automatic determination of the application consideration level





### Automatic determination of the application consideration level





#### Defining the members of credit committee





#### Transmitting the loan application to Risk Manager





# Loan application processing by Risk Manager





## Conclusion making by Risk Manager





## Transmitting the loan application to Credit Officer for further processing





#### Transmitting the loan application to Electronic Credit Committee





#### **Electronic Voting**





#### **Electronic Voting**





### **Electronic Voting**





## The collegiate decision of the credit committee





### Transmitting the loan application to Credit Officer for loan paperwork processing





#### Printing customer documents





## **«SME Loan»**

Comprehensive automation of loan origination processes in the area of crediting the Small and Medium Enterprises

For additional information: info@fbs-g.com