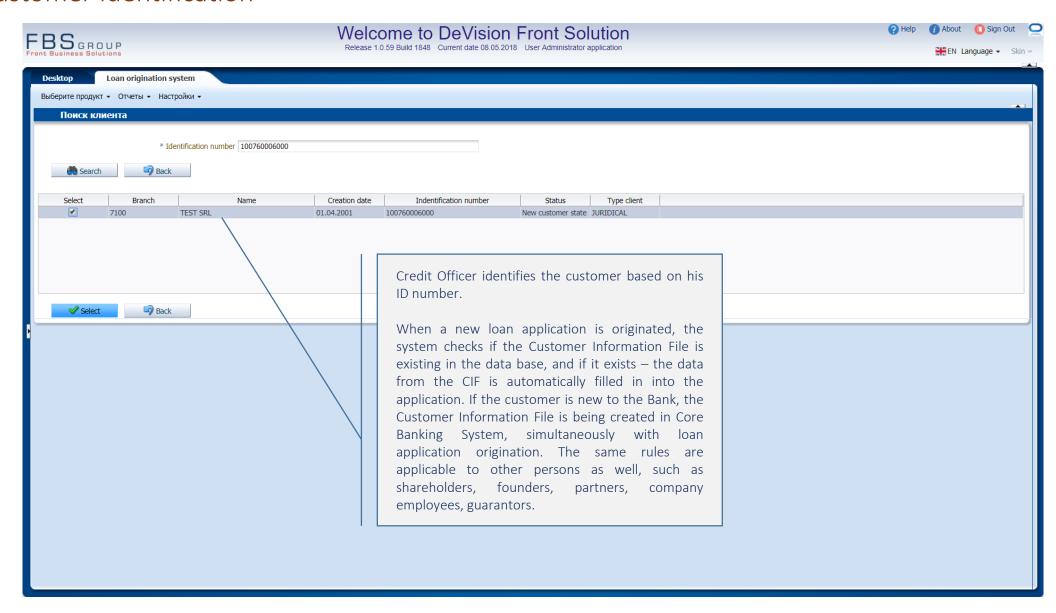

# **«SME Loan»**

Comprehensive automation of loan origination processes in the area of crediting the Small and Medium Enterprises

Solution Presentation



#### Grouping of loan applications according its consideration stages





### The list of loan applications | Origination of a new loan application





#### Customer Identification





#### Loan application data input





# Loan application data input | BORROWER





#### Loan application data input | BORROWER – General Data





# Loan application data input | BORROWER - Information about business





#### Loan application data input | BORROWER - Information on the account





# Loan application data input | BORROWER - Information from Credit Bureau





# Loan application data input | APPLICANT





#### Loan application data input | APPLICANT – General Data





# Loan application data input | SHAREHOLDERS





# Loan application data input | SHAREHOLDERS





# Loan application data input | PARTNERS





# Loan application data input | PARTNERS





# Loan application data input | COLLATERAL





#### Loan application data input | COLLATERAL





# Loan applic