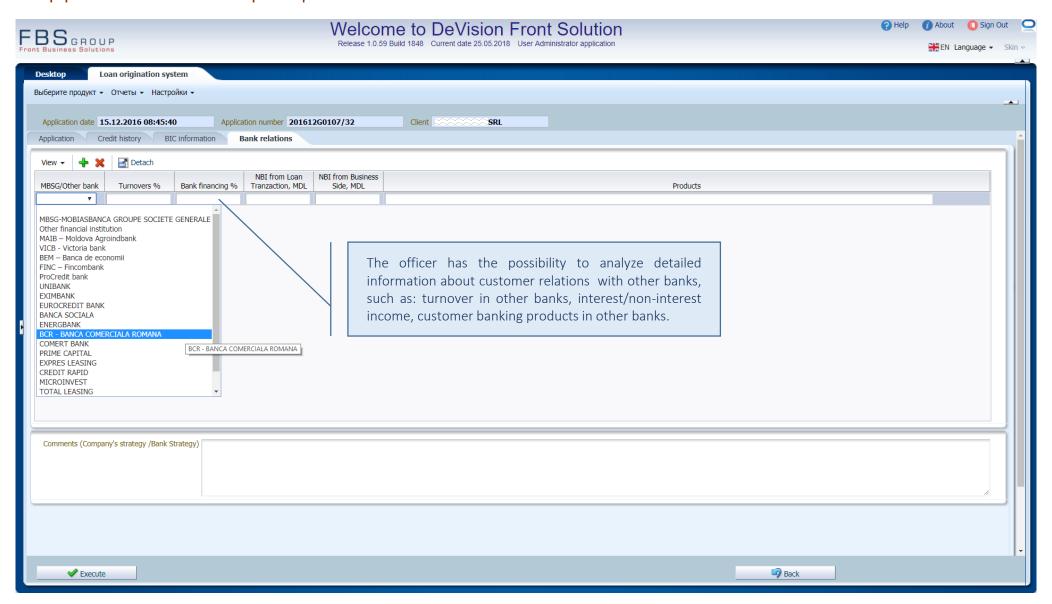

ccount





# Loan application data input | BORROWER - Information from Credit Bureau





# Loan application data input | APPLICANT





#### Loan application data input | APPLICANT – General Data





# Loan application data input | SHAREHOLDERS





# Loan application data input | SHAREHOLDERS





# Loan application data input | PARTNERS





# Loan application data input | PARTNERS





# Loan application data input | COLLATERAL





#### Loan application data input | COLLATERAL





# Loan application data input | LOAN APPLICATION





#### Loan application data input | LOAN APPLICATION





### Loan application data input | REVIEW OF CREDIT HISTORY





#### Loan application data input | REVIEW DATA FROM CREDIT BUREAU





### Loan application data input | REVIEW BANKING RELATIONS





# Loan application data input | FINANCIAL ANALYSIS





#### Loan application data input | FINANCIAL ANALYSIS





#### Loan application data input | FINANCIAL STATEMENTS INPUT





# Attaching external documents to the application





# Attaching external documents to the application





#### Transmitting the loan application to Back-office for verification





#### Loan application verification in Back-office





# Loan application verification in Back-office – registering nonconformities





#### Loan application verification in Back-office — Alerts analysis





#### Transmitting the application to Credit Officer for further processing





#### Automatic determination of the application consideration level





### Automatic determination of the application consideration leve