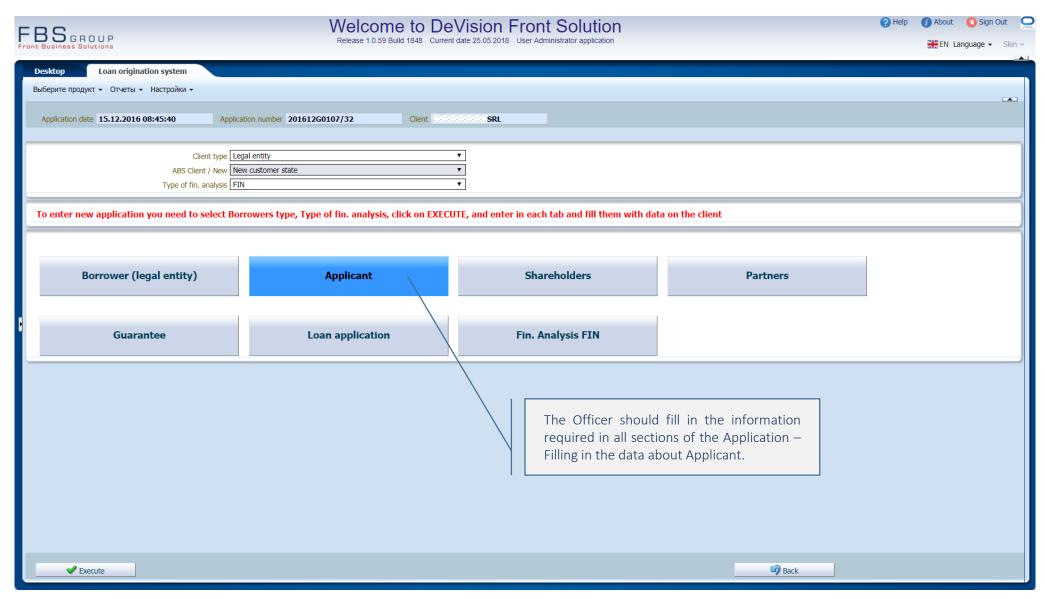

# **«SME Loan»**

Comprehensive automation of loan origination processes in the area of crediting the Small and Medium Enterprises

Solution Presentation



#### Grouping of loan applications according its consideration stages





### The list of loan applications | Origination of a new loan application





#### Customer Identification





#### Loan application data input





# Loan application data input | BORROWER





#### Loan application data input | BORROWER – General Data





# Loan application data input | BORROWER - Information about business





#### Loan application data input | BORROWER - Information on the account





# Loan application data input | BORROWER - Information from Credit Bureau





# Loan application data input | APPLICANT





#### Loan application data input | APPLICANT – General Data





# Loan application data input | SHAREHOLDERS





# Loan application data input | SHAREHOLDERS





# Loan application data input | PARTNERS





# Loan application data input | PARTNERS





# Loan application data input | COLLATERAL





#### Loan application data input | COLLATERAL





# Loan application data input | LOAN APPLICATION





#### Loan application data input | LOAN APPLICATION





### Loan application data input | REVIEW OF CREDIT HISTORY





#### Loan application data input | REVIEW DATA FROM CREDIT BUREAU





### Loan application data input | REVIEW BANKING RELATIONS





# Loan application data input | FINANCIAL ANALYSIS





#### Loan application data input | FINANCIAL ANALYSIS





#### Loan appli