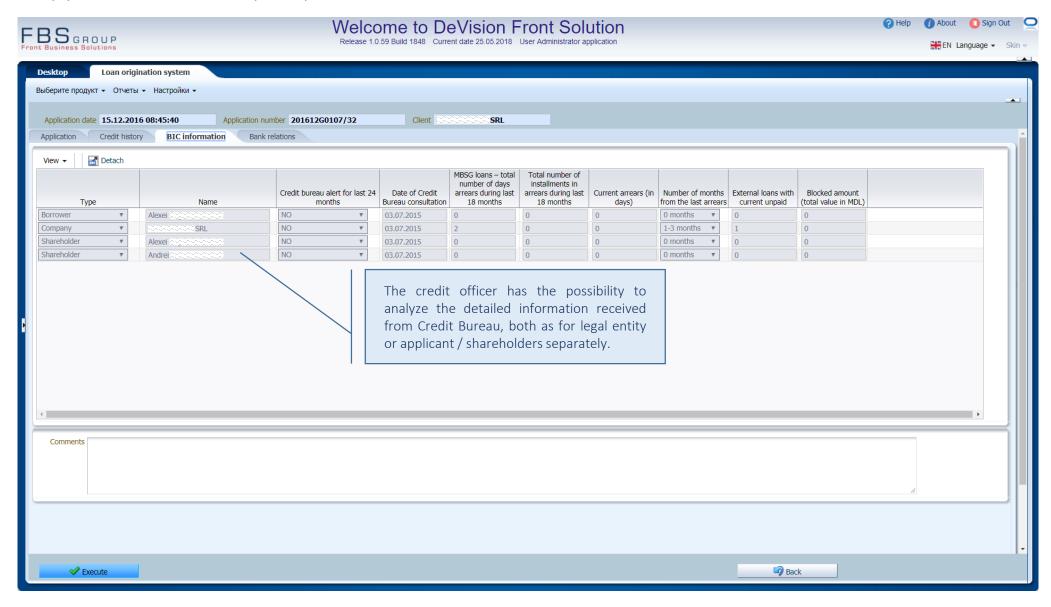

# Loan application data input | BORROWER - Information from Credit Bureau

#### Loan application data input | REVIEW DATA FROM CREDIT BUREAU