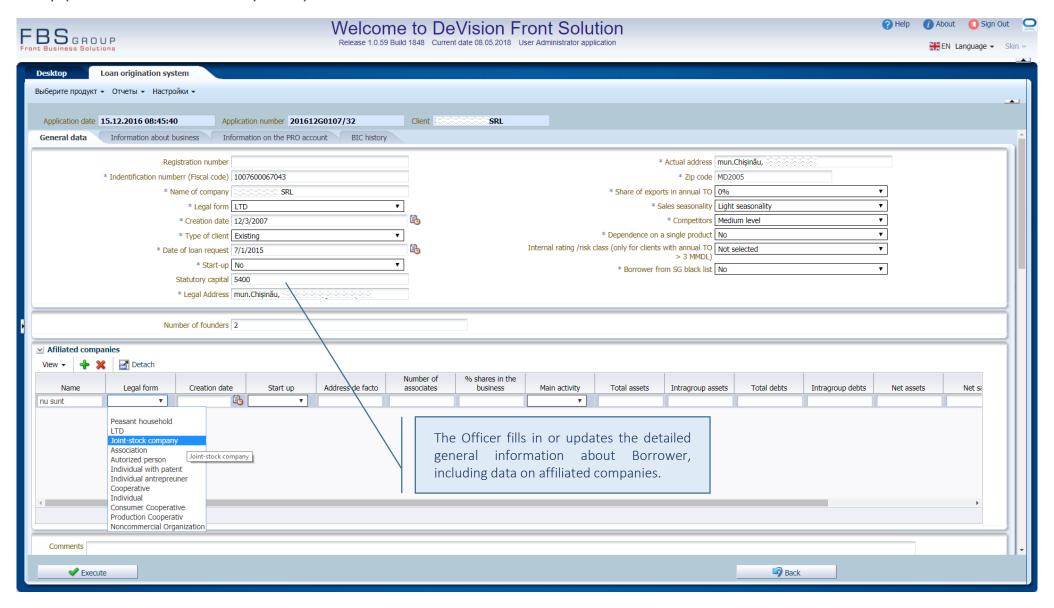

# **«SME Loan»**

Comprehensive automation of loan origination processes in the area of crediting the Small and Medium Enterprises

Solution Presentation



#### Grouping of loan applications according its consideration stages





### The list of loan applications | Origination of a new loan application





#### Customer Identification





#### Loan application data input





# Loan application data input | BORROWER





#### Loan application data input | BORROWER – General Data





# Loan application data input | BORROWER - Information about business





#### Loan application data input | BORROWER - Information on the account





# Loan application data input | BORROWER - Information from Credit Bureau





# Loan application data input | APPLICANT





#### Loan application data input | APPLICANT – General Data





# Loan application data input | SHAREHOLDERS





# Loan application data input | SHAREHOLDERS





# Loan application data input | PARTNERS





# Loan application data input | PARTNERS





# Loan application data input | COLLATERAL





#### Loan application data input | COLLATERAL





# Loan application data input | LOAN APPLICATION





#### Loan application data input | LOAN APPLICATION





### Loan application data input | REVIEW OF CREDIT